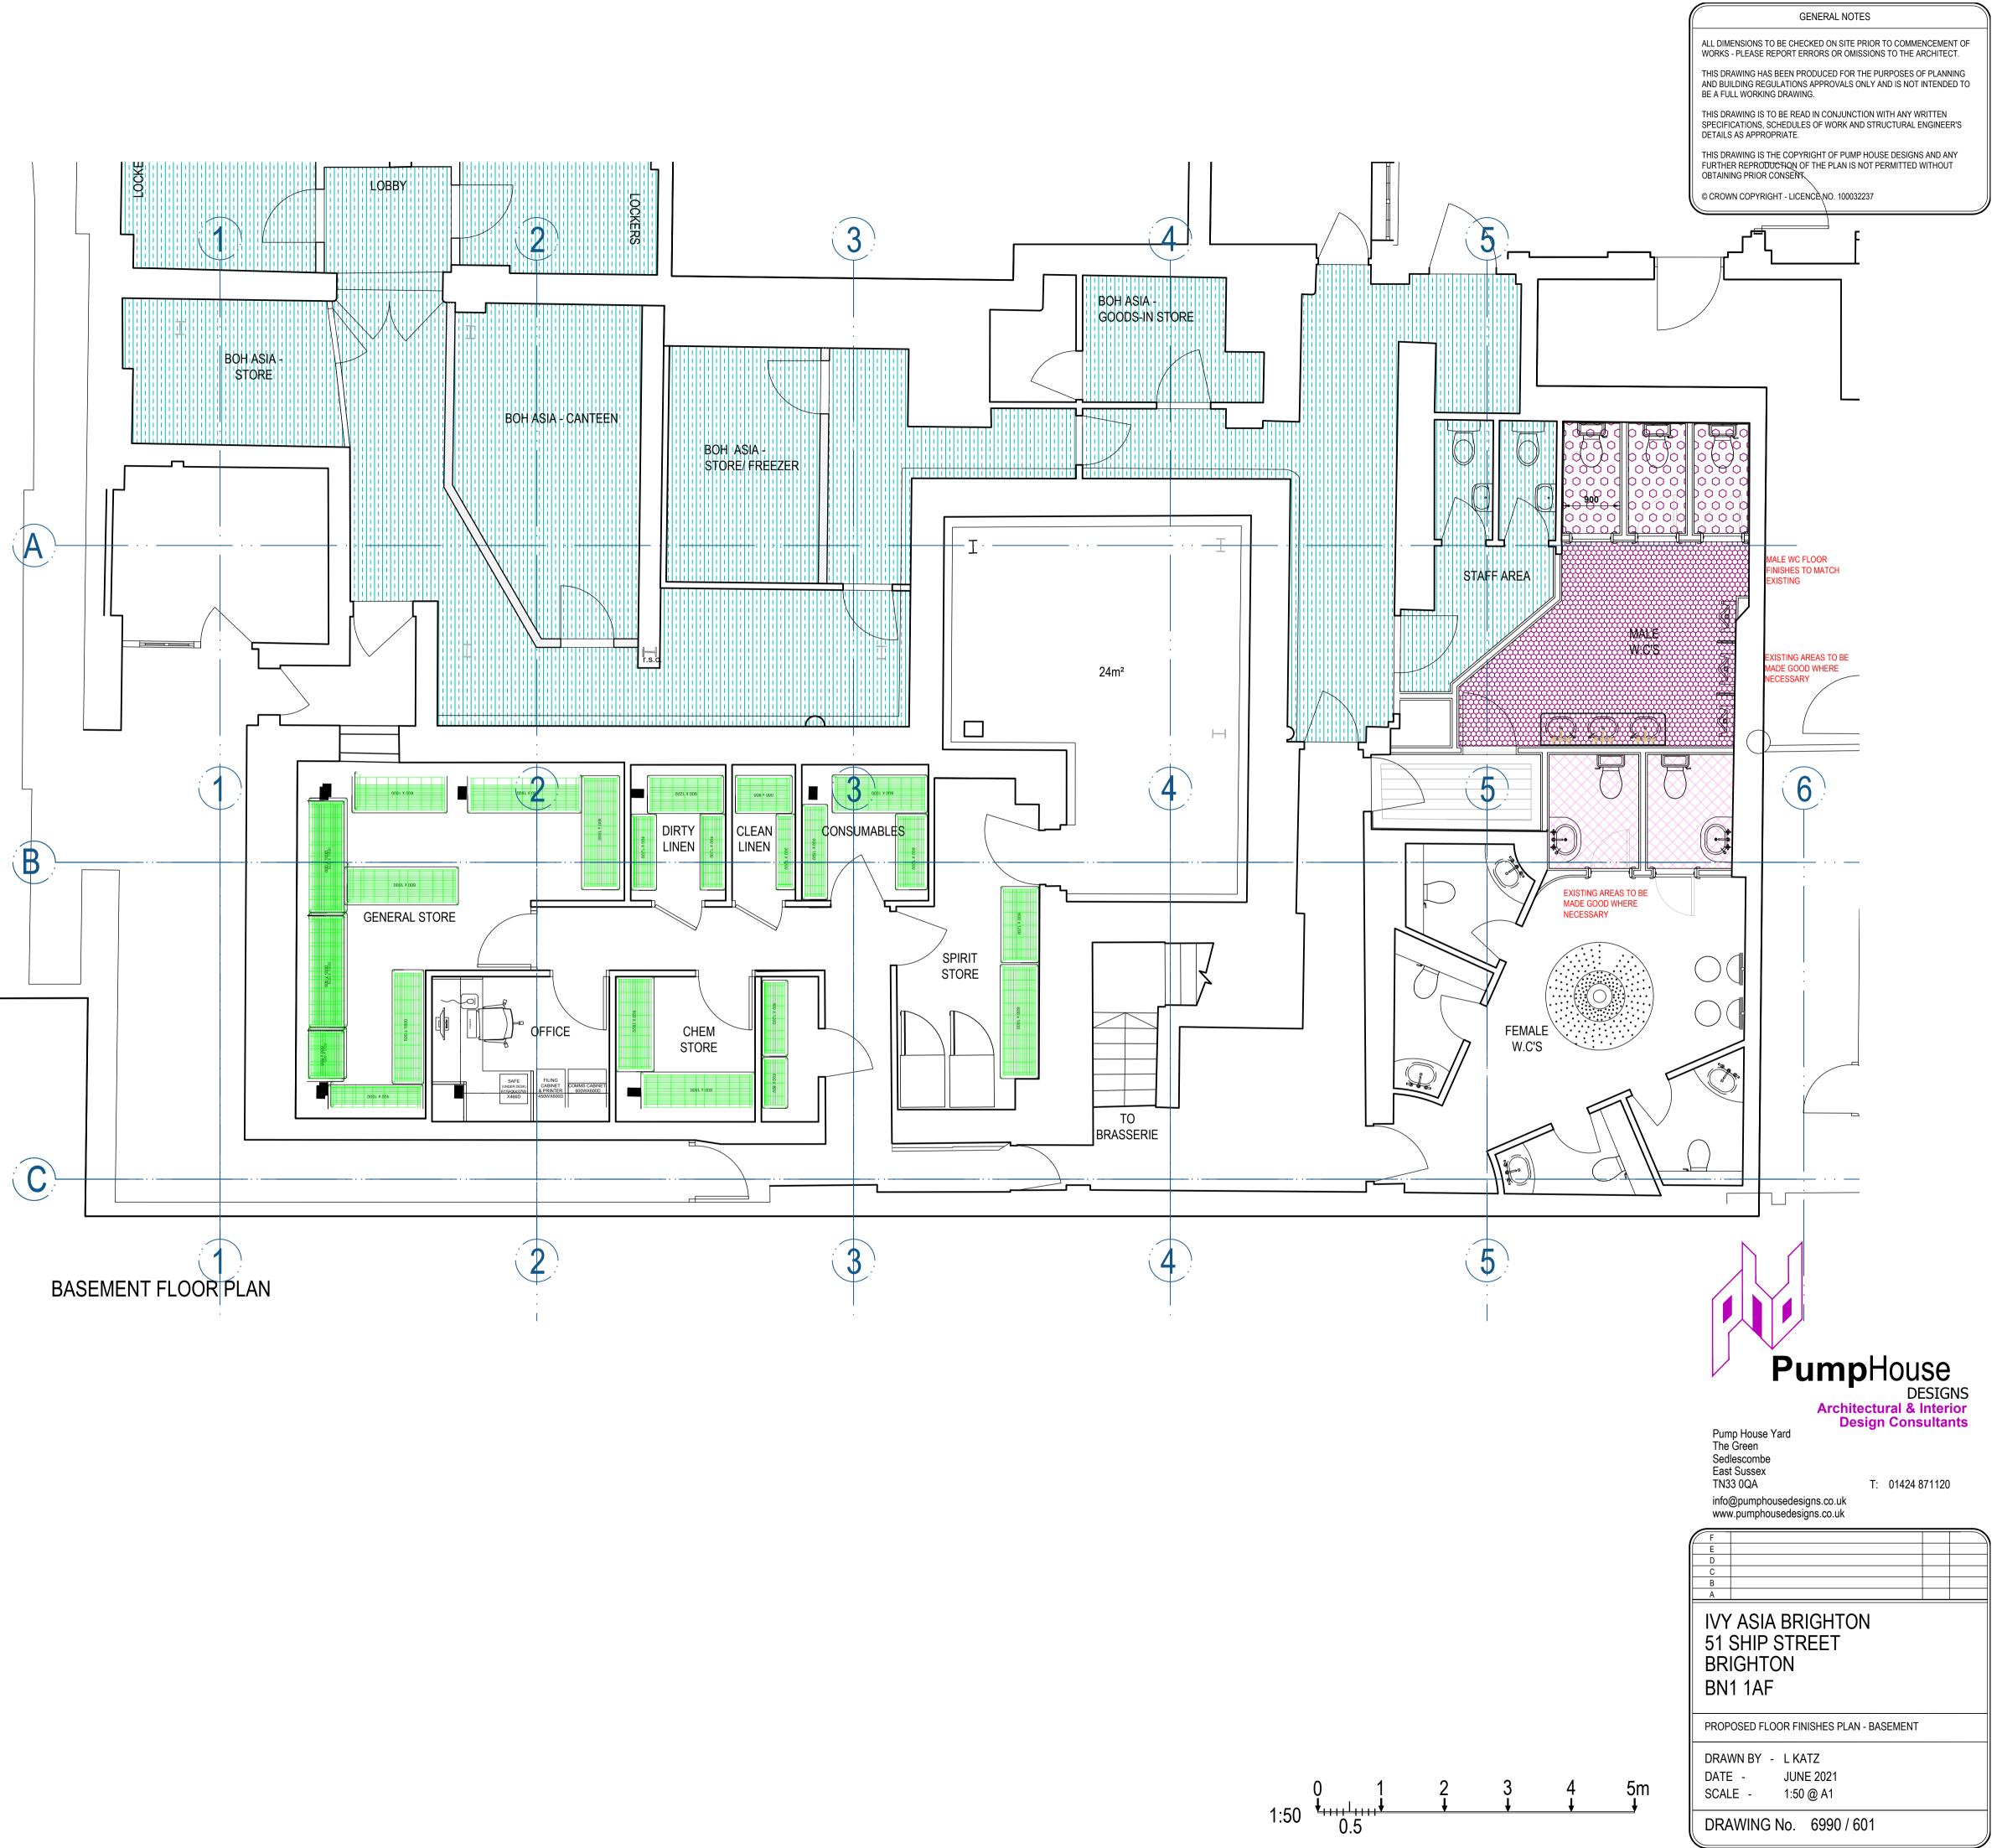

| SYMBOL                                                                                                                                                                                                                                                                                                | MATERIAL SPECIFICATION - FLOORING                                                                                                                                                                                                                                                                        |
|-------------------------------------------------------------------------------------------------------------------------------------------------------------------------------------------------------------------------------------------------------------------------------------------------------|----------------------------------------------------------------------------------------------------------------------------------------------------------------------------------------------------------------------------------------------------------------------------------------------------------|
|                                                                                                                                                                                                                                                                                                       | AGATHA SABARA SEMI PRECIOUS STONE IN DIAMOND PATTERN<br>(MAIN FLOOR THROUGHOUT)<br>REF. CODE ST-108<br>MANUFACTURE: EURO MARBLE<br>SPECIFICATION: BACK LIT WITH APPLELEC PANELS<br>FINISH: POLISHED AND TREATED WITH NON SLIP                                                                            |
| $ \begin{array}{c c}  \hline \nabla \nabla \nabla \nabla \nabla \nabla \nabla \\  \hline \hline \end{array} $ | NON SLIP FLOOR TILE (KITCHEN AREA) - R12 NON SLIP TILE<br>UNI CARVAO PG66Y P21 WITH ALL COMINGS AND SKIRTING<br>TILES                                                                                                                                                                                    |
|                                                                                                                                                                                                                                                                                                       | STAINED TIMBER (CLOAK ROOM)<br>MANUFACTURE: HAVWOODS<br>PRODUCT REF: RAVEN OAK, ENGINEERED OAK<br>FINISH: SWAN AND SMOKED, ZWART OILED FINISH<br>SIZE: 20mm THICK x 180mm WIDE<br>LENGTH: RANDOM<br>GRADE: CHARACTER<br>COLOUR TBC SAMPLES REQUIRED                                                      |
|                                                                                                                                                                                                                                                                                                       | BLACK TILE (BAR FEATURE FLOOR AND SUSHI BAR)<br>REF CODE S-010<br>SPECIFICATION: BLACK TILE                                                                                                                                                                                                              |
|                                                                                                                                                                                                                                                                                                       | SIZE: 300 x 600mm<br>ACCESSORIES: 3mm POLISHED BRASS TRIM AT JUNCTION<br>WITH OTHER FLOOR FINISHES                                                                                                                                                                                                       |
|                                                                                                                                                                                                                                                                                                       | FEMALE TOILET FLOOR -<br>POLISHED MARBLE FLOOR SPECIFICATION: ROSA<br>PORTAGALLO EXTRA (PINK) MARBLE TILE SIZE: LARGE<br>FORMAT 800x800mm (TO FEMALE WASHROOM COMMON<br>AREAS) 100x100mm (TO FEMALE CUNICLES) LAID ON 45°<br>ANGLE                                                                       |
|                                                                                                                                                                                                                                                                                                       | ALTRO FLOOR TO BOH AREAS - BLACK ANTI SLIP SHEET<br>VINYL, STAIR NOSINGS TO BE ALUMINIUM PROFILE WITH<br>ANTI SLIP CONTRACT PVC INFILL STRIP                                                                                                                                                             |
|                                                                                                                                                                                                                                                                                                       | STAIR FINISH - HAVWOODS STAINED TIMBER FLOORING<br>WITH BRASS NOSINGS (CAT BN67)<br>MANUFACTURE: HAVWOODS<br>PRODUCT REF: RAVEN OAK, ENGINEERED OAK<br>FINISH: SWAN AND SMOKED, ZWART OILED FINISH<br>SIZE: 20mm THICK x 180mm WIDE<br>LENGTH: RANDOM<br>GRADE: CHARACTER<br>COLOUR TBC SAMPLES REQUIRED |
|                                                                                                                                                                                                                                                                                                       | HEXAGONAL CERAMIC TILES WITH DARK (ST-009)<br>ANTHRACITE GREY GROUT                                                                                                                                                                                                                                      |
| $ \left  \begin{array}{cccccccccccccccccccccccccccccccccccc$                                                                                                                                                                                                                                          | COIR MATT WITH BORDER - BLACK COIR MATT<br>WITH NATURAL LETTERING AND LINE DETAIL<br>SPECIFICATION: TBC                                                                                                                                                                                                  |
|                                                                                                                                                                                                                                                                                                       | POLISHED MARBLE FLOOR DESIGN LAID ON 45° ANGLE<br>TO ROOM.<br>MARBLE TILES AS PATTERN SHOWN, WHITE - CARARRA<br>300 x 300mm, BLACK SPEC TBC 100 x 100mm AND INDUS<br>GOLD 100 x 100mm TILE. LIGHT GREY GROUT                                                                                             |
|                                                                                                                                                                                                                                                                                                       | POLISHED MARBLE FLOOR (WC CUBICLE) SPECIFICATION:<br>BLACK MARBLE TILE TBC, SIZE 100 x 100mm. LIGHT GREY<br>GROUT                                                                                                                                                                                        |