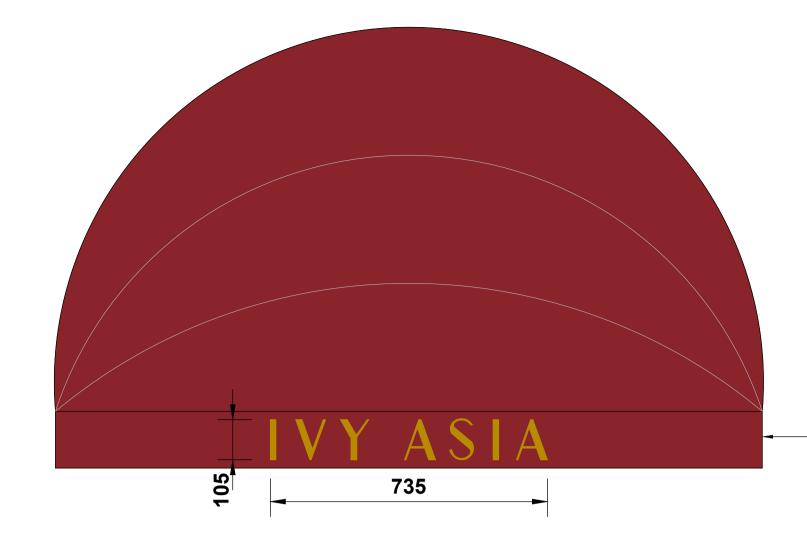

**REFERENCE ELEVATION** SCALE 1:100

PROPOSED BARREL AWNING FINISHED IN RUBY FOUNTAIN 1, FABRIC TBC, WITH GOLD LETTERING TO MATCH IVY STANDARD

PROPOSED BARREL AWNING DETAIL SCALE 1:10

ELEVATION

PROPOSED FASCIA SIGNAGE DETAIL SCALE 1:10