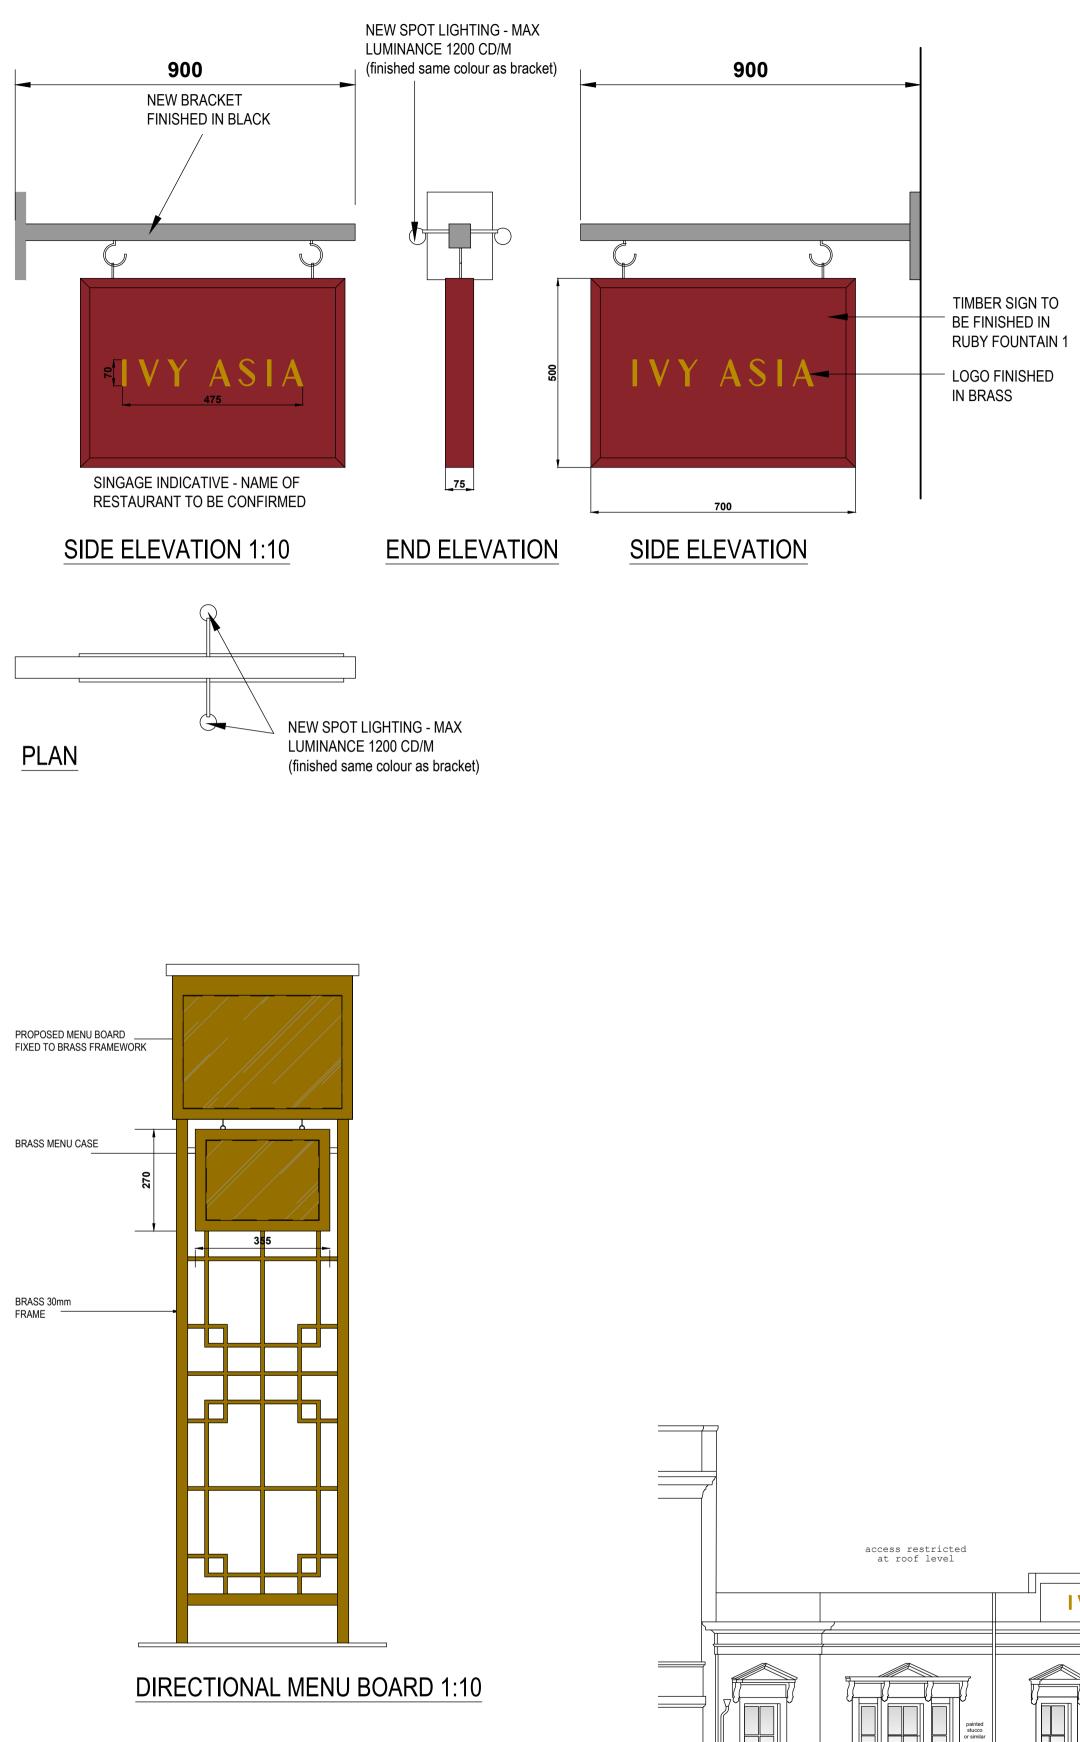

**REFERENCE ELEVATION** SCALE 1:100



PROPOSED BARREL AWNING FINISHED IN RUBY FOUNTAIN 1, FABRIC TBC, WITH GOLD LETTERING TO MATCH IVY STANDARD

PROPOSED BARREL AWNING DETAIL SCALE 1:10



ELEVATION

PROPOSED FASCIA SIGNAGE DETAIL SCALE 1:10





|                                                           |           |        | Puppen<br>Designs<br>Designs<br>Designs<br>Designs<br>Designs<br>Designs<br>Designs<br>Designs<br>Designs<br>Designs<br>Designs<br>Designs<br>Designs<br>Designs<br>Designs<br>Designs<br>Designs<br>Designs<br>Designs<br>Designs<br>Designs<br>Designs<br>Designs<br>Designs<br>Designs<br>Designs<br>Designs<br>Designs<br>Designs<br>Designs<br>Designs<br>Designs<br>Designs<br>Designs<br>Designs<br>Designs<br>Designs<br>Designs<br>Designs<br>Designs<br>Designs<br>Desi