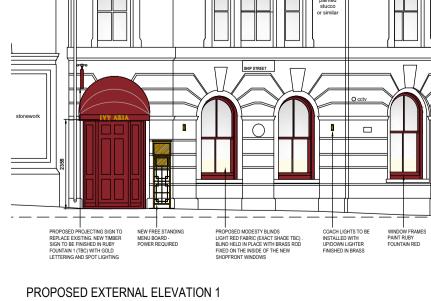

**REFERENCE ELEVATION** SCALE 1:100



PROPOSED BARREL AWNING FINISHED IN RUBY FOUNTAIN 1, FABRIC TBC, WITH GOLD LETTERING TO MATCH IVY STANDARD

PROPOSED BARREL AWNING DETAIL SCALE 1:10



ELEVATION

PROPOSED FASCIA SIGNAGE DETAIL SCALE 1:10





|                                                           |           |        | Puppen<br>Designs<br>Designs<br>Designs<br>Designs<br>Designs<br>Designs<br>Designs<br>Designs<br>Designs<br>Designs<br>Designs<br>Designs<br>Designs<br>Designs<br>Designs<br>Designs<br>Designs<br>Designs<br>Designs<br>Designs<br>Designs<br>Designs<br>Designs<br>Designs<br>Designs<br>Designs<br>Designs<br>Designs<br>Designs<br>Designs<br>Designs<br>Designs<br>Designs<br>Designs<br>Designs<br>Designs<br>Designs<br>Designs<br>Designs<br>Designs<br>Designs<br>Design