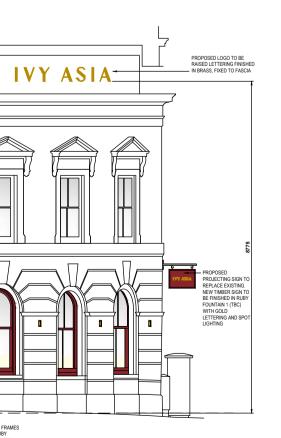

## SECTION

PROPOSED LOGO TO BE

BRASS, FIXED TO FASCIA

RAISED LETTERING FINISHED IN

DETAILS AS APPROPRIATE. THIS DRAWING IS THE COPYRIGHT OF PUMP HOUSE DESIGNS AND ANY FURTHER REPRODUCTION OF THE PLAN IS NOT PERMITTED WITHOUT OBTAINING PRIOR CONSENT.