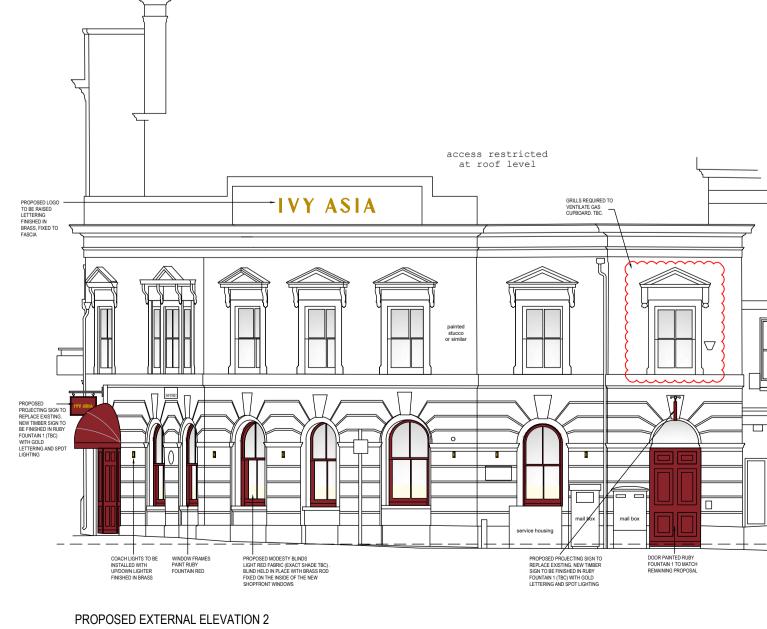

**REFERENCE ELEVATION** SCALE 1:100

PROPOSED BARREL AWNING FINISHED IN RUBY FOUNTAIN 1, FABRIC TBC, WITH GOLD LETTERING TO MATCH IVY STANDARD

PROPOSED BARREL AWNING DETAIL SCALE 1:10

ELEVATION

PROPOSED FASCIA SIGNAGE DETAIL SCALE 1:10

## SECTION

PROPOSED LOGO TO BE

BRASS, FIXED TO FASCIA

RAISED LETTERING FINISHED IN

DETAILS AS APPROPRIATE. THIS DRAWING IS THE COPYRIGHT OF PUMP HOUSE DESIGNS AND ANY FURTHER REPRODUCTION OF THE PLAN IS NOT PERMITTED WITHOUT OBTAINING PRIOR CONSENT.