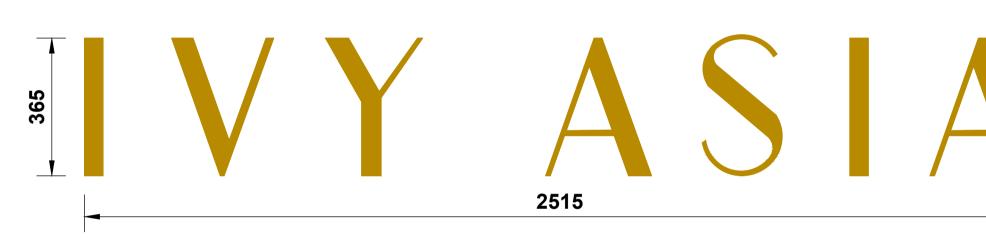

## SECTION

PROPOSED LOGO TO BE

BRASS, FIXED TO FASCIA

RAISED LETTERING FINISHED IN

DETAILS AS APPROPRIATE. THIS DRAWING IS THE COPYRIGHT OF PUMP HOUSE DESIGNS AND ANY FURTHER REPRODUCTION OF THE PLAN IS NOT PERMITTED WITHOUT OBTAINING PRIOR CONSENT.