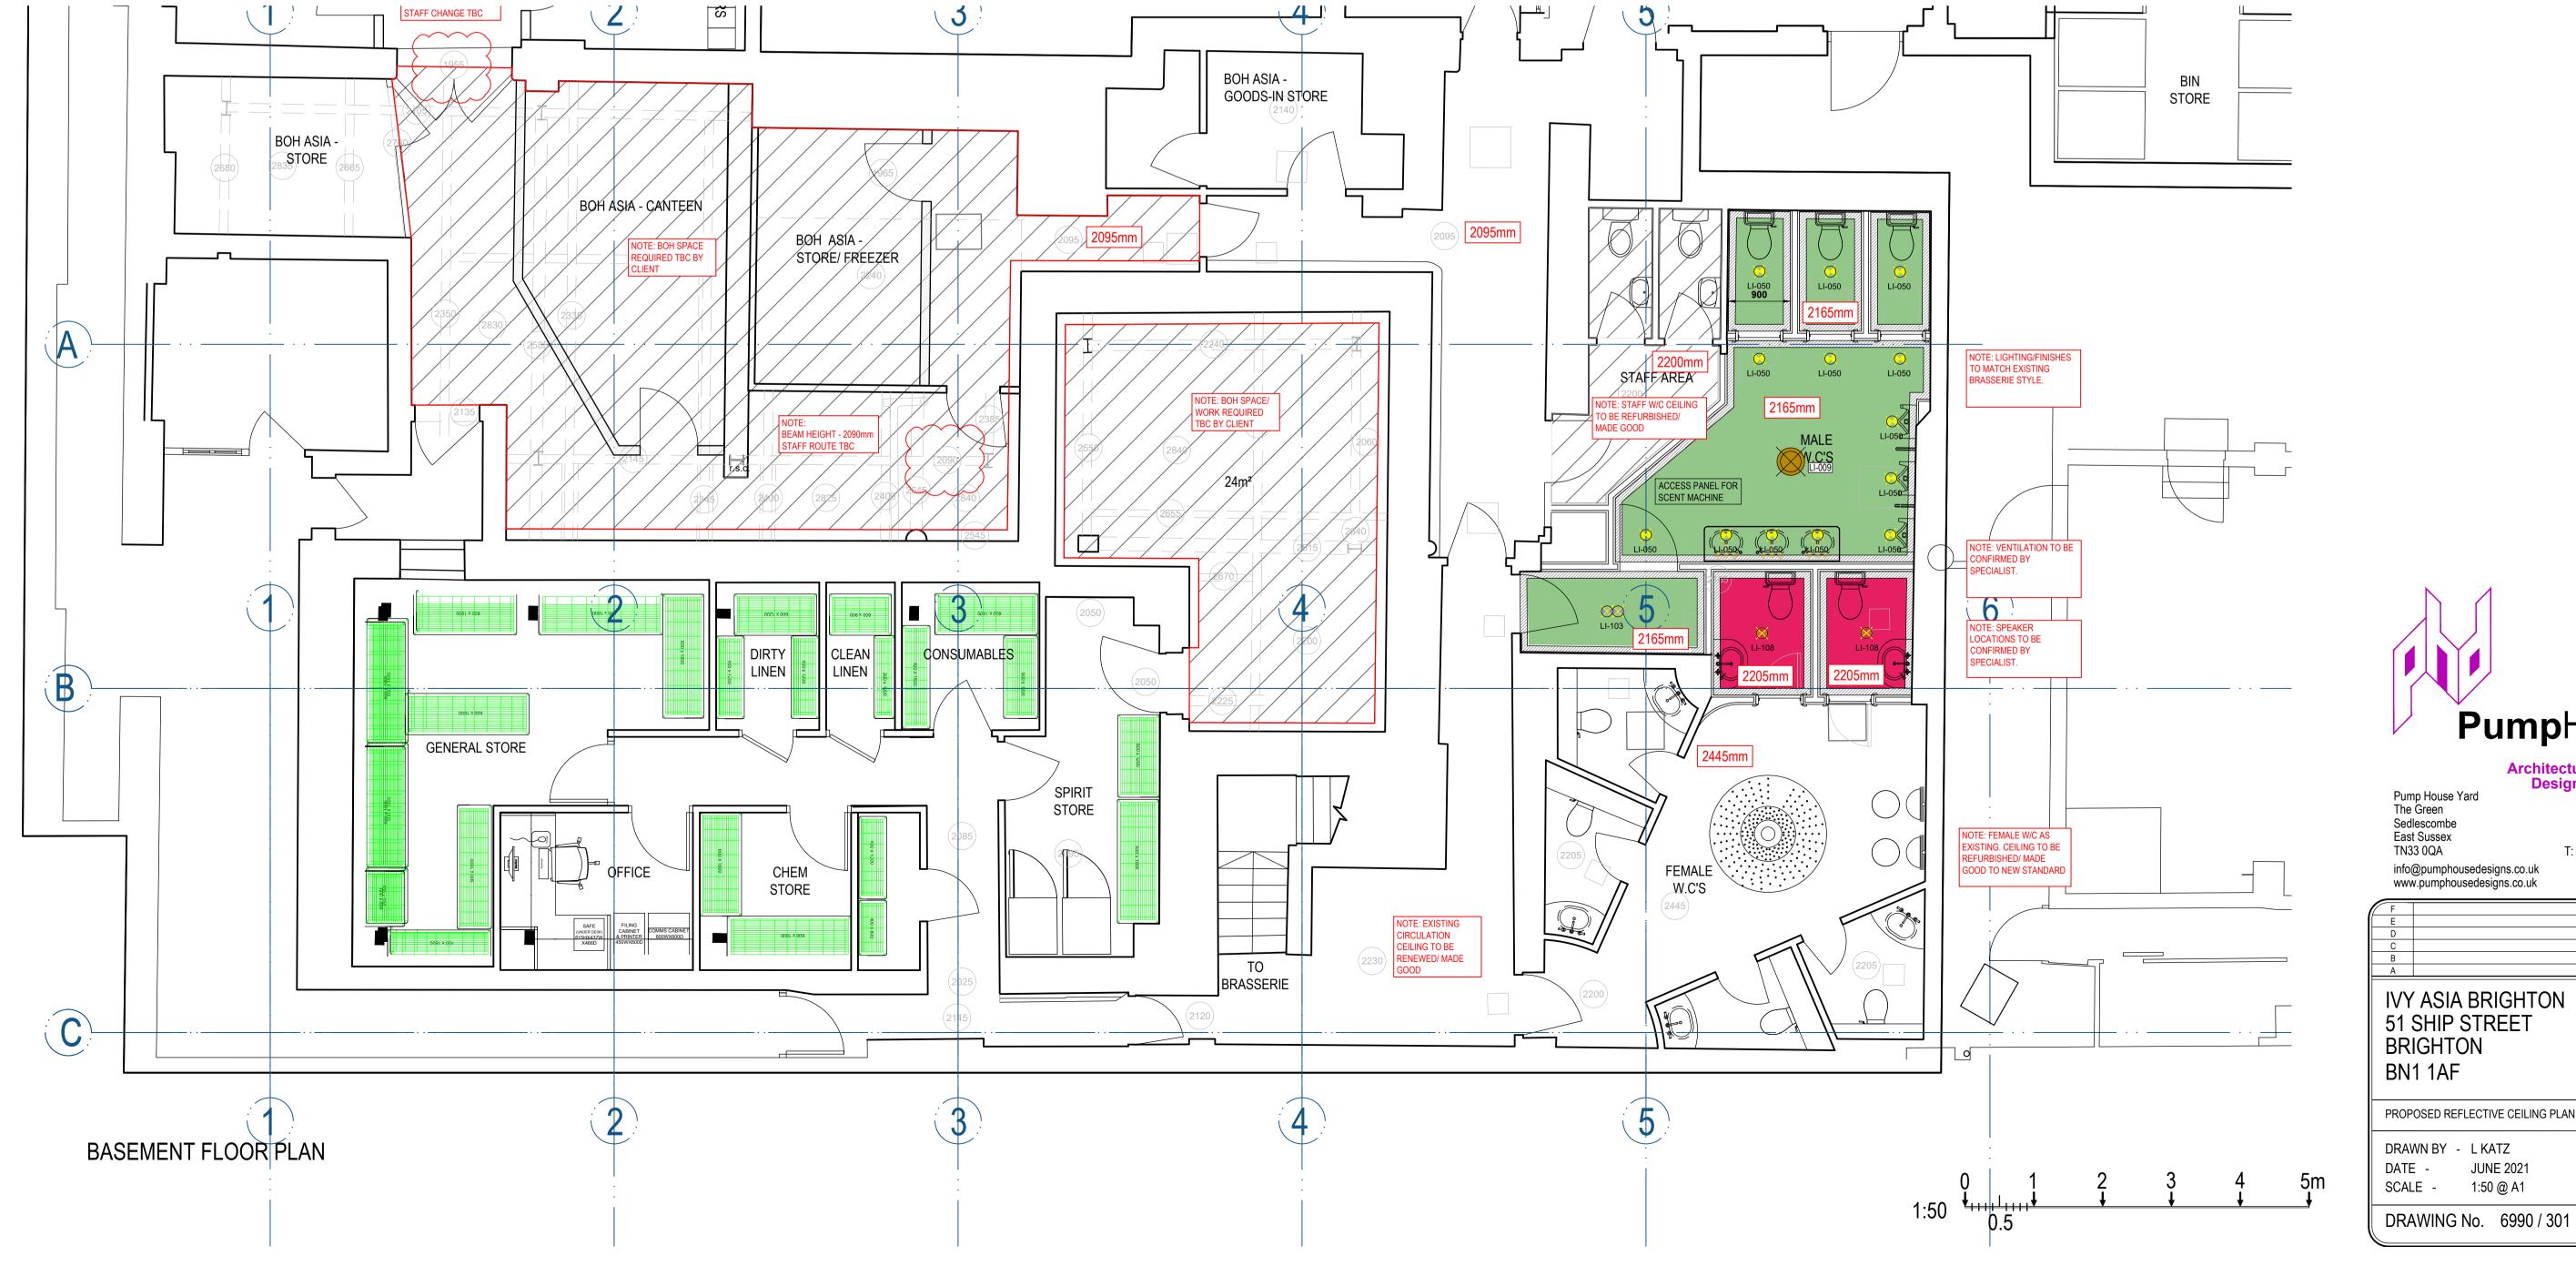

## LIGHTING LEGEND

REFER TO LIGHTING SCHEDULE FOR ALL LIGHTING DETAILS

| SYMBOL             | DESCRIPTION                                                                       | SPEC REF | LI-108                                                                                                             | SPOTS TO WC'S - PINHOLE EDGE 90<br>ACCENT GU10              | LI-108   |
|--------------------|-----------------------------------------------------------------------------------|----------|--------------------------------------------------------------------------------------------------------------------|-------------------------------------------------------------|----------|
| FEATURE            | LOBBY LIGHTS                                                                      |          |                                                                                                                    |                                                             | El 100   |
| [1-001             | TOILETS - BASIL LARGE FLUSH<br>MOUNT                                              | LI-001   | LI-TBC                                                                                                             | GANTRY SPOTS - D4 MINIATURE<br>DOWNLIGHT                    |          |
| [1-02]             | CEILING LIGHTS - BESPOKE<br>PALM CEILING                                          | LI-02    |                                                                                                                    | BOH FLUSH MOUNT                                             | LI-52    |
| [I-03]             | CEILING LIGHTS - PALM<br>CEILING                                                  | LI-03    | <br>[LI-116-A]                                                                                                     | LED TO COFFER                                               | LI-116-A |
| LI-101             | SPOTS TO RESTAURANT<br>PERIMETER - EDGE 90 ACCENT<br>TRIMLESS                     | LI-101   | ₩<br>LI-055                                                                                                        | SPOTS - DIRECTIONAL ARTWORK<br>SPOTLIGHT (SAME AS ST PAULS) | LI-055   |
| LI-102             | SPOTS TO RESTAURANT COFFER - EDGE 90 ACCENT TRIMLESS                              | LI-102   | [1-009                                                                                                             | FLUSH MOUNT IN ANTIQUE BRASS<br>(MALE WC AND DWC)           | LI-009   |
| LI-103             | SPOTS TO CORRIDOR - EDGE 90<br>ACCENT TRIMLESS                                    | LI-103   | <u>O</u><br>LI-050                                                                                                 | SPOTS - pinhole edge 90 accent                              | LI-50    |
| <b>€</b><br>LI-106 | SPOTS TO STATUES AND SAMURAI'S - LOW GLARE RECESSED SPOTLIGHT WITH 6 DEGREES TILT | LI-106   |                                                                                                                    | SUSPENDED CEILING TILE LIGHT                                |          |
|                    | AND NARROW BEAM                                                                   |          | ALL POSITIONS OF SPEAKERS, VENTILATION & CCTV<br>ARE TO BE CONFIRMED BY RELEVANT SPECIALISTS &<br>DRAWINGS REVISED |                                                             |          |

## **CEILING LEGEND** - HEIGHTS IN RED

ALL NEW GRILLES, SPEAKERS, CAMERAS, EMERGENCY LIGHTS &

| SYMBOL | SPECIFICATION                                                                                                                                    |                                                                                                                                                                                                   |
|--------|--------------------------------------------------------------------------------------------------------------------------------------------------|---------------------------------------------------------------------------------------------------------------------------------------------------------------------------------------------------|
|        | PROPOSED MF CEILING, PLASTERBOARD FACED FINISHED WITH GOLD LEAF<br>PAPER BY ADAM ELLIS<br>GF HEIGHT - 2615mm<br>BASEMENT HEIGHT - TBC            | NEW SUSPENDED CEILING TILES ON NEW GRID<br>HEIGHT - GROUND FL 3950mm/ FIRST FL 2200mm                                                                                                             |
|        | PROPOSED MF CEILING, PLASTERBOARD FACED FINISHED WITH<br>GOLD LEAF PAPER BY ADAM ELLIS<br>HEIGHT GROUND FLOOR -6210mm / 5075mm. FIRST FL- 3180mm | BAR GANTRY - PATINATED BRASS FINISH<br>HEIGHT - 2090mm                                                                                                                                            |
|        | PROPOSED MF CEILING, PLASTERBOARD FACED FINISHED WITH GOLD LEAF PAPER BY ADAM ELLIS HEIGHT GROUND FLOOR - 3360mm                                 | WALLPAPER - GOLD PAINT FINISH / RAL 1024<br>HEIGHT - 2350mm/ 2400mm                                                                                                                               |
|        | PROPOSED MF CEILING, PLASTERBOARD FACED FINISHED WITH GOLD LEAF<br>PAPER BY ADAM ELLIS<br>HEIGHT GROUND FLOOR - 3505mm                           | POWDERCOATED ALUMINIUM LAY IN CEILING GRID WITH LIGHTING & PERFORATED TILES - BRONZE COLOUR TO MATCH RIMEX HEIGHT - TBC                                                                           |
|        | PROPOSED MF CEILING, PLASTERBOARD FACED FINISHED WITH<br>GOLD FINISH - GOLD LEAF - 24 CARAT PURE GOLD<br>HEIGHT - TBC                            | PROPOSED MF CEILING, PLASTERBOARD FACED FINISHED WITH ADAM ELLIS ARTWORK (DRAGON ARTWORK TO MATCH IVY ASIA MANCHESTER) HEIGHT - TBC                                                               |
|        | PROPOSED MF CEILING, PLASTERBOARD FACED FINISHED WITH<br>GOLD FINISH - GOLD LEAF - 24 CARAT PURE GOLD<br>HEIGHT - 3705mm                         | PROPOSED MF CEILING, PLASTERBOARD FACED FINISHED WITH<br>BLACK PAINT MATT FINISH<br>HEIGHT - 2570mm TBC                                                                                           |
|        | PROPOSED MF CEILING, PAINTED BLACK HEIGHT - GROUND FL 2615mm/ FIRST FL 3235mm                                                                    | EXISTING CEILING PAINTED BLACK HEIGHT - 3970mm                                                                                                                                                    |
|        | PROPOSED P/B SUSPENDED CEILING PAINTED FIREFLY BY LITTLE GREEN. NOTE FEMALE TOILETS TO HAVE CORNICE DETAIL FEMALE LOBBY - 2445mm CUBICLE -2205mm | SUSHI BAR GANTRY - RIMEX<br>SEE SUSHI DETAIL FOR SPOTLIGHT POSITIONS<br>HEIGHT - 1970mm                                                                                                           |
|        | PROPOSED MF CEILING, PAINTED BLACK HEIGHT - GROUND FLOOR NEW CEILING HEIGHT ABOVE BOH STAIR 4020mm                                               | PROPOSED P/B SUSPENDED CEILING PAINTED FARROW & BALL WHITE TIE (PT-13) WITH PLASTER BEADING TO FORM LATTICE PATTERN - TO ALLOW DUCTING TO PASS THROUGH VOID BASEMENT MALE TOILETS/ LOBBY - 2165mm |

## **CORNICE LEGEND**

| SYMBOL | SPECIFICATION                                                                        |
|--------|--------------------------------------------------------------------------------------|
|        | PLASTER CORNICE<br>SPECIFICATION: GEORGE JACKSON<br>'KENILWORTH CN0504' PAINT FINISH |
|        | COFFER DETAIL TO MATCH IVY ASIA ST PAUL'S                                            |
|        | PLASTER CORNICE<br>SPECIFICATION: GEORGE JACKSON<br>'BISHOPS CN 0803' PAINT FINISH   |
|        | PLASTER CORNICE TO MATCH EXISTING SPECIFICATION: GEORGE JACKSON SOMERTON CN0510      |
|        | PROPOSED CORNICE TO WC'S (AS IVY CARDIFF)                                            |