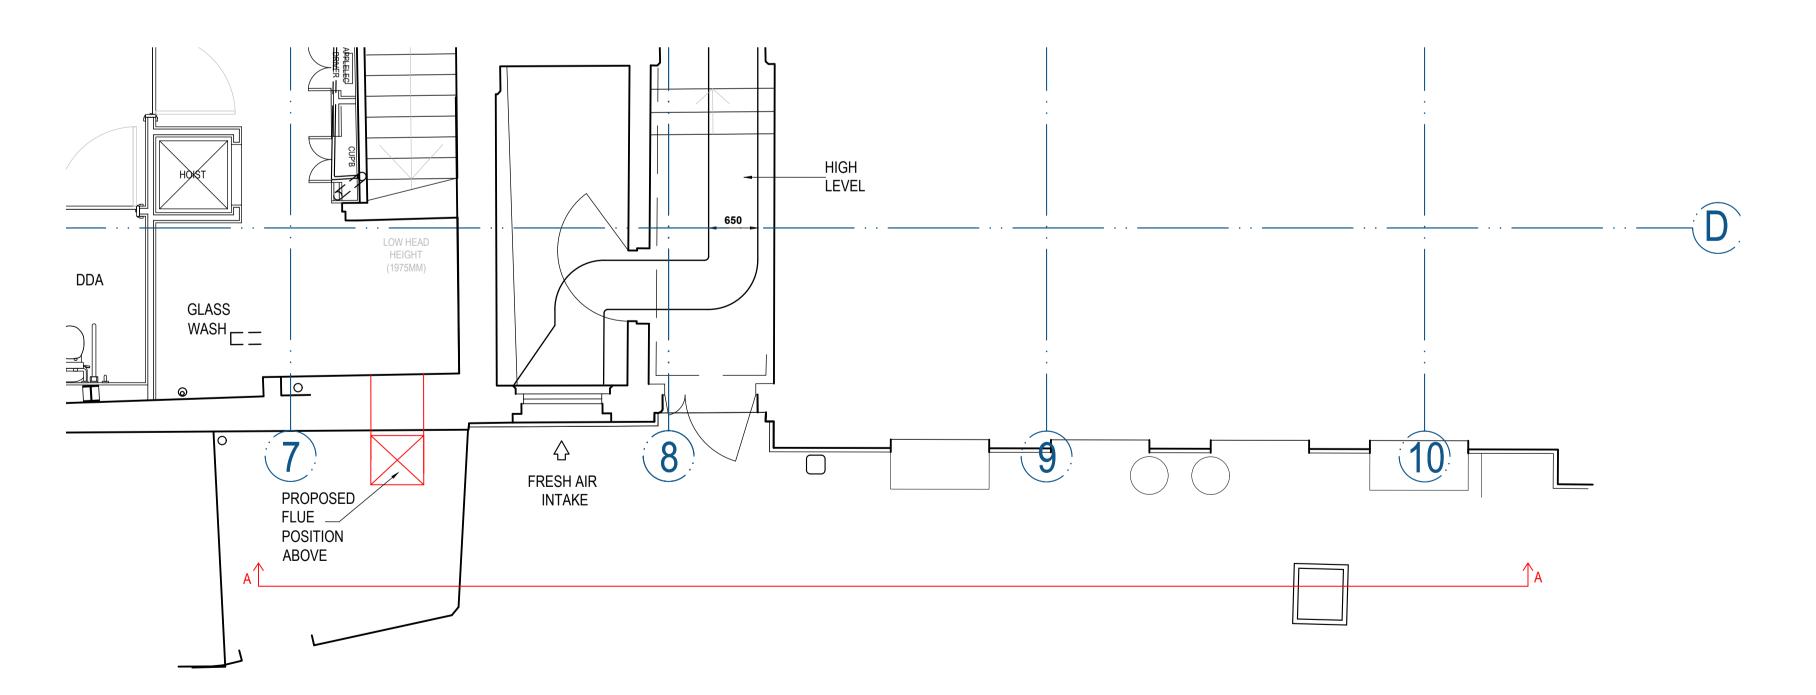

**GENERAL NOTES** 

ALL DIMENSIONS TO BE CHECKED ON SITE PRIOR TO COMMENCEMENT OF WORKS - PLEASE REPORT ERRORS OR OMISSIONS TO THE ARCHITECT.

THIS DRAWING HAS BEEN PRODUCED FOR THE PURPOSES OF PLANNING AND BUILDING REGULATIONS APPROVALS ONLY AND IS NOT INTENDED TO

THIS DRAWING IS TO BE READ IN CONJUNCTION WITH ANY WRITTEN SPECIFICATIONS, SCHEDULES OF WORK AND STRUCTURAL ENGINEER'S

THIS DRAWING IS THE COPYRIGHT OF PUMP HOUSE DESIGNS AND ANY FURTHER REPRODUCTION OF THE PLAN IS NOT PERMITTED WITHOUT OBTAINING PRIOR CONSENT.

© CROWN COPYRIGHT - LICENCE NO. 100032237

BE A FULL WORKING DRAWING.

DETAILS AS APPROPRIATE.

REFERENCE PLAN 1:200 @ A1