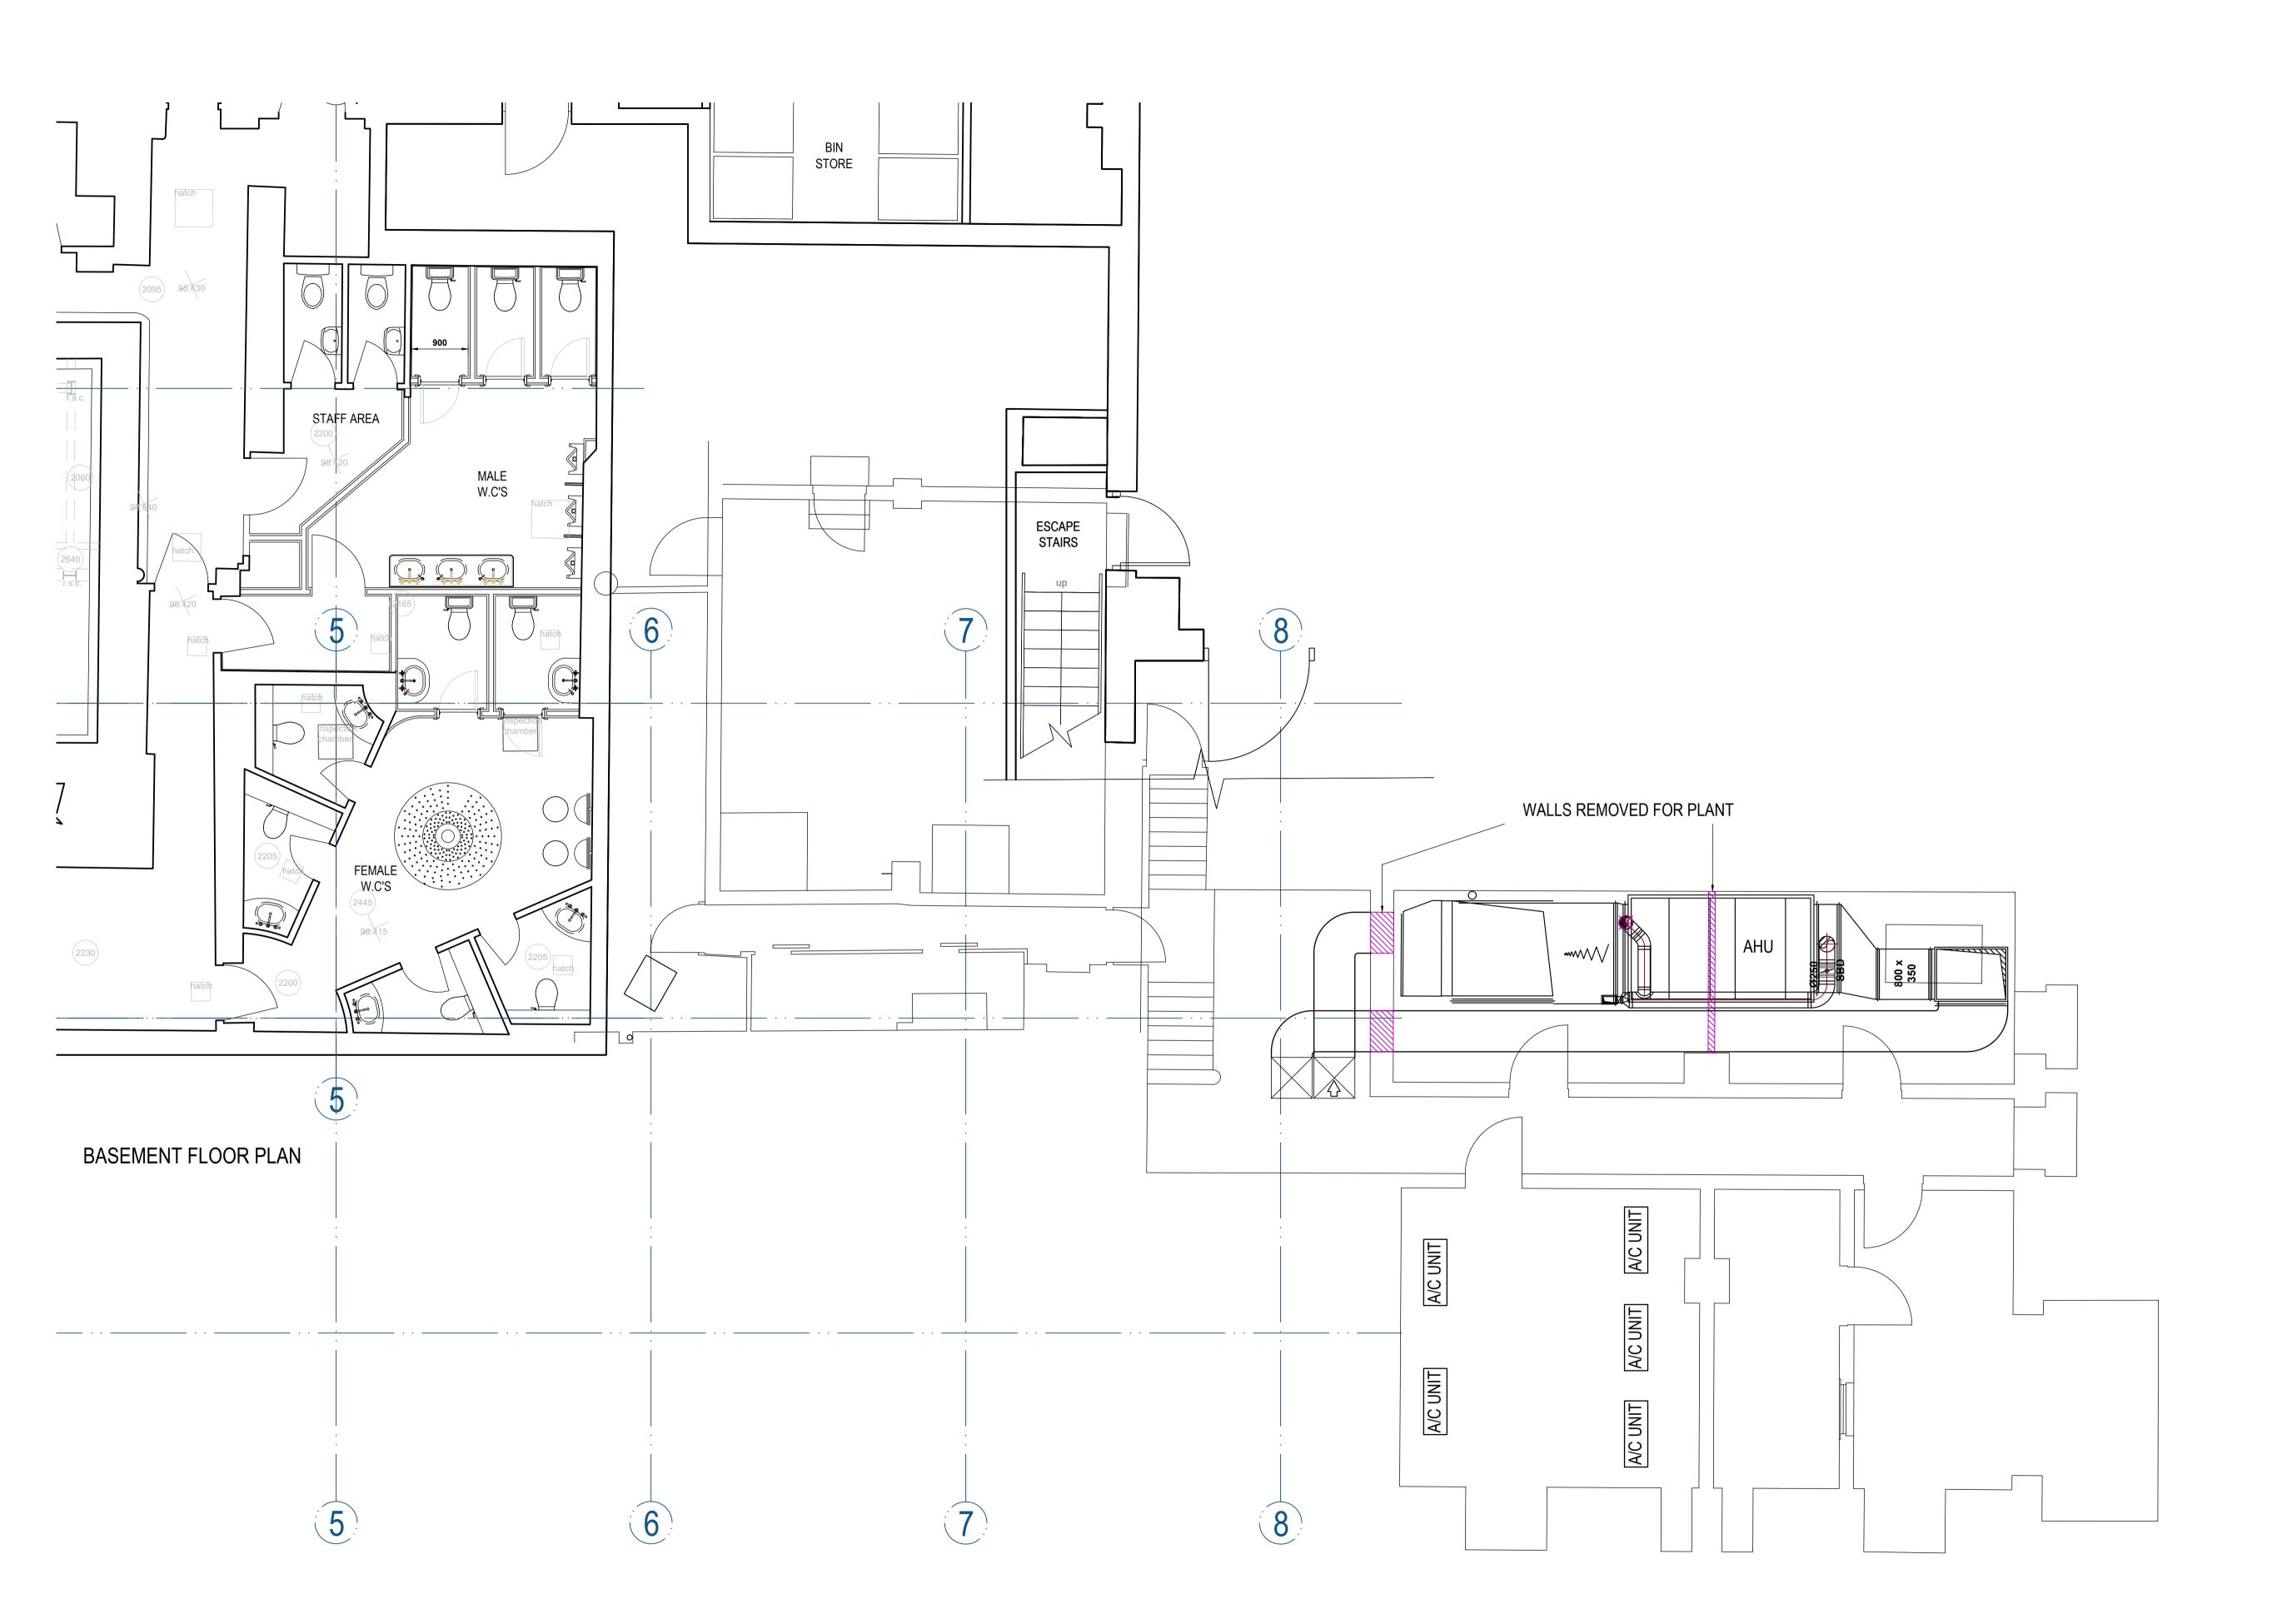

BN1 1AF

PROPOSED GA PLAN - BASEMENT

DRAWN BY - O TAYLOR DATE - JUNE 2021 SCALE - 1:50 @ A1

DRAWING No. 6990 / 201.1