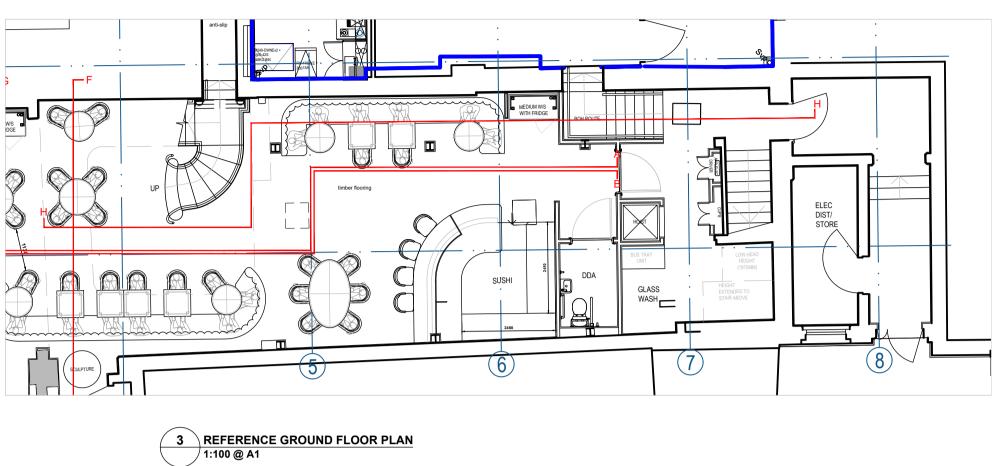

GENERAL NOTES

ALL DIMENSIONS TO BE CHECKED ON SITE PRIOR TO COMMENCEMENT OF WORKS - PLEASE REPORT ERRORS OR OMISSIONS TO THE ARCHITECT.

THIS DRAWING HAS BEEN PRODUCED FOR THE PURPOSES OF PLANNING AND BUILDING REGULATIONS APPROVALS ONLY AND IS NOT INTENDED TO BE A FULL WORKING DRAWING.

THIS DRAWING IS TO BE READ IN CONJUNCTION WITH ANY WRITTEN SPECIFICATIONS, SCHEDULES OF WORK AND STRUCTURAL ENGINEER'S DETAILS AS APPROPRIATE.

THIS DRAWING IS THE COPYRIGHT OF PUMP HOUSE DESIGNS AND ANY FURTHER REPRODUCTION OF THE PLAN IS NOT PERMITTED WITHOUT OBTAINING PRIOR CONSENT.

© CROWN COPYRIGHT - LICENCE NO. 100032237





PROPOSED INTERNAL ELEVATIONS

DRAWING No. 6990 / 224

AUGUST 2021

DRAWN BY - L KATZ

SCALE - 1:50 @ A1

1:50 1 2 3 4 5m