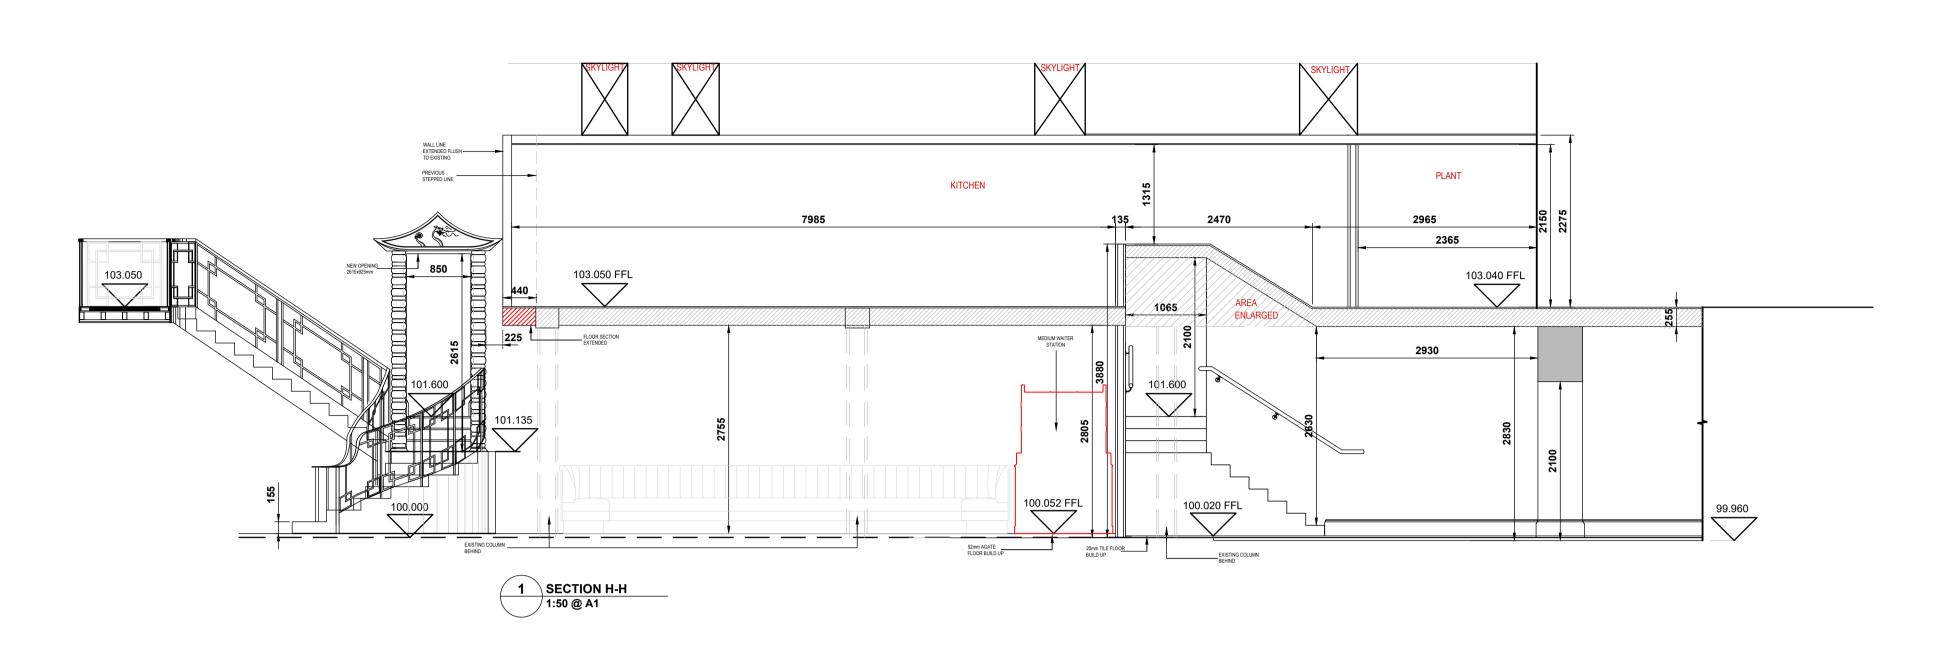

GENERAL NOTES

ALL DIMENSIONS TO BE CHECKED ON SITE PRIOR TO COMMENCEMENT OF WORKS - PLEASE REPORT ERRORS OR OMISSIONS TO THE ARCHITECT.

THIS DRAWING HAS BEEN PRODUCED FOR THE PURPOSES OF PLANNING AND BUILDING REGULATIONS APPROVALS ONLY AND IS NOT INTENDED TO BE A FULL WORKING DRAWING.

THIS DRAWING IS TO BE READ IN CONJUNCTION WITH ANY WRITTEN SPECIFICATIONS, SCHEDULES OF WORK AND STRUCTURAL ENGINEER'S DETAILS AS APPROPRIATE.

THIS DRAWING IS THE COPYRIGHT OF PUMP HOUSE DESIGNS AND ANY FURTHER REPRODUCTION OF THE PLAN IS NOT PERMITTED WITHOUT OBTAINING PRIOR CONSENT.

© CROWN COPYRIGHT - LICENCE NO. 100032237





PROPOSED INTERNAL ELEVATIONS

DRAWING No. 6990 / 224

AUGUST 2021

DRAWN BY - L KATZ

SCALE - 1:50 @ A1

1:50 1 2 3 4 5m