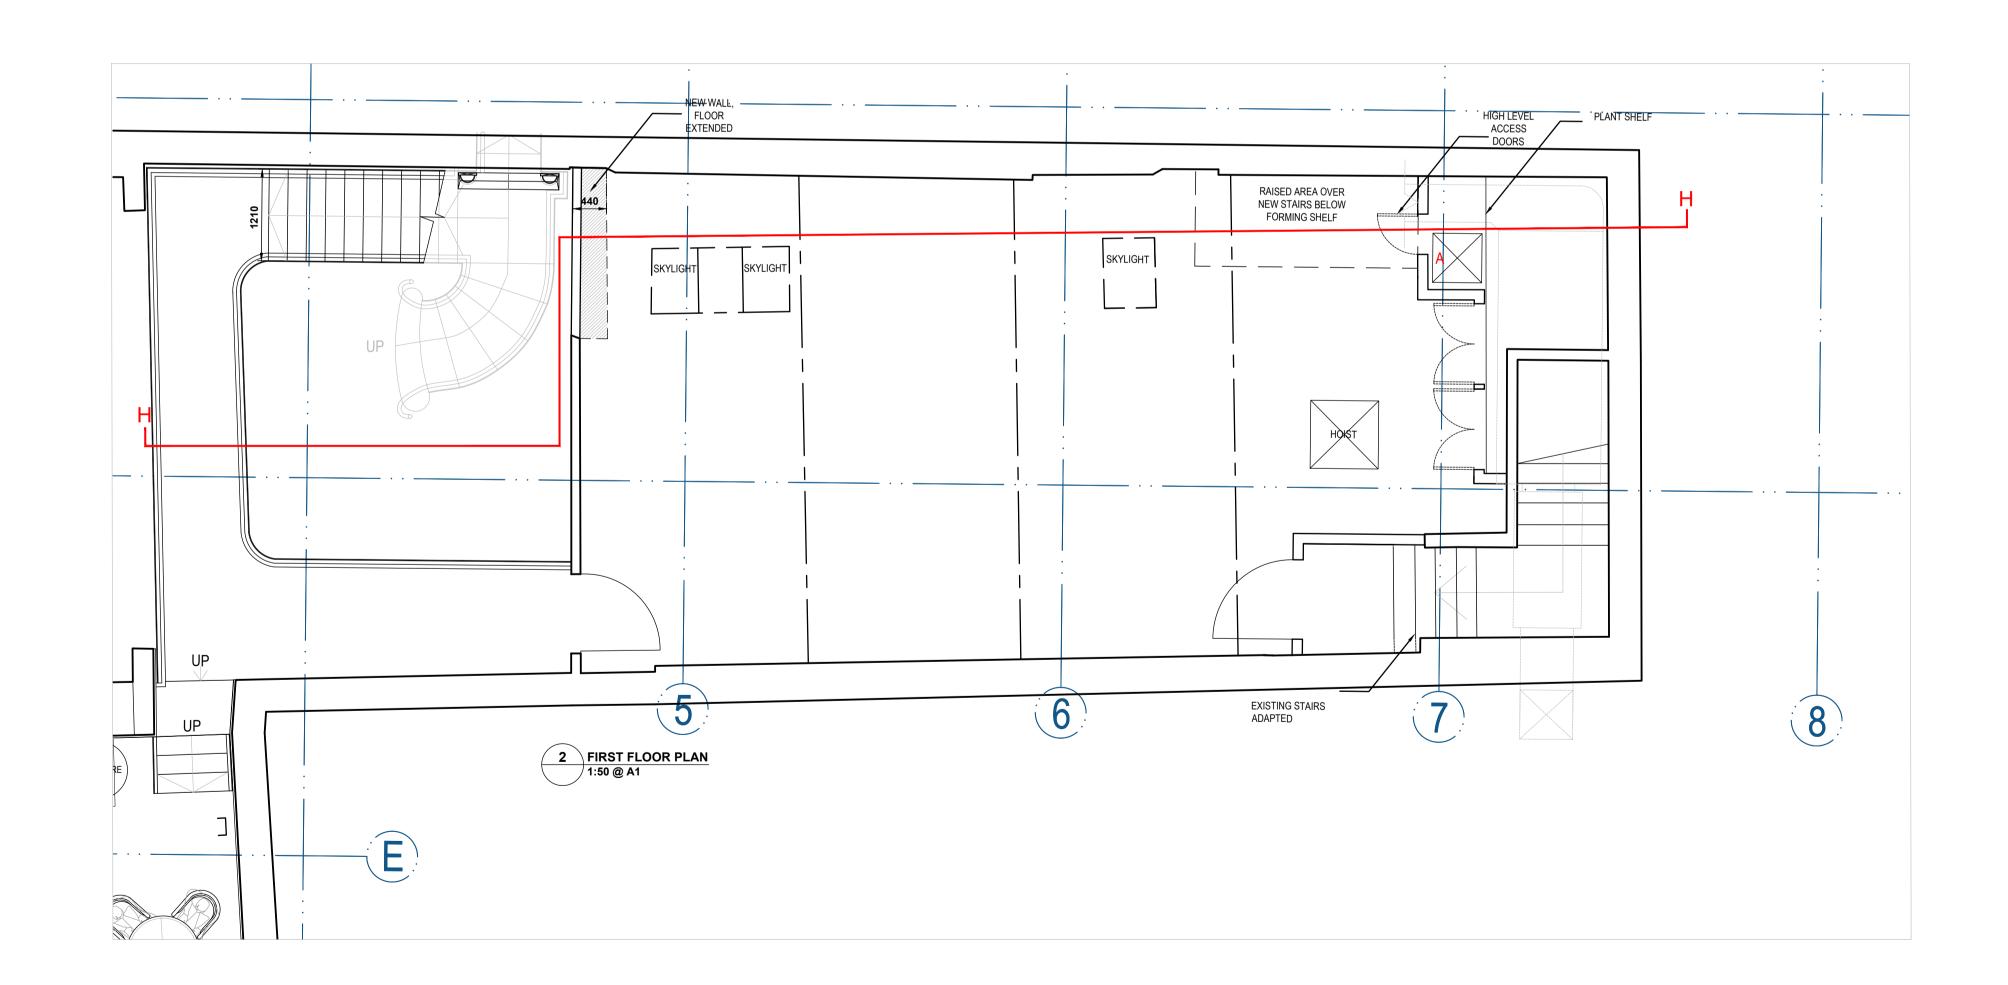

GENERAL NOTES

ALL DIMENSIONS TO BE CHECKED ON SITE PRIOR TO COMMENCEMENT OF WORKS - PLEASE REPORT ERRORS OR OMISSIONS TO THE ARCHITECT.

THIS DRAWING HAS BEEN PRODUCED FOR THE PURPOSES OF PLANNING AND BUILDING REGULATIONS APPROVALS ONLY AND IS NOT INTENDED TO BE A FULL WORKING DRAWING.

THIS DRAWING IS TO BE READ IN CONJUNCTION WITH ANY WRITTEN SPECIFICATIONS, SCHEDULES OF WORK AND STRUCTURAL ENGINEER'S DETAILS AS APPROPRIATE.

THIS DRAWING IS THE COPYRIGHT OF PUMP HOUSE DESIGNS AND ANY FURTHER REPRODUCTION OF THE PLAN IS NOT PERMITTED WITHOUT OBTAINING PRIOR CONSENT.

© CROWN COPYRIGHT - LICENCE NO. 100032237





PROPOSED INTERNAL ELEVATIONS

DRAWING No. 6990 / 224

AUGUST 2021

DRAWN BY - L KATZ

SCALE - 1:50 @ A1

1:50 1 2 3 4 5m