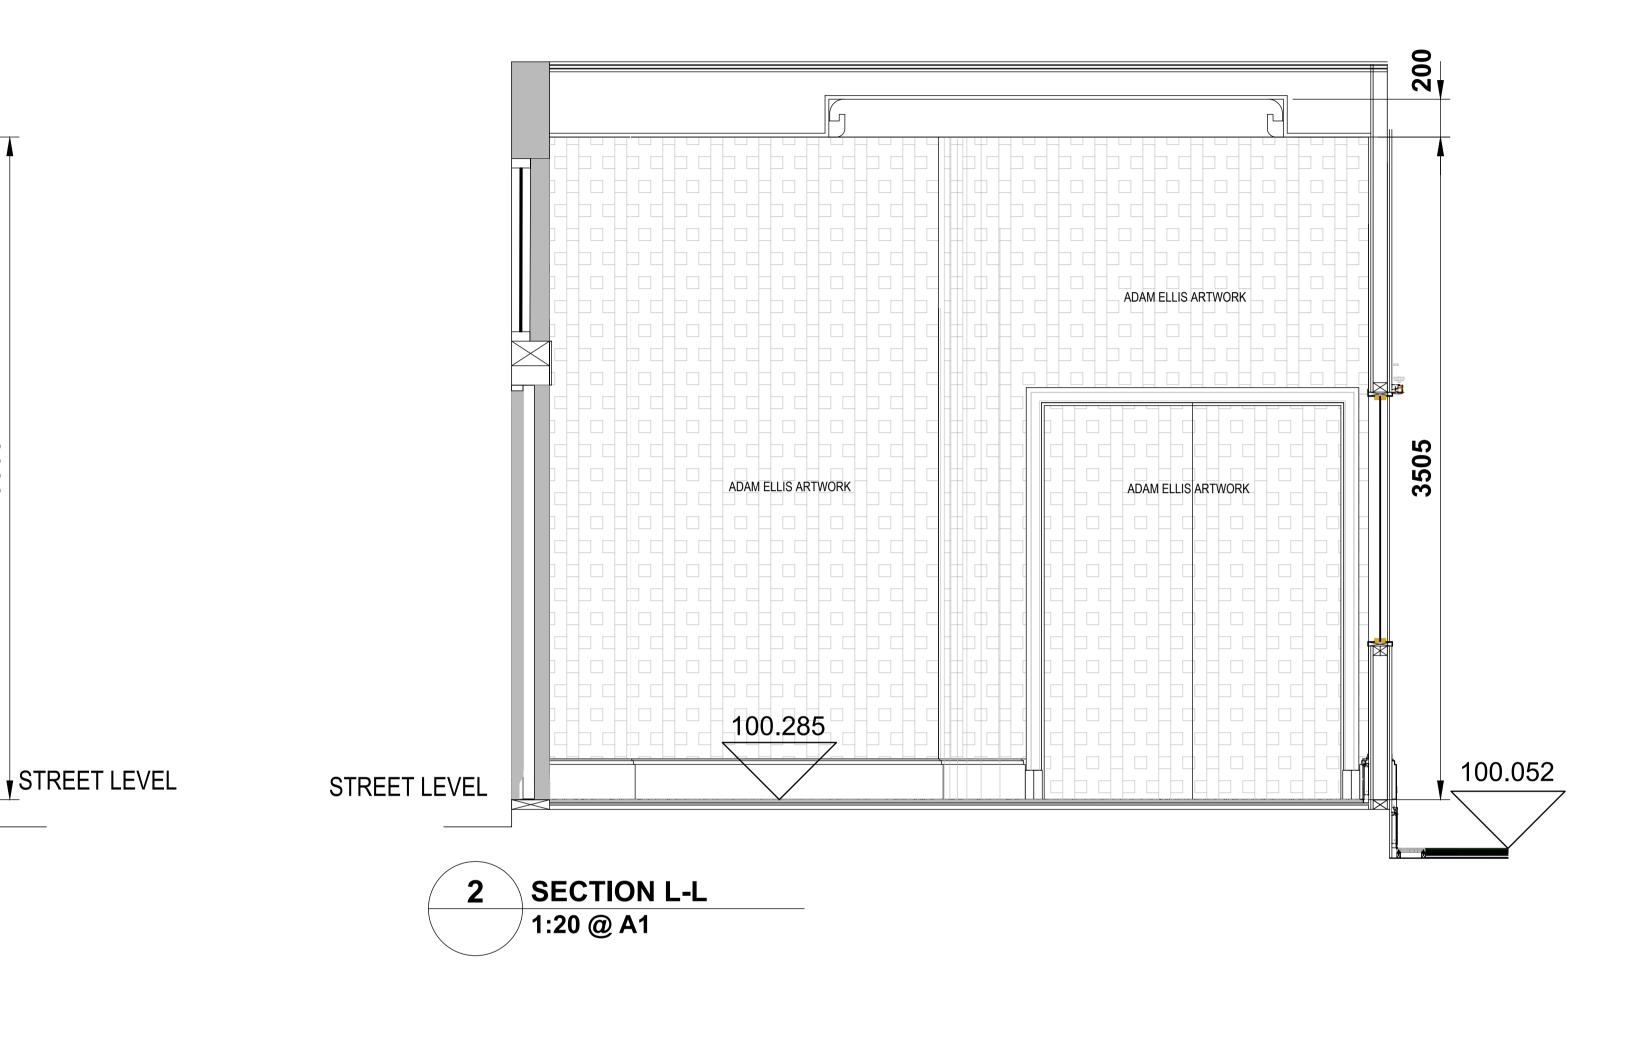

| Pump House Yard<br>The Green<br>Sedlescombe<br>East Sussex<br>TN33 0QA<br>Info@pumphousedesigns.co.uk<br>www.pumphousedesigns.co.uk | ESIG<br>Inter<br>Sulta | NS<br>ior<br>nts |
|-------------------------------------------------------------------------------------------------------------------------------------|------------------------|------------------|
| F<br>E<br>D                                                                                                                         |                        |                  |
| C B A                                                                                                                               |                        |                  |
| IVY ASIA BRIGHTON<br>51 SHIP STREET<br>BRIGHTON<br>BN1 1AF                                                                          |                        |                  |
| PROPOSED INTERNAL ELEVATIONS - LOBBY 1/2                                                                                            |                        |                  |
| DRAWN BY - L KATZ<br>DATE - JUNE 2021<br>SCALE - 1:20 @ A1                                                                          |                        |                  |
| DRAWING No. 6990 / 222                                                                                                              |                        |                  |