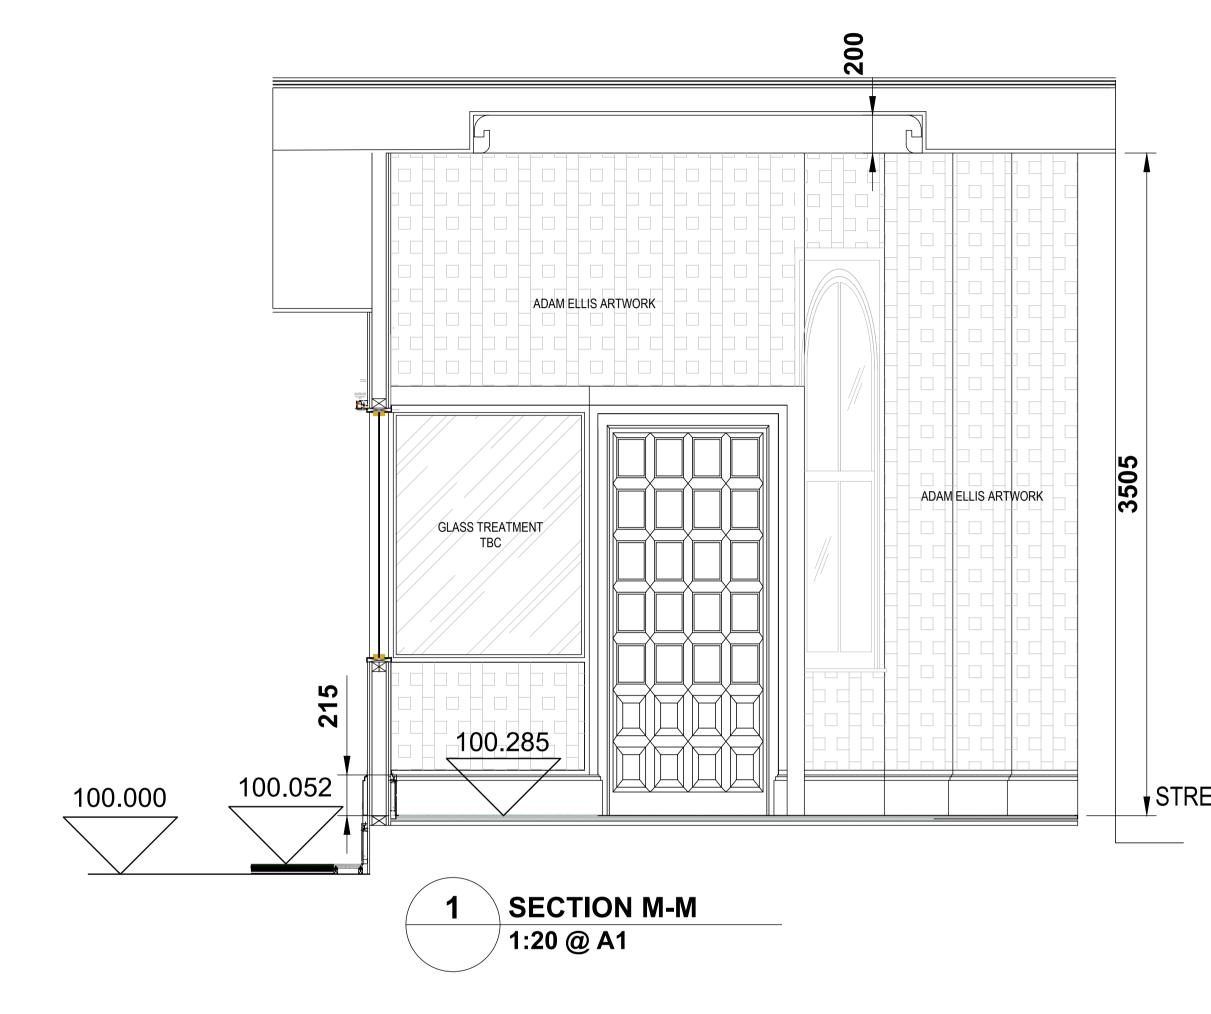

| Pump House Yard<br>The Green<br>Sedlescombe<br>East Sussex<br>TN33 0QA<br>Info@pumphousedesigns.co.uk<br>www.pumphousedesigns.co.uk | ESIG<br>Inter<br>Sulta | NS<br>ior<br>nts |
|-------------------------------------------------------------------------------------------------------------------------------------|------------------------|------------------|
| F<br>E<br>D                                                                                                                         |                        |                  |
| C B A                                                                                                                               |                        |                  |
| IVY ASIA BRIGHTON<br>51 SHIP STREET<br>BRIGHTON<br>BN1 1AF                                                                          |                        |                  |
| PROPOSED INTERNAL ELEVATIONS - LOBBY 1/2                                                                                            |                        |                  |
| DRAWN BY - L KATZ<br>DATE - JUNE 2021<br>SCALE - 1:20 @ A1                                                                          |                        |                  |
| DRAWING No. 6990 / 222                                                                                                              |                        |                  |