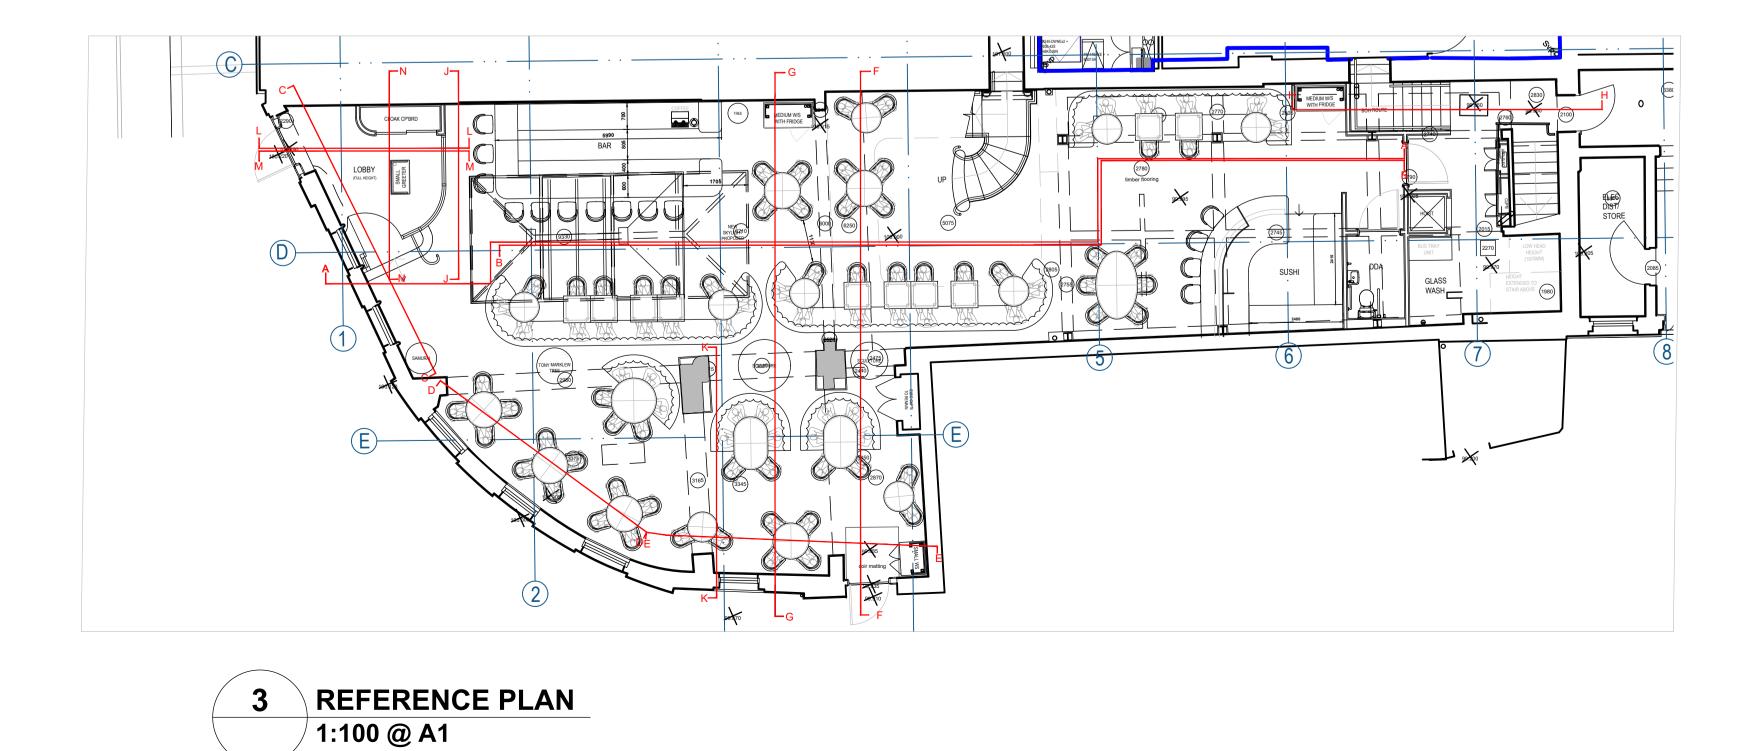

| Pump House Yard<br>The Green<br>Sedlescombe<br>East Sussex<br>TN33 0QA<br>Info@pumphousedesigns.co.uk<br>www.pumphousedesigns.co.uk | ESIG<br>Inter<br>Sulta | NS<br>ior<br>nts |
|-------------------------------------------------------------------------------------------------------------------------------------|------------------------|------------------|
| F<br>E<br>D                                                                                                                         |                        |                  |
| C B A                                                                                                                               |                        |                  |
| IVY ASIA BRIGHTON<br>51 SHIP STREET<br>BRIGHTON<br>BN1 1AF                                                                          |                        |                  |
| PROPOSED INTERNAL ELEVATIONS - LOBBY 1/2                                                                                            |                        |                  |
| DRAWN BY - L KATZ<br>DATE - JUNE 2021<br>SCALE - 1:20 @ A1                                                                          |                        |                  |
| DRAWING No. 6990 / 222                                                                                                              |                        |                  |