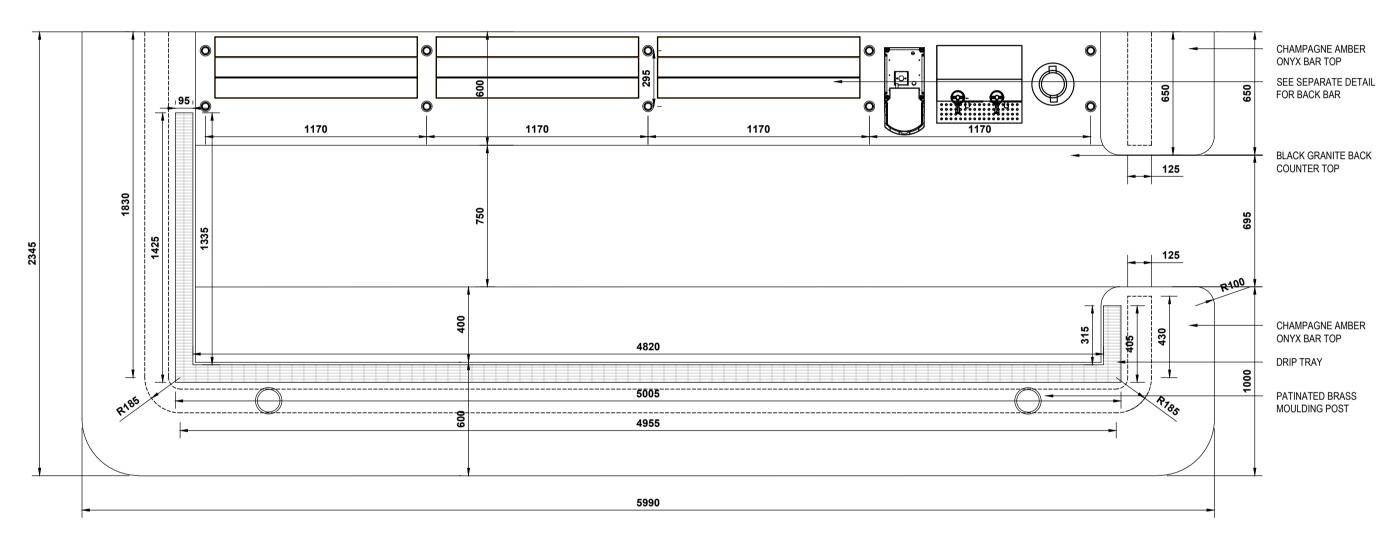

SPINE WALL PLAN @ 1:20

COUNTER TOP PLAN @ 1:20

THIS DRAWING IS THE COPYRIGHT OF PUMP HOUSE DESIGNS AND ANY FURTHER REPRODUCTION OF THE PLAN IS NOT PERMITTED WITHOUT OBTAINING PRIOR CONSENT.

LANNING ENDED TO

|           |                     | 102 GAP FOR DRIP TRAY                                                                                                                                    |    |  |  |  |
|-----------|---------------------|----------------------------------------------------------------------------------------------------------------------------------------------------------|----|--|--|--|
|           | A A P               | 96<br>93<br>12<br>12                                                                                                                                     | Ì  |  |  |  |
|           |                     |                                                                                                                                                          | 63 |  |  |  |
|           |                     |                                                                                                                                                          |    |  |  |  |
| CABLE ROU | TE<br>, <u>18</u> , | 182                                                                                                                                                      |    |  |  |  |
|           |                     | APPLELEC LIGHT DRIVERS TO BE<br>LOCATED WITHIN SPINE WALL, REAR<br>PANELS TO BE REMOVABLE                                                                |    |  |  |  |
|           |                     | CROWN CUT EURO OAK VENEERED<br>CLASS B MDF BLACK STAINED WITH<br>CLEAR LACQUER TOP COAT. LAY IN<br>BRASS STRIPS. VERTICAL GRAIN - SEE<br>SEPARATE DETAIL |    |  |  |  |
|           |                     |                                                                                                                                                          |    |  |  |  |