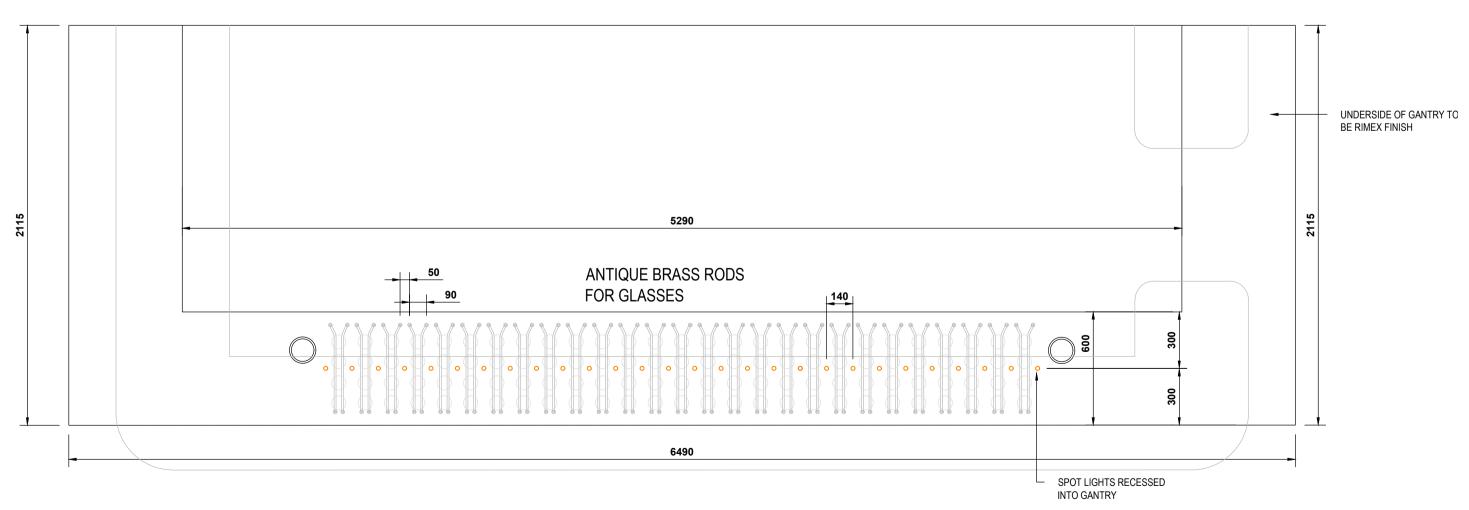

## GANTRY REFLECTIVE CEILING PLAN @ 1:20

489 AMBER ONYX BAR TOP

BAR SECTION @ 1:2

ALL DIMENSIONS TO BE CHECKED ON SITE PRIOR TO COMMENCEMENT OF WORKS - PLEASE REPORT ERRORS OR OMISSIONS TO THE ARCHITECT.