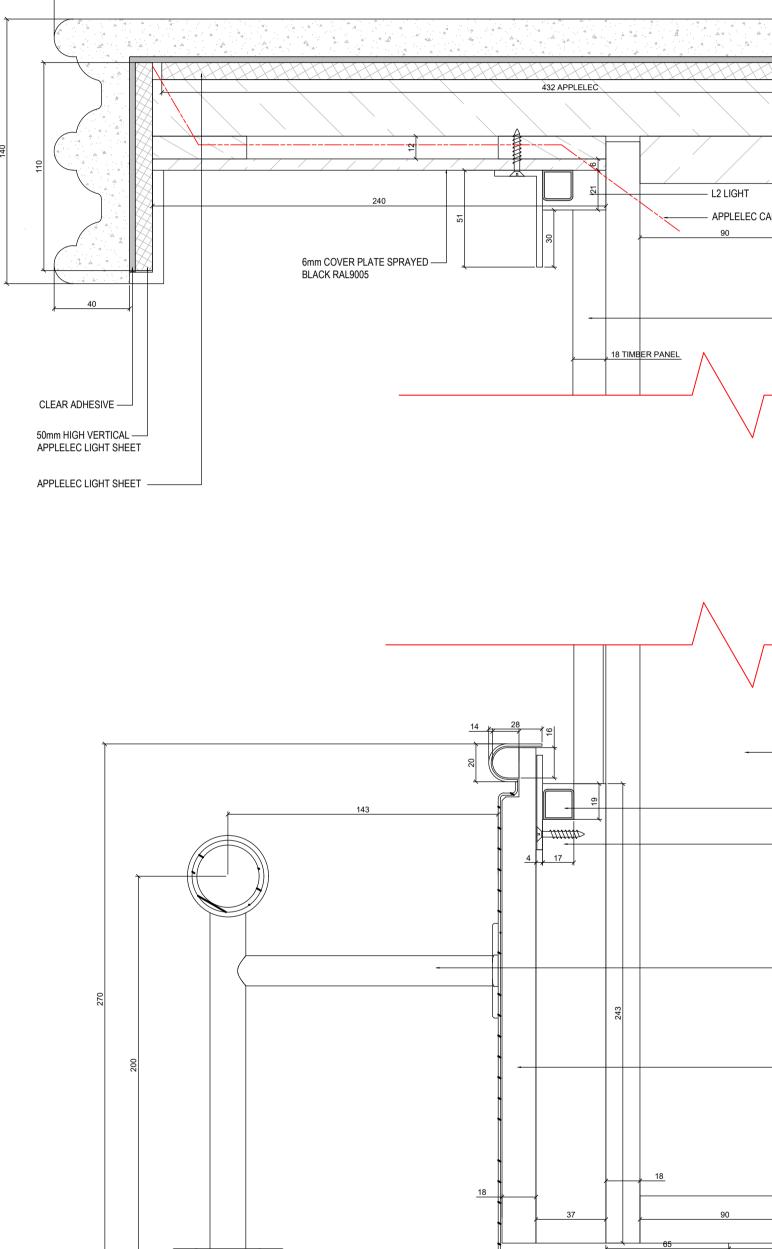

THIS DRAWING IS THE COPYRIGHT OF PUMP HOUSE DESIGNS AND ANY FURTHER REPRODUCTION OF THE PLAN IS NOT PERMITTED WITHOUT OBTAINING PRIOR CONSENT.

LANNING ENDED TO

|           |                     | 102 GAP FOR DRIP TRAY                                                                                                                                    |    |  |  |  |
|-----------|---------------------|----------------------------------------------------------------------------------------------------------------------------------------------------------|----|--|--|--|
|           | A A P               | 96<br>93<br>12<br>12                                                                                                                                     | Ì  |  |  |  |
|           |                     |                                                                                                                                                          | 63 |  |  |  |
|           |                     |                                                                                                                                                          |    |  |  |  |
| CABLE ROU | TE<br>, <u>18</u> , | 182                                                                                                                                                      |    |  |  |  |
|           |                     | APPLELEC LIGHT DRIVERS TO BE<br>LOCATED WITHIN SPINE WALL, REAR<br>PANELS TO BE REMOVABLE                                                                |    |  |  |  |
|           |                     | CROWN CUT EURO OAK VENEERED<br>CLASS B MDF BLACK STAINED WITH<br>CLEAR LACQUER TOP COAT. LAY IN<br>BRASS STRIPS. VERTICAL GRAIN - SEE<br>SEPARATE DETAIL |    |  |  |  |
|           |                     |                                                                                                                                                          |    |  |  |  |

| <br>    | — TIMBER STUD CARCASS      |                                                                                                                      |
|---------|----------------------------|----------------------------------------------------------------------------------------------------------------------|
|         | —— L2 LIGHT                |                                                                                                                      |
|         |                            |                                                                                                                      |
|         | PATINATED BRASS FOOT RAIL  |                                                                                                                      |
|         | — PATINATED BRASS SKIRTING | PumpHouse<br>DESIGNS                                                                                                 |
| -       |                            | DESIGNSArchitectural ConsultantsPump House YardThe GreenSedlescombeEast SussexT: 01424 871120TN33 OQAF: 01424 870198 |
| <br>    | 19 L                       | info@pumphousedesigns.co.uk<br>www.pumphousedesigns.co.uk                                                            |
| <br>••• |                            |                                                                                                                      |