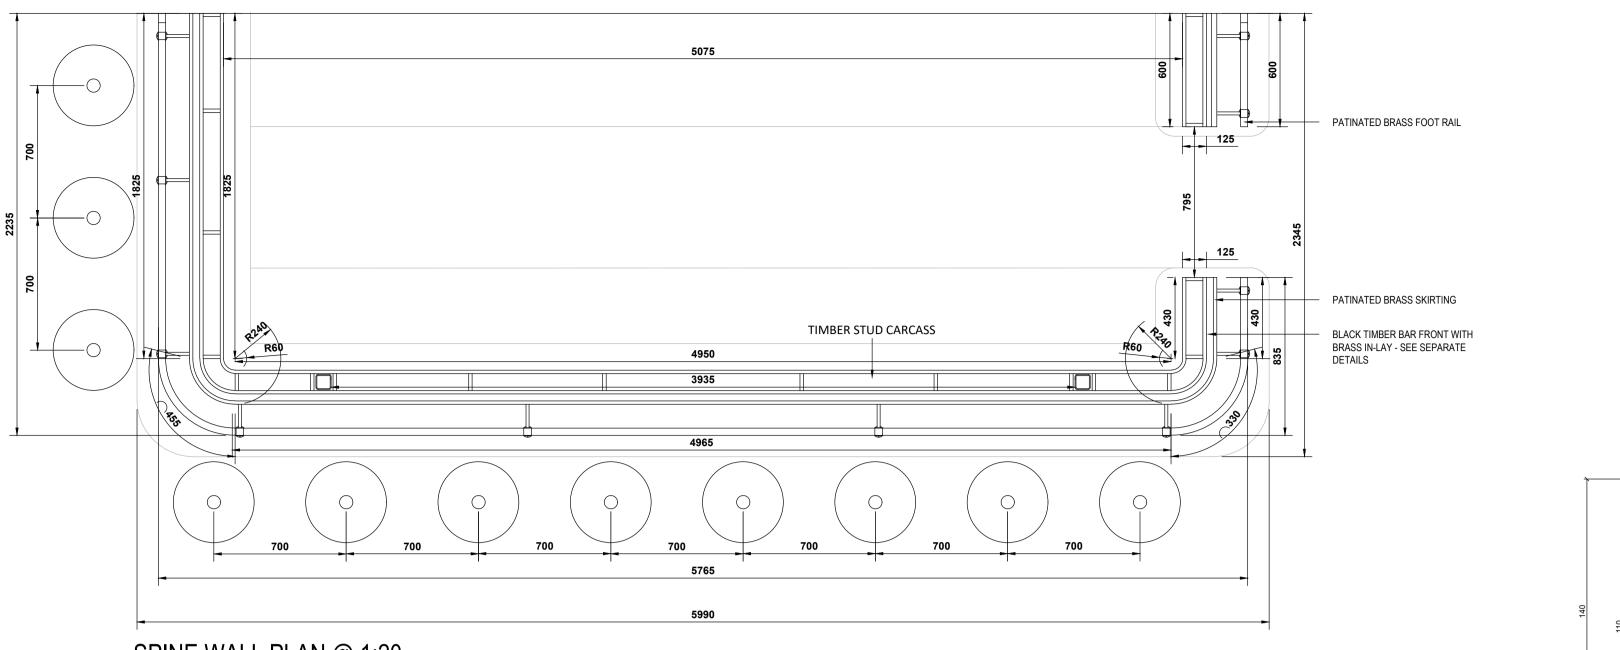

SPINE WALL PLAN @ 1:20

COUNTER TOP PLAN @ 1:20

THIS DRAWING IS THE COPYRIGHT OF PUMP HOUSE DESIGNS AND ANY FURTHER REPRODUCTION OF THE PLAN IS NOT PERMITTED WITHOUT OBTAINING PRIOR CONSENT.

LANNING ENDED TO

|           |                     | 102 GAP FOR DRIP TRAY                                                                                                                                    |    |  |  |  |
|-----------|---------------------|----------------------------------------------------------------------------------------------------------------------------------------------------------|----|--|--|--|
|           | A A P               | 96<br>93<br>12<br>12                                                                                                                                     | Ì  |  |  |  |
|           |                     |                                                                                                                                                          | 63 |  |  |  |
|           |                     |                                                                                                                                                          |    |  |  |  |
| CABLE ROU | TE<br>, <u>18</u> , | 182                                                                                                                                                      |    |  |  |  |
|           |                     | APPLELEC LIGHT DRIVERS TO BE<br>LOCATED WITHIN SPINE WALL, REAR<br>PANELS TO BE REMOVABLE                                                                |    |  |  |  |
|           |                     | CROWN CUT EURO OAK VENEERED<br>CLASS B MDF BLACK STAINED WITH<br>CLEAR LACQUER TOP COAT. LAY IN<br>BRASS STRIPS. VERTICAL GRAIN - SEE<br>SEPARATE DETAIL |    |  |  |  |
|           |                     |                                                                                                                                                          |    |  |  |  |

| <br>    | — TIMBER STUD CARCASS      |                                                                                                                      |
|---------|----------------------------|----------------------------------------------------------------------------------------------------------------------|
|         | —— L2 LIGHT                |                                                                                                                      |
|         |                            |                                                                                                                      |
|         | PATINATED BRASS FOOT RAIL  |                                                                                                                      |
|         | — PATINATED BRASS SKIRTING | PumpHouse<br>DESIGNS                                                                                                 |
| -       |                            | DESIGNSArchitectural ConsultantsPump House YardThe GreenSedlescombeEast SussexT: 01424 871120TN33 OQAF: 01424 870198 |
| <br>    | 19 L                       | info@pumphousedesigns.co.uk<br>www.pumphousedesigns.co.uk                                                            |
| <br>••• |                            |                                                                                                                      |