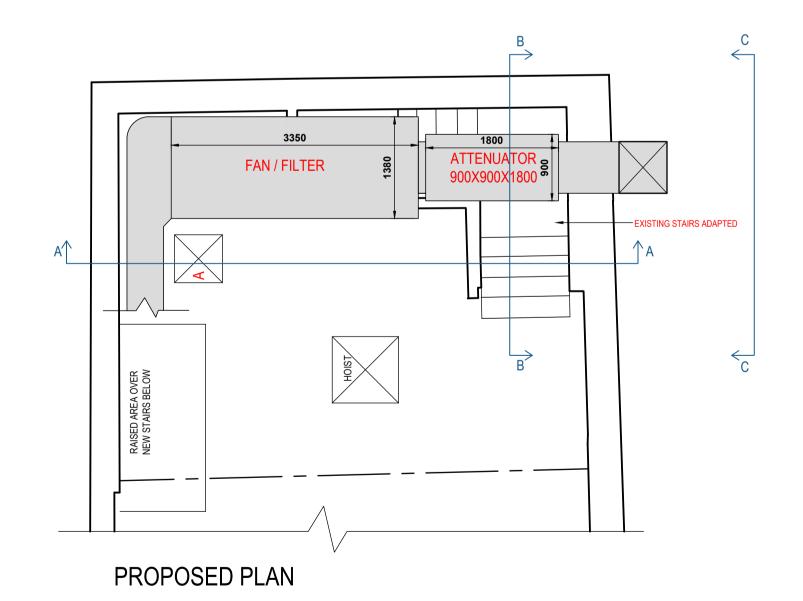

© CROWN COPYRIGHT - LICENCE NO. 100032237

PROPOSED SECTION A-A

PROPOSED SECTION B-B

BN1 1AF

PROPOSED VENTILATION SCHEME

DRAWING No. 6990 / 155

DRAWN BY - L KATZ
DATE - JULY 2021
SCALE - 1:50 @ A1