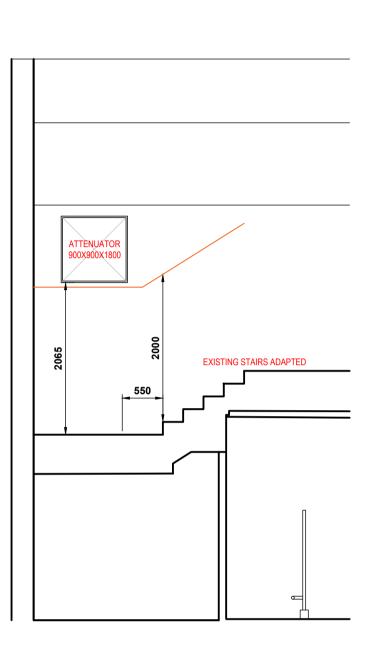

© CROWN COPYRIGHT - LICENCE NO. 100032237

PROPOSED SECTION A-A

PROPOSED SECTION B-B

BN1 1AF

PROPOSED VENTILATION SCHEME

DRAWING No. 6990 / 155

DRAWN BY - L KATZ
DATE - JULY 2021
SCALE - 1:50 @ A1