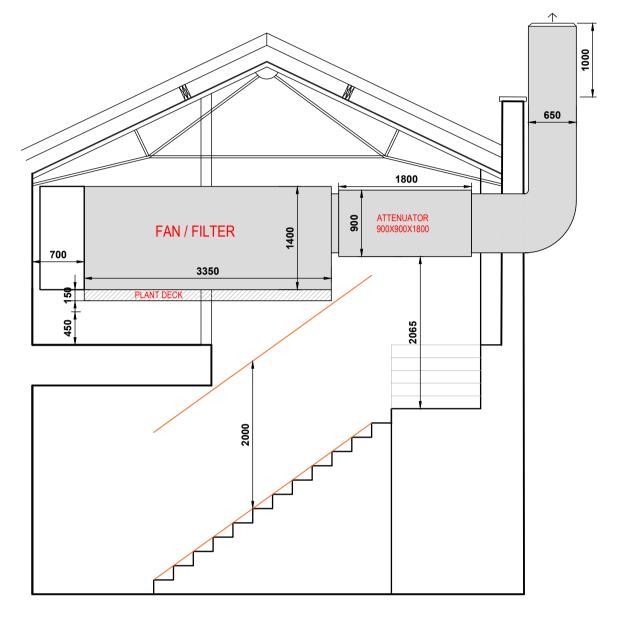

© CROWN COPYRIGHT - LICENCE NO. 100032237

PROPOSED SECTION A-A

PROPOSED SECTION B-B

BN1 1AF

PROPOSED VENTILATION SCHEME

DRAWING No. 6990 / 155

DRAWN BY - L KATZ
DATE - JULY 2021
SCALE - 1:50 @ A1