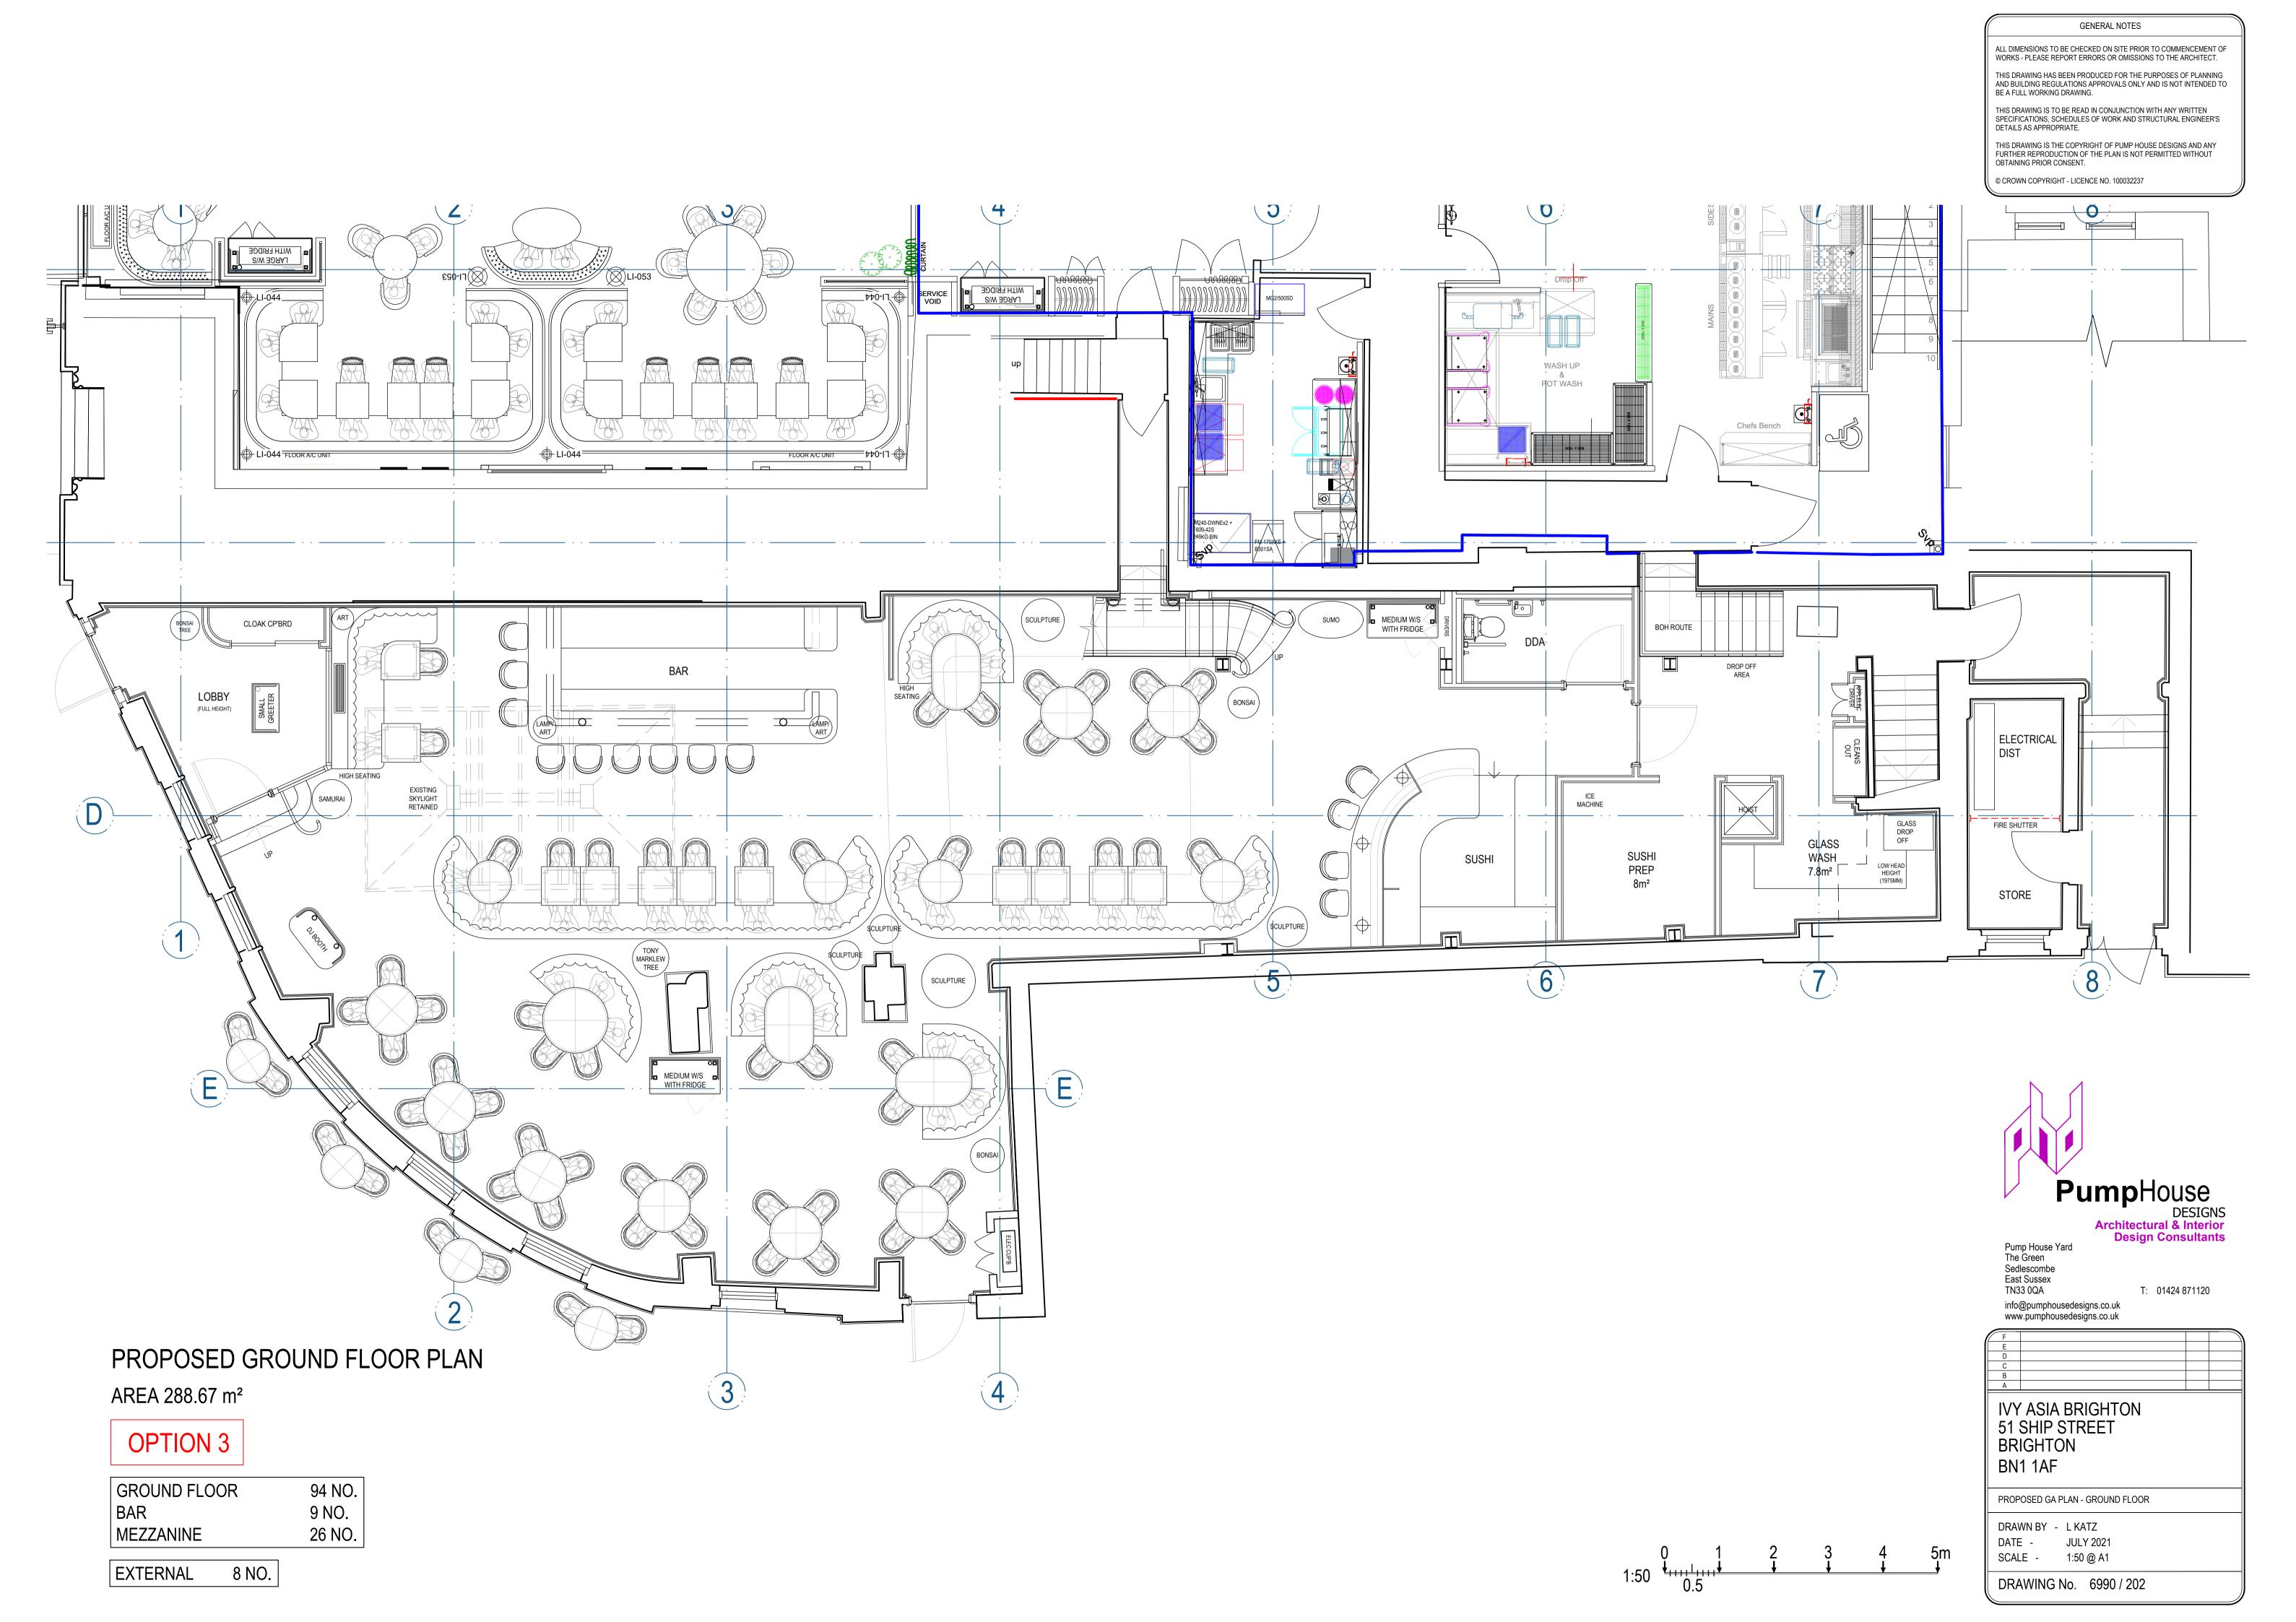

PROPOSED GA PLAN - BASEMENT

DRAWN BY - O TAYLOR JUNE 2021 SCALE - 1:50 @ A1

DRAWING No. 6990 / 201.1