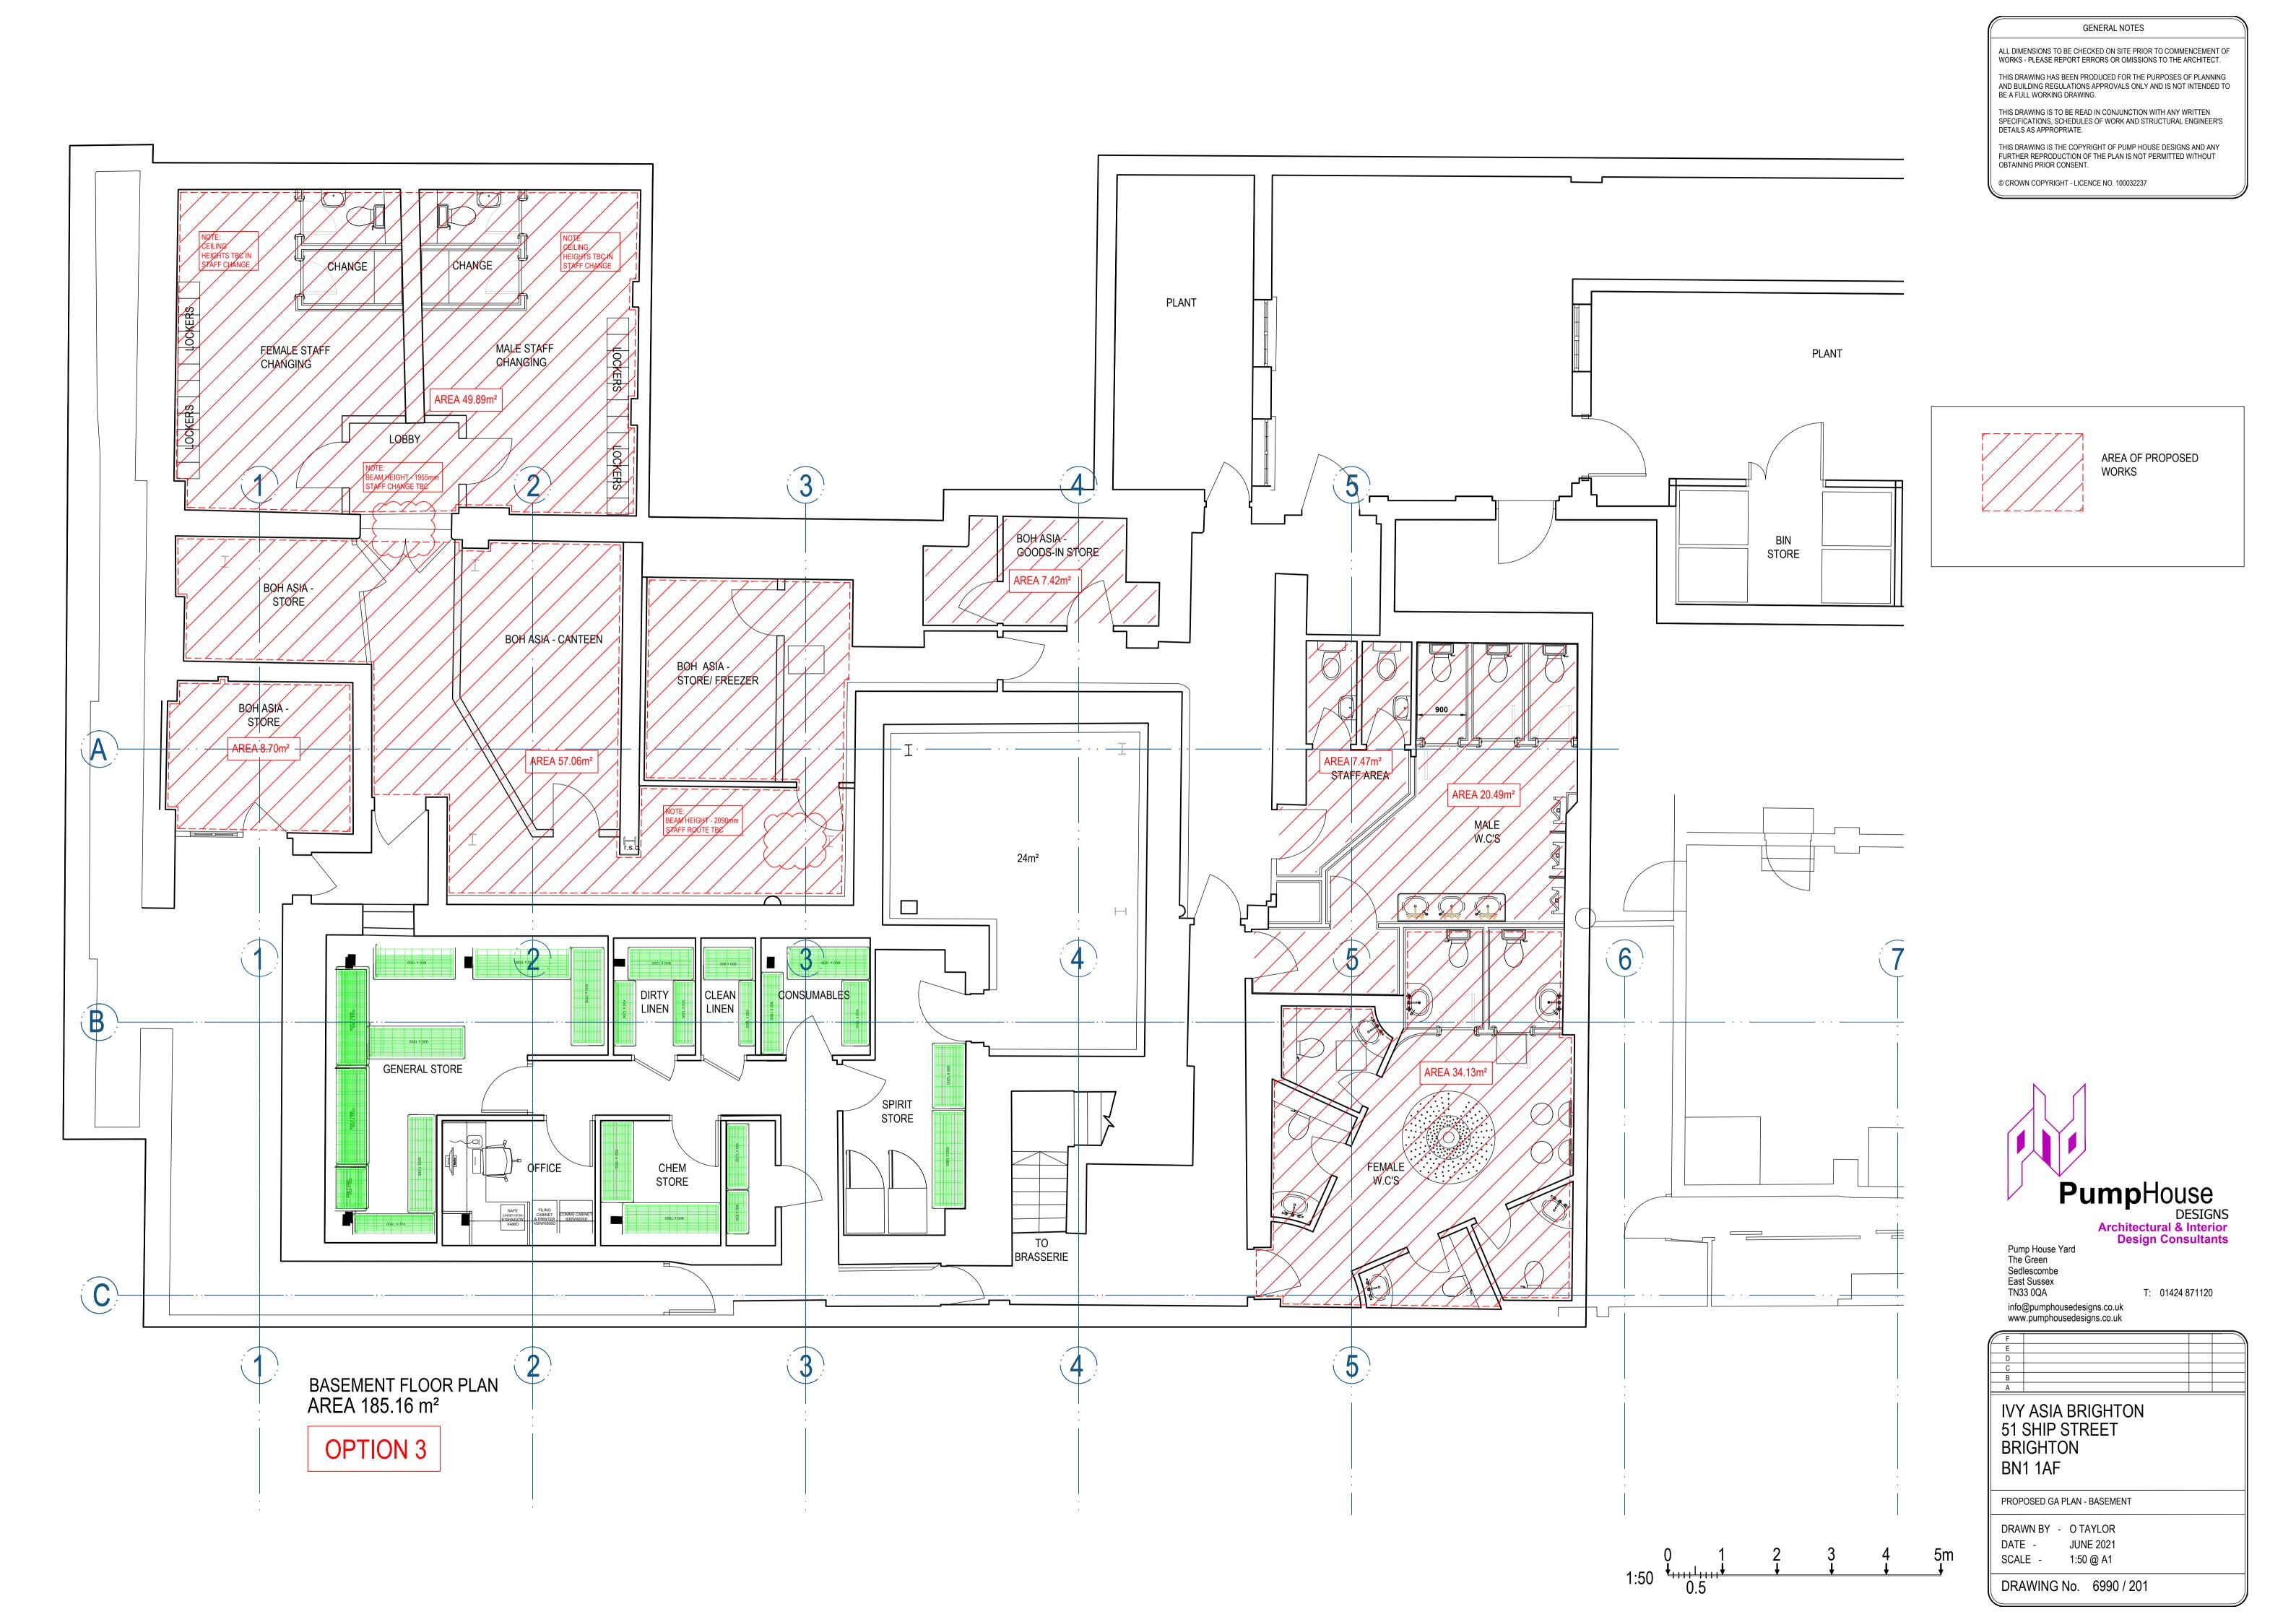

PROPOSED GA PLAN - BASEMENT

DRAWN BY - O TAYLOR JUNE 2021 SCALE - 1:50 @ A1

DRAWING No. 6990 / 201.1