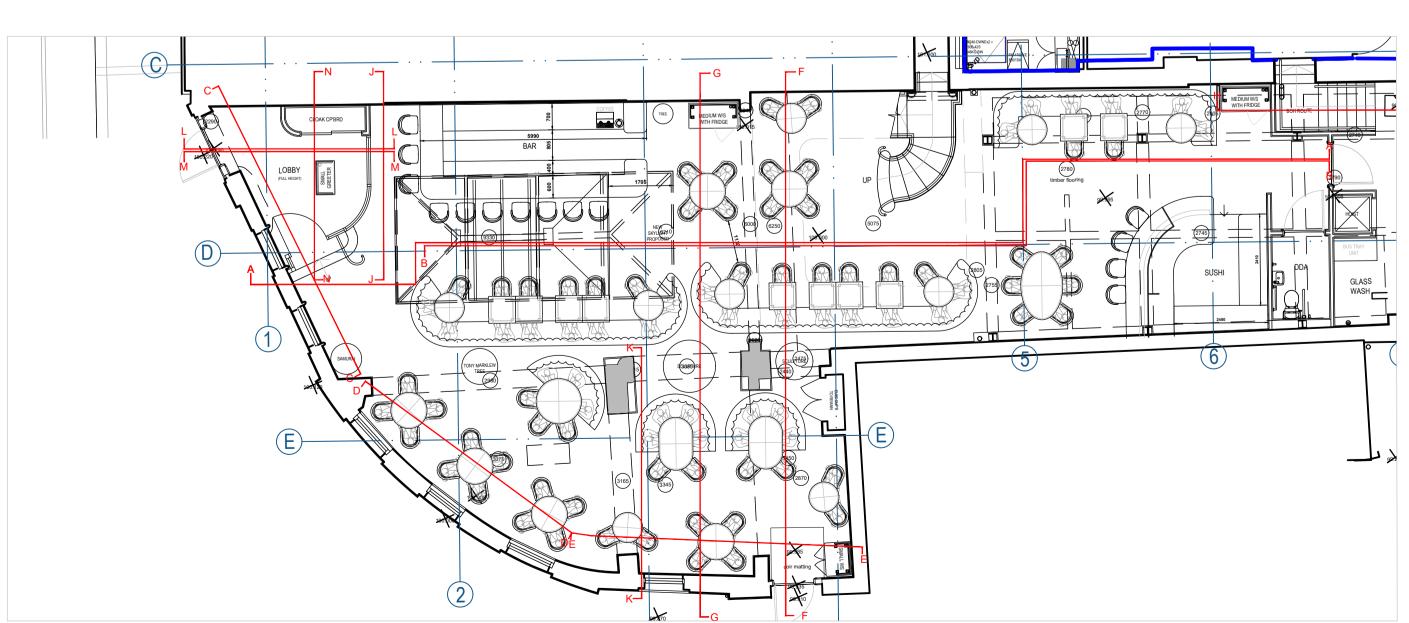

FINISHES LEGEND

MIRROR FINISH

ADAM ELLIS WALLPAPER / ARTWORK

HIGH LEVEL ADAM ELLIS WALL PAPER

PAUL CLIFFORD ARTWORK

COSMIC BLACK MARBLE TILES

1:100 @ A1

REFERENCE PLAN