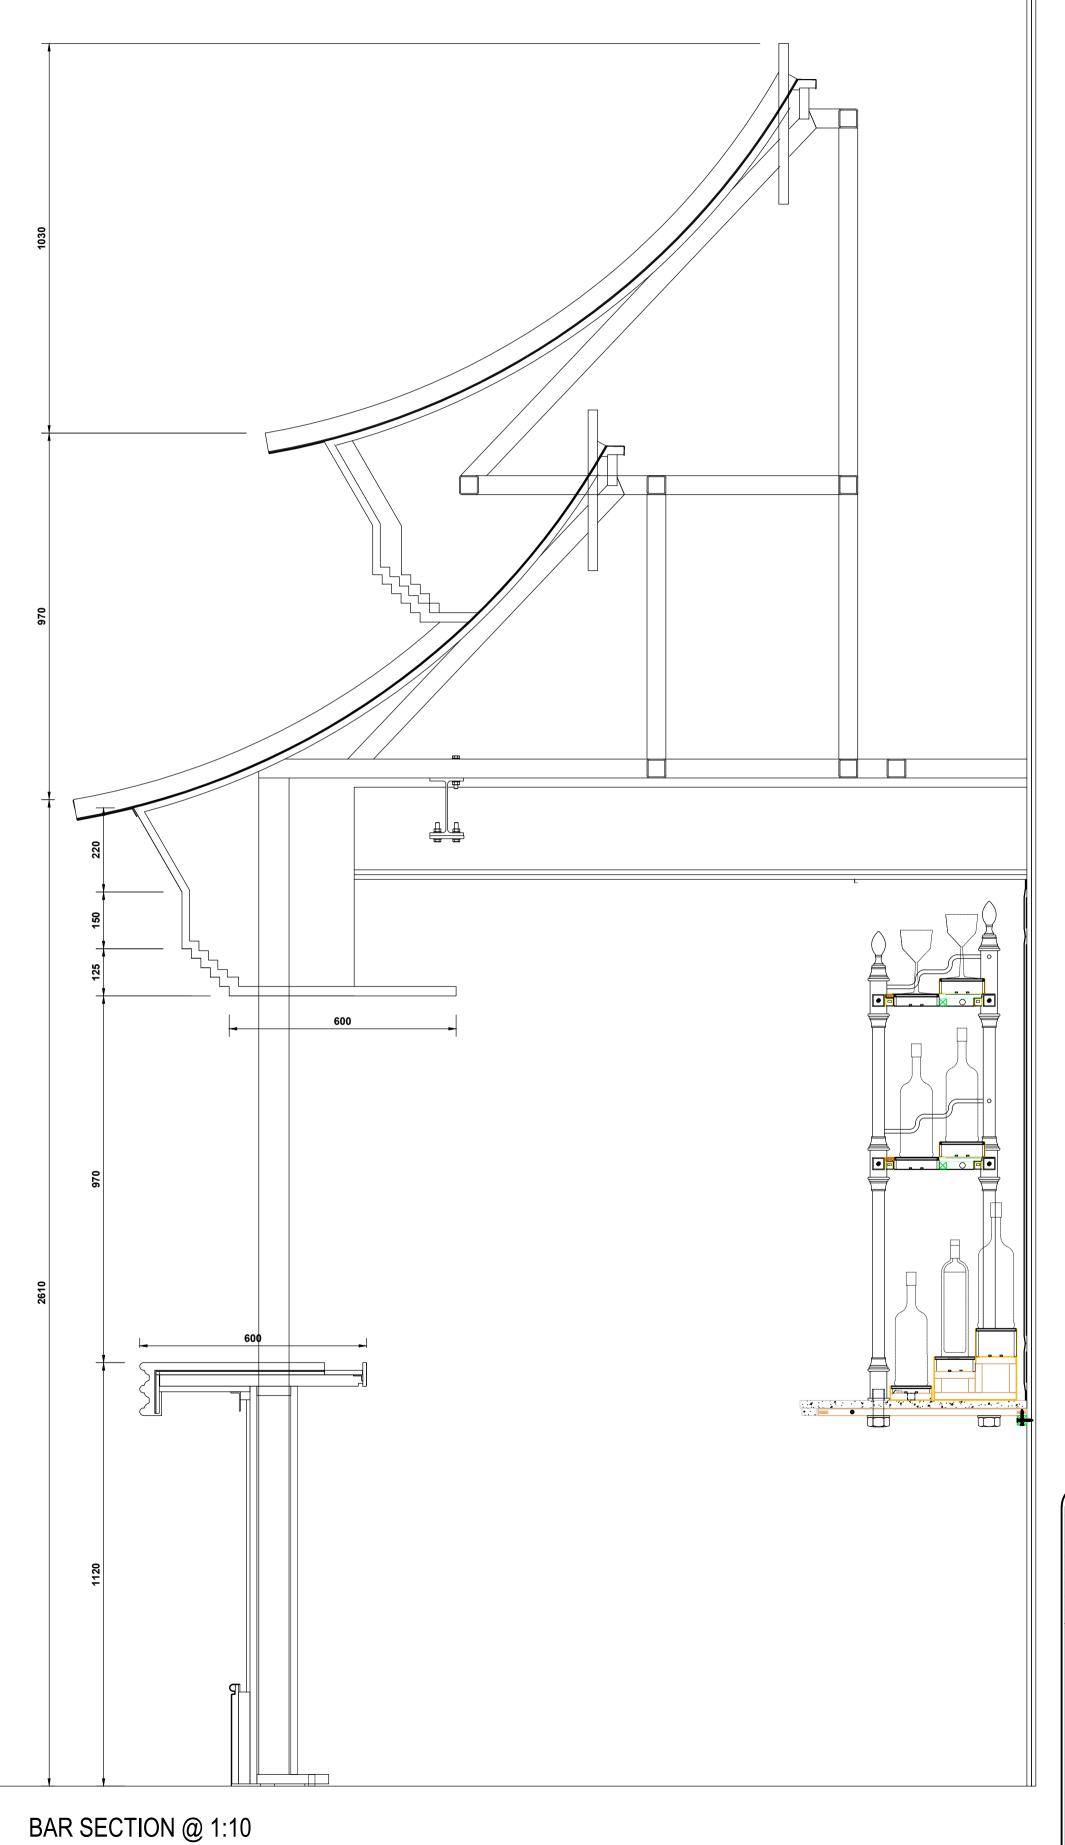

DETAIL - PROPOSED BAR

DRAWN BY - O TAYLOR JUNE 2021 SCALE - 1:10 / 20 @ A1

DRAWING No. 6990 / 902