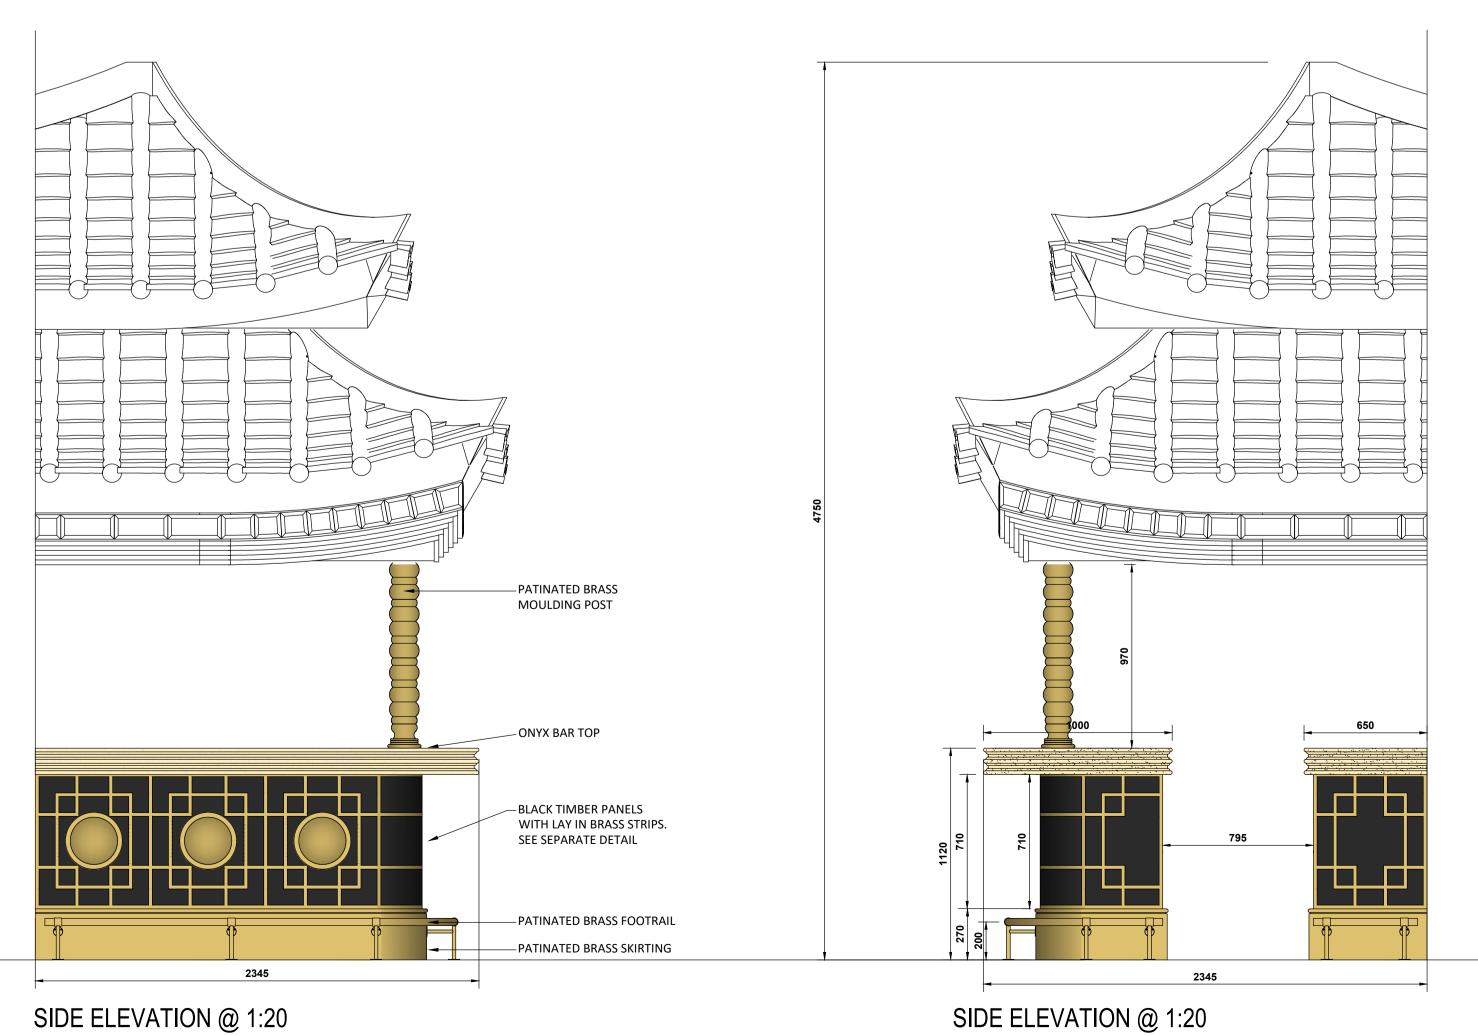

DETAIL - PROPOSED BAR

DRAWN BY - O TAYLOR JUNE 2021 SCALE - 1:10 / 20 @ A1

DRAWING No. 6990 / 902