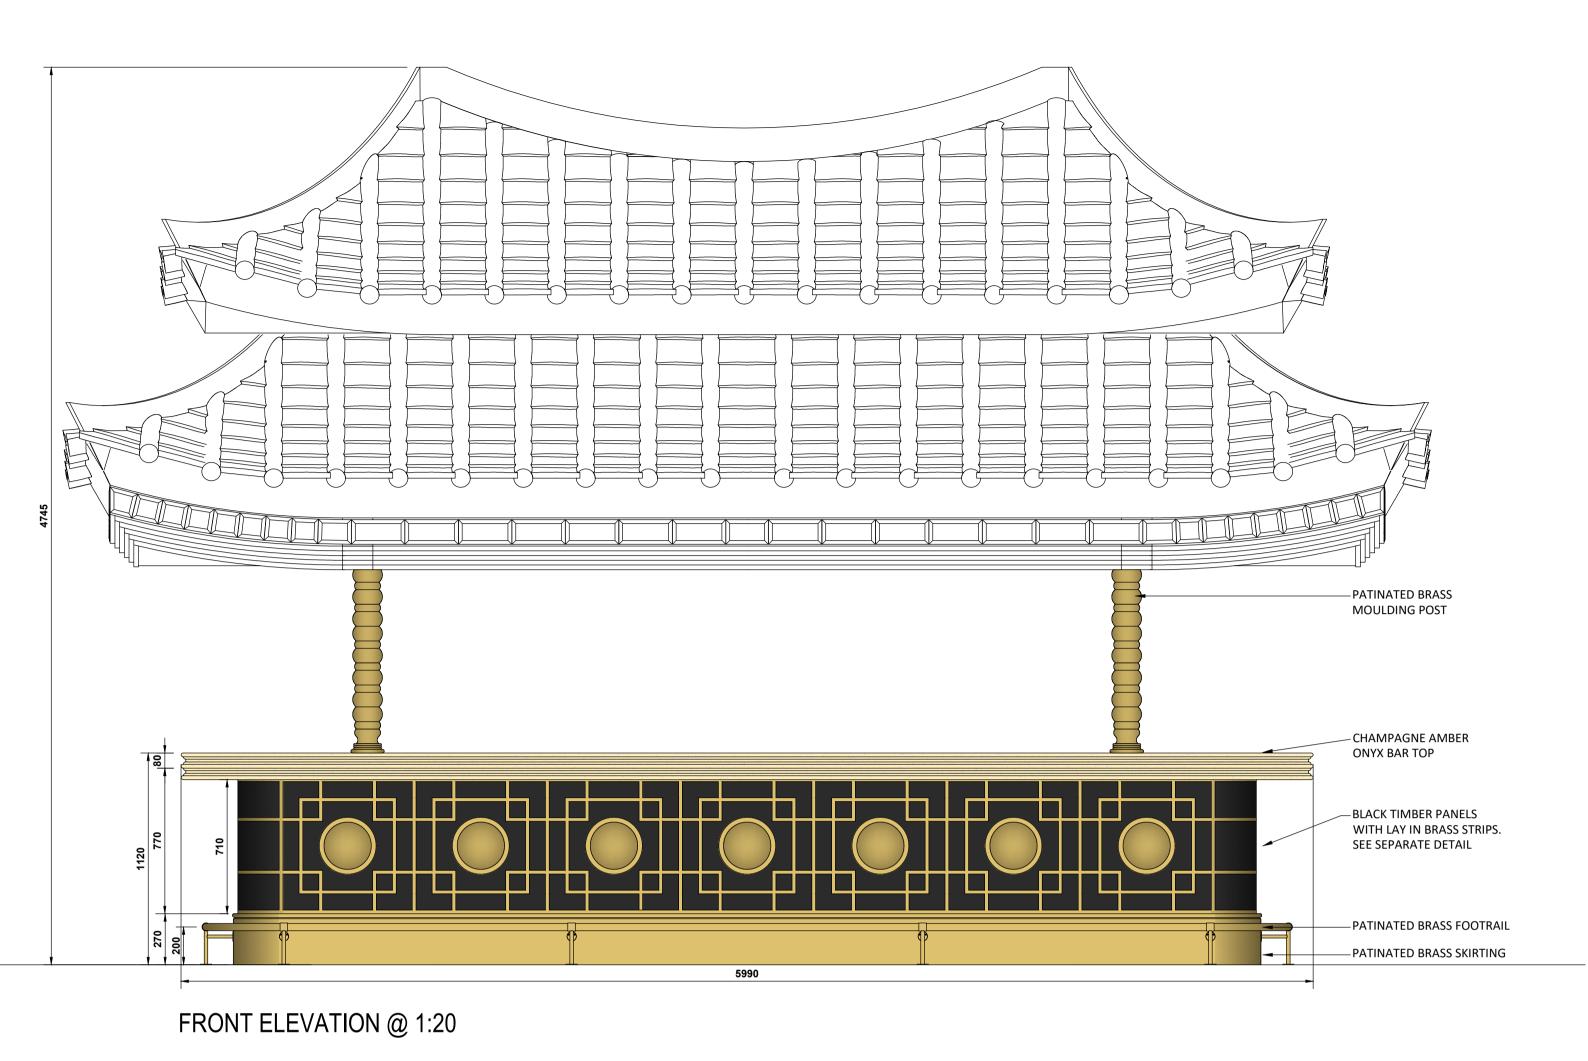

DETAIL - PROPOSED BAR

DRAWN BY - O TAYLOR JUNE 2021 SCALE - 1:10 / 20 @ A1

DRAWING No. 6990 / 902