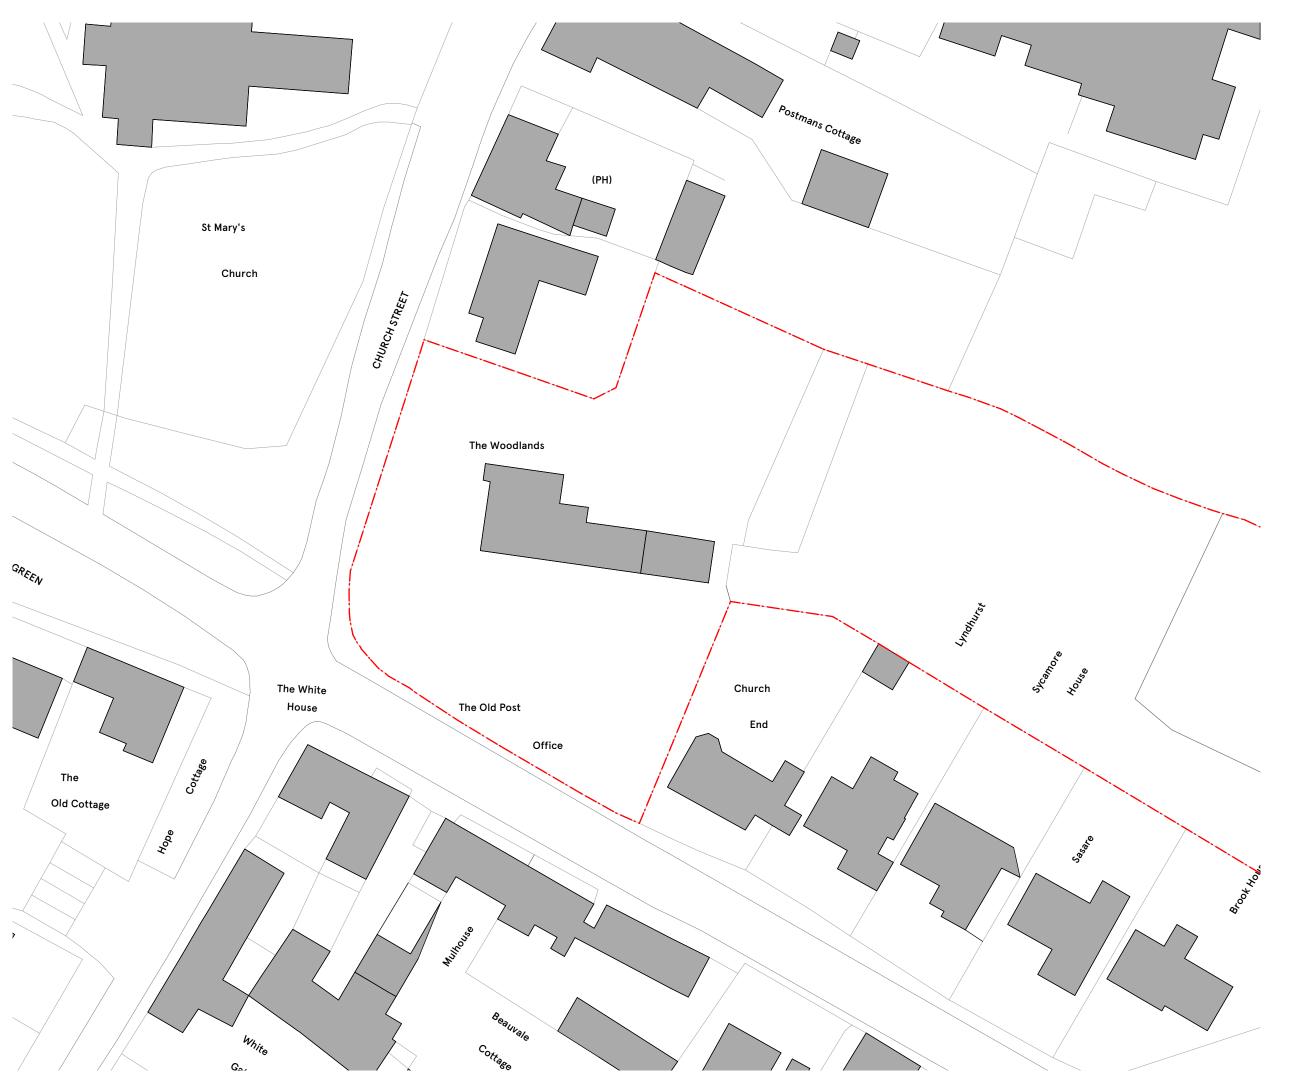

Om 10m 20m

Issue/Revision []

Date 🛭

Rev 🛭

Hayhurst & Co Architects 26 Fournier Street, London, E1 6QE +44 (0) 20 7247 4028

mail@hayhurstand.co.uk

www.hayhurstand.co.uk

Project: Residential Extension

Address: Woodlands, Orston Church Street,

NG13 9NS
Subject: Location Plan

1:500

Date: **07.09.2021** 

Original size: A3

Scale:

Scale 1:100

PLANNING ISSUE