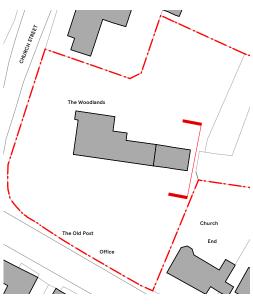

## **KEY PLAN**

Issue/Revision []

Date 🛘

Hayhurst & Co Architects 26 Fournier Street, London, E1 6QE +44 (0) 20 7247 4028 mail@hayhurstand.co.uk www.hayhurstand.co.uk

Project: Residential Extension

Address: Woodlands, Orston Church Street, NG13 9NS

Existing South Elevation

Subject: Existing South Elev

1:100

Date: 07.09.2021

Original size: A3

Scale:

Check all dimensions on site. Do not scale off drawings without prior consultation. Any discrepancies to be reported to architects before execution of relevant works. This drawing has been produced for Jan Healy and Richard Phillips for the works at Woodlands, Orston Church Street, NG13 9NS and for that application alone and is not intended for use by any other person or for any other purpose. Drawings remain copyright of Hayhurst and Co. and may not be reproduced without written consent or licence. consent or licence.