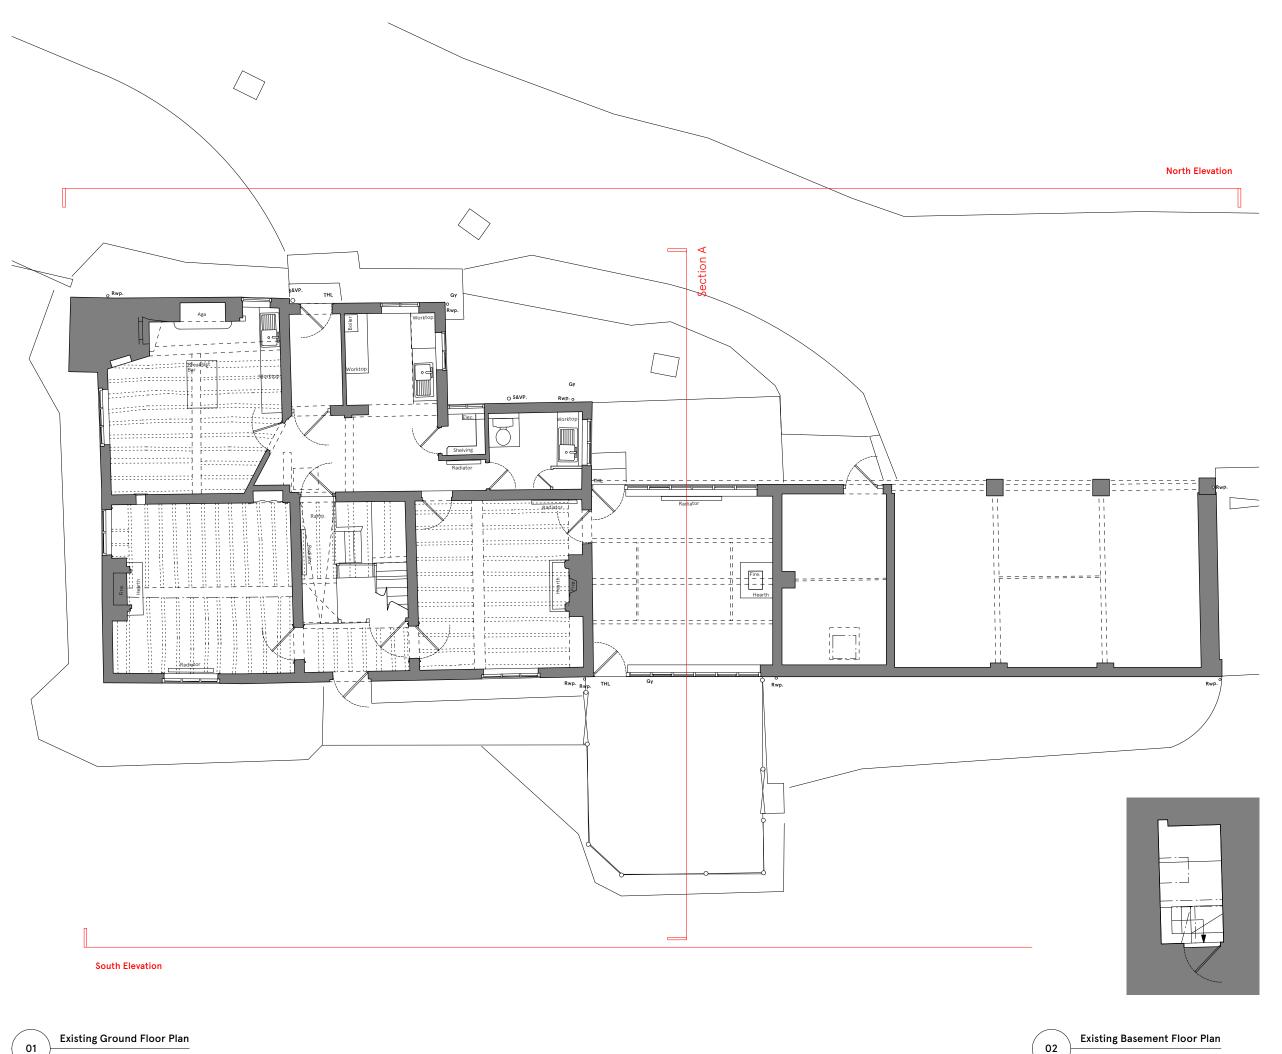

Issue/Revision []

Date 🛭

Hayhurst & Co Architects 26 Fournier Street, London, E1 6QE

+44 (0) 20 7247 4028 mail@hayhurstand.co.uk

www.hayhurstand.co.uk

**Residential Extension** Project:

Address: Woodlands, Orston Church Street, NG13 9NS

Existing Ground Floor Plan and

Subject:

07.09.2021

Scale: 1:100

Original size: A3

Date:

Scale 1:100

South Elevation