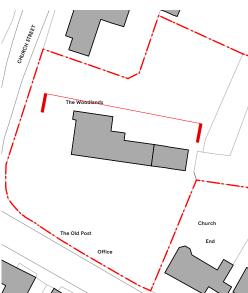

Om 10m 20m

Issue/Revision []

Date 🛭

Rev 🛭

Hayhurst & Co Architects 26 Fournier Street, London, E1 6QE +44 (0) 20 7247 4028

mail@hayhurstand.co.uk

www.hayhurstand.co.uk

Project: Residential Extension

Address: Woodlands, Orston Church Street,

NG13 9NS
Subject: Location Plan

1:500

Date: **07.09.2021** 

Original size: A3

Scale:

Scale 1:100

PLANNING ISSUE