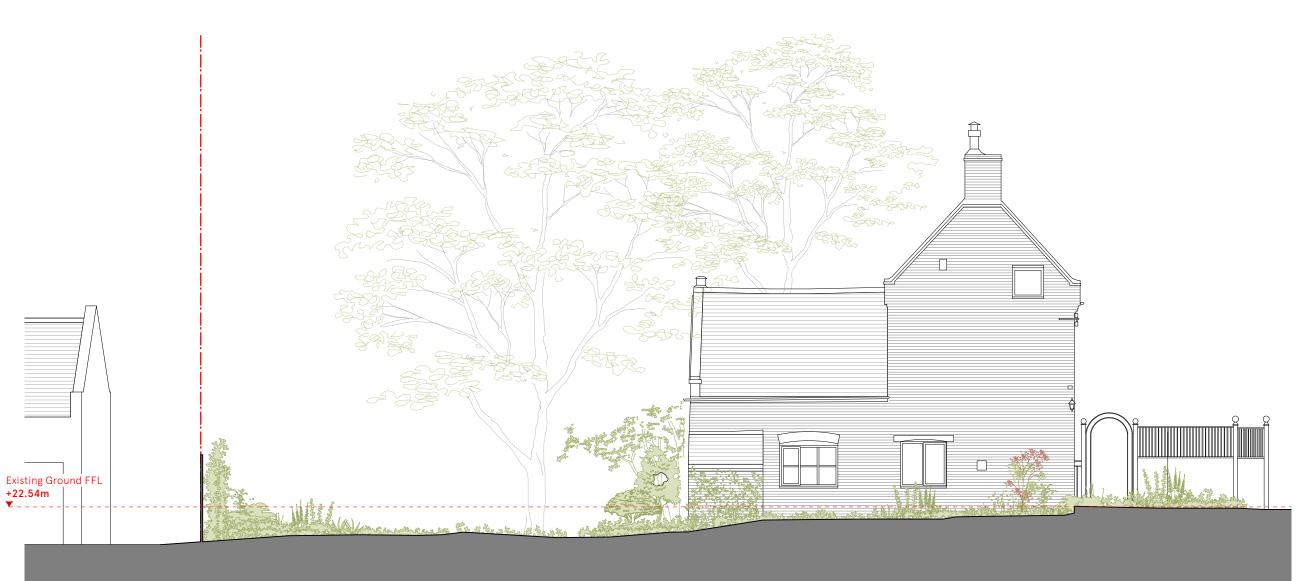

# Existing Chimney Pot Level +28.105m Existing Chimney Brick Level +27.600m Existing Ground FFL +22.54m