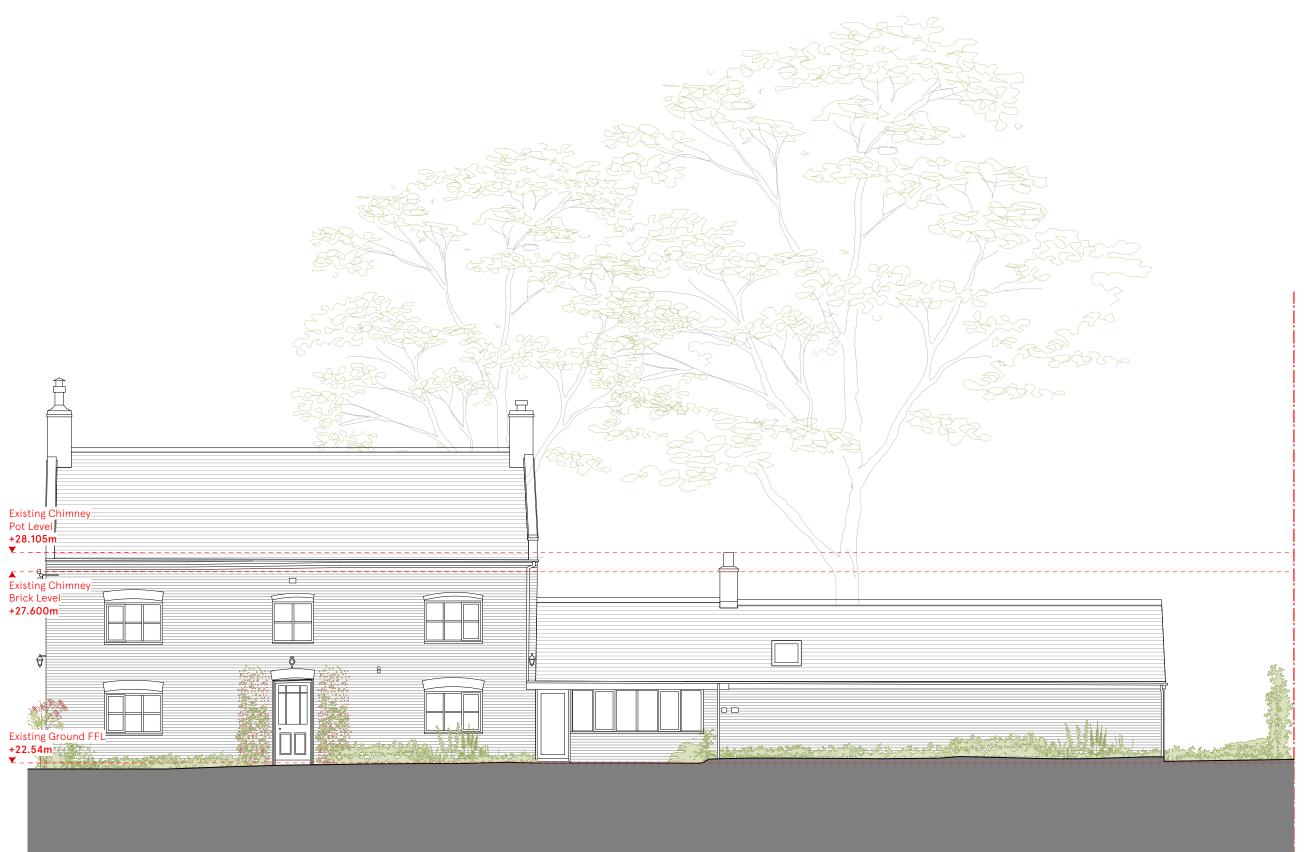

## **KEY PLAN**

Issue/Revision []

Date 🛘

Hayhurst & Co Architects 26 Fournier Street, London, E1 6QE +44 (0) 20 7247 4028 mail@hayhurstand.co.uk www.hayhurstand.co.uk

Project: Residential Extension

Address: Woodlands, Orston Church Street, NG13 9NS

Existing South Elevation

Subject: Existing South Elev

1:100

Date: 07.09.2021

Original size: A3

Scale:

Check all dimensions on site. Do not scale off drawings without prior consultation. Any discrepancies to be reported to architects before execution of relevant works. This drawing has been produced for Jan Healy and Richard Phillips for the works at Woodlands, Orston Church Street, NG13 9NS and for that application alone and is not intended for use by any other person or for any other purpose. Drawings remain copyright of Hayhurst and Co. and may not be reproduced without written consent or licence. consent or licence.

# Existing Chimney Pot Level +28.105m Existing Chimney Brick Level +27.600m Existing Ground FFL +22.54m