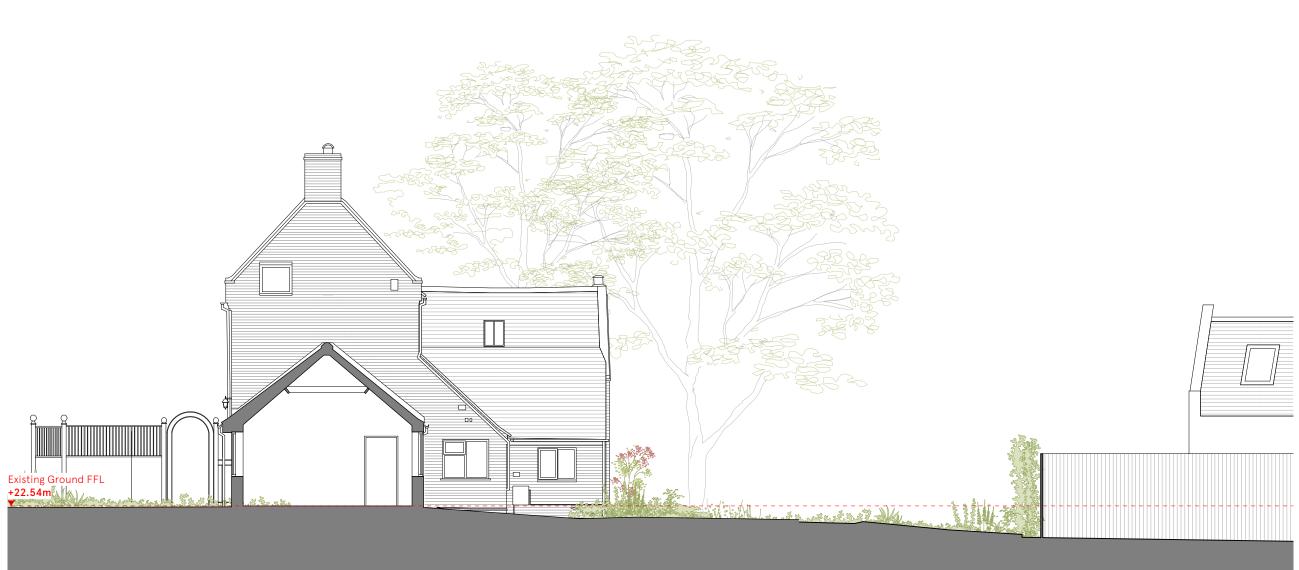

## **KEY PLAN**

Issue/Revision []

Date 🛘

Hayhurst & Co Architects 26 Fournier Street, London, E1 6QE +44 (0) 20 7247 4028 mail@hayhurstand.co.uk www.hayhurstand.co.uk

Project: Residential Extension

Address: Woodlands, Orston Church Street, NG13 9NS

Existing South Elevation

Subject: Existing South Elev

1:100

Date: 07.09.2021

Original size: A3

Scale:

Check all dimensions on site. Do not scale off drawings without prior consultation. Any discrepancies to be reported to architects before execution of relevant works. This drawing has been produced for Jan Healy and Richard Phillips for the works at Woodlands, Orston Church Street, NG13 9NS and for that application alone and is not intended for use by any other person or for any other purpose. Drawings remain copyright of Hayhurst and Co. and may not be reproduced without written consent or licence. consent or licence.

# Existing Chimney Pot Level +28.105m Existing Chimney Brick Level +27.600m Existing Ground FFL +22.54m