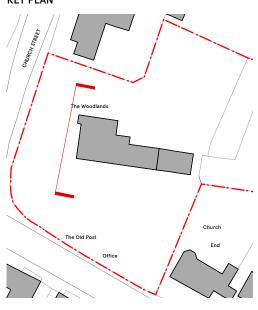

## **KEY PLAN**

Issue/Revision []

Date 🛘

Hayhurst & Co Architects 26 Fournier Street, London, E1 6QE +44 (0) 20 7247 4028 mail@hayhurstand.co.uk www.hayhurstand.co.uk

Project: Residential Extension

Address: Woodlands, Orston Church Street, NG13 9NS

Existing South Elevation

Subject: Existing South Elev

1:100

Date: 07.09.2021

Original size: A3

Scale:

Check all dimensions on site. Do not scale off drawings without prior consultation. Any discrepancies to be reported to architects before execution of relevant works. This drawing has been produced for Jan Healy and Richard Phillips for the works at Woodlands, Orston Church Street, NG13 9NS and for that application alone and is not intended for use by any other person or for any other purpose. Drawings remain copyright of Hayhurst and Co. and may not be reproduced without written consent or licence. consent or licence.