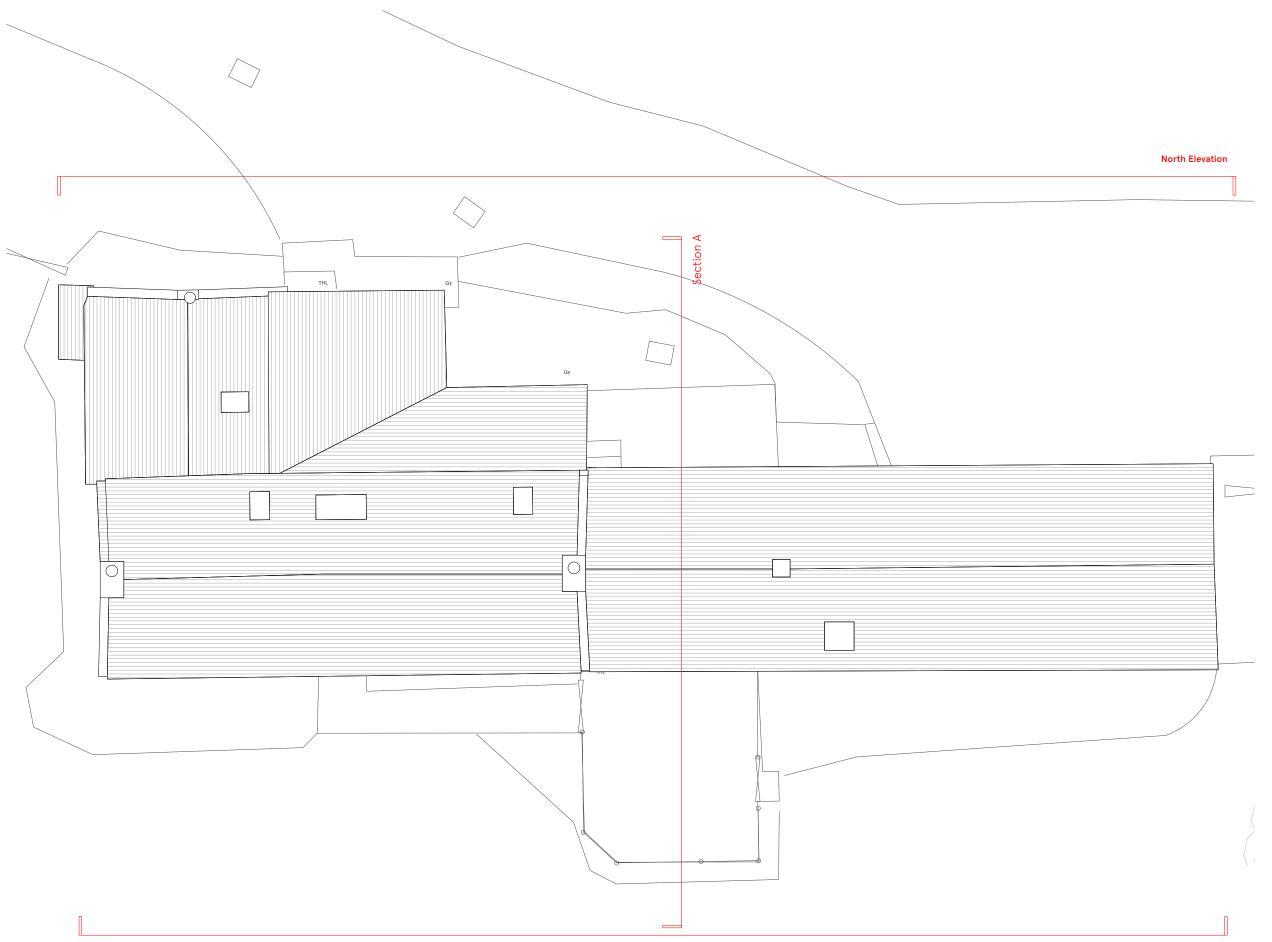

Issue/Revision []

Date 🛭 Rev 🛭

Hayhurst & Co Architects 26 Fournier Street, London, E1 6QE +44 (0) 20 7247 4028

mail@hayhurstand.co.uk www.hayhurstand.co.uk

Project: Residential Extension

Woodlands, Orston Church Street, NG13 9NS Address:

Subject: **Existing Roof Plan** 

Date: 07.09.2021

Scale: 1:100

Original size: A3

Check all dimensions on site. Do not scale off drawings without prior consultation. Any discrepancies to be reported to architects before execution of relevant works. This drawing has been produced for Jan Healy and Richard Phillips for the works at Woodlands, Orston Church Street, NGI3 9NS and for that application alone and is not intended for use by any other person or for any other purpose. Drawings remain copyright of Hayhurst and Co. and may not be reproduced without written consent or licence.