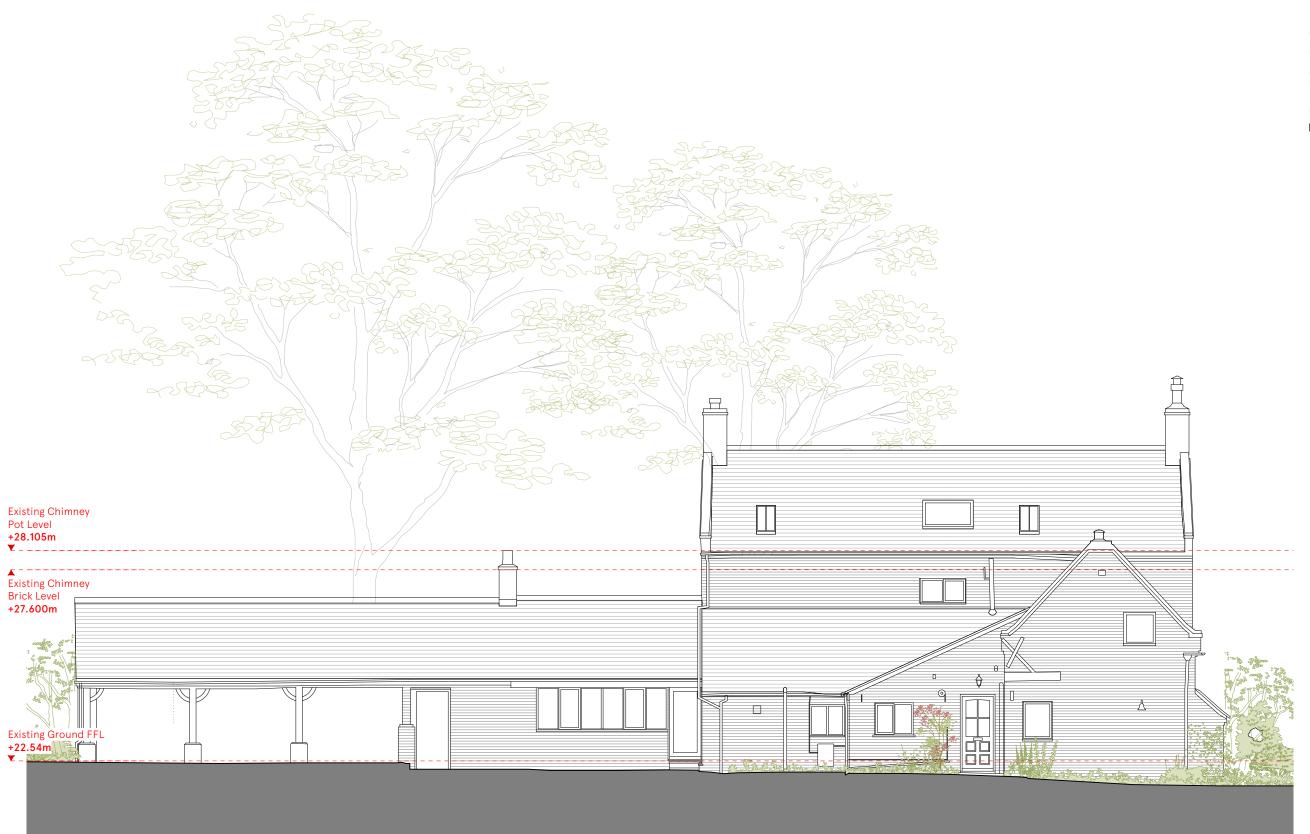

## **KEY PLAN**

Issue/Revision []

Date 🛭

Hayhurst & Co Architects 26 Fournier Street, London, E1 6QE +44 (0) 20 7247 4028

mail@hayhurstand.co.uk www.hayhurstand.co.uk

Project: **Residential Extension** 

Woodlands, Orston Church Street, NG13 9NS Address:

**Existing East Elevation** Subject:

Date: 07.09.2021

Scale: 1:100

Original size: A3

Check all dimensions on site. Do not scale off drawings without prior consultation. Any discrepancies to be reported to architects before execution of relevant works. This drawing has been produced for Jan Healy and Richard Phillips for the works at Woodlands, Orston Church Street, NG13 9NS and for that application alone and is not intended for use by any other person or for any other purpose. Drawings remain copyright of Hayhurst and Co. and may not be reproduced without written consent or licence.

# Existing Chimney Pot Level +28.105m Existing Chimney Brick Level +27.600m Existing Ground FFL +22.54m