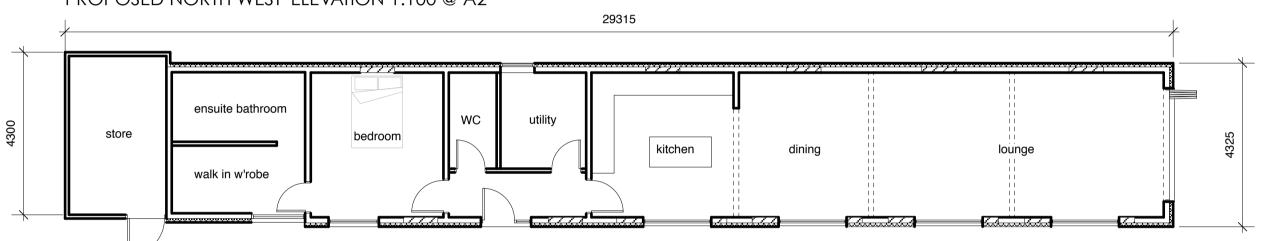

PROPOSED SOUTH EAST ELEVATION 1:100 @ A2

PROPOSED NORTH EAST ELEVATION 1:100 @ A2

PROPOSED NORTH WEST ELEVATION 1:100 @ A2

PROPOSED SOUTH WEST ELEVATION 1:100 @ A2

PROPOSED PLAN 1:100 @ A2

EXISTING SOUTH EAST ELEVATION 1:100 @ A2

FEED STORE STABLE STABLE STABLE STABLE STABLE TACK ROOM STABLE

EXISTING PLAN 1:100 @ A2