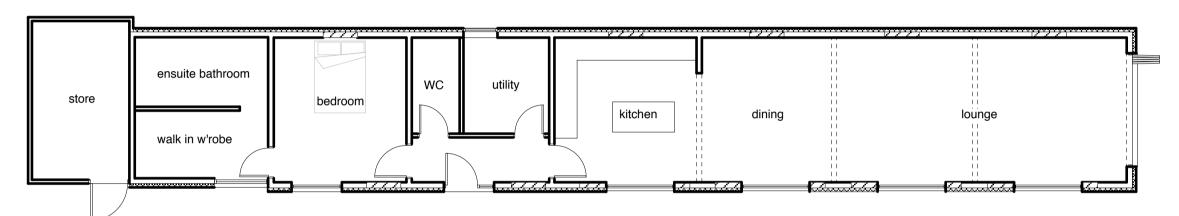

PROPOSED SOUTH EAST ELEVATION 1:100 @ A2

PROPOSED NORTH EAST ELEVATION 1:100 @ A2

PROPOSED NORTH WEST ELEVATION 1:100 @ A2

PROPOSED SOUTH WEST ELEVATION 1:100 @ A2

PROPOSED PLAN 1:100 @ A2

EXISTING SOUTH EAST ELEVATION 1:100 @ A2

## IAN WALTON **DESIGNER**

client Mr G Chiarella

project Conversion to Dwelling
The Stables Town End Lane Flintham NG23 5LT

drawing EXISTING & PROPOSED PLANS

date Sept 2021 scale 1:100 @ A2

drawing no GC-21-P01