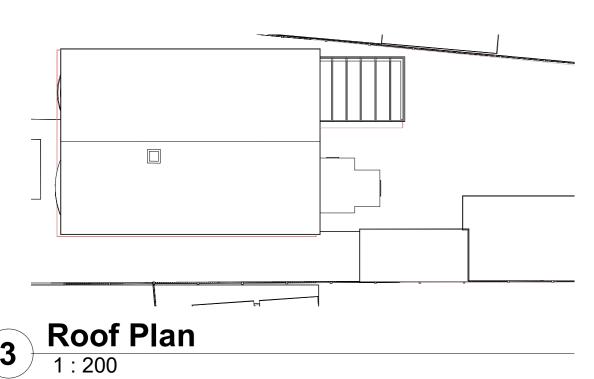

1:500

Level Survey

Construction area is flat hence no level survey has been provided Flood Risk

This site does not fall in a flood risk area

Tree Survey

This proposal has no impact on trees

Parking Provision

The property has three external parking spaces plus a garage **Boundary Treatment** 

The boundaries are made up of 1.8m - timber panel fences and dwarf walls to the front elevation no changes are proposed





This map was purchased from emapsite.com and is subject to the following © Crown copyright and database rights Ordnance Survey 0100031673

Checked by



## **IJ Murray Associates Ltd**

www.ijma.co.uk

I J Murray Associates Ltd 200 Seafront Hayling Island

These drawings are the property of IJ Murray Associates Ltd and should not be reproduced or used in any way without the permission of a Director of . IJ Murray Associates Ltd

Hampshire PO11 9HR Phone 07779 246915 These drawings are for planning and building regulation Existing purposes only and are not for construction. All dimensions should be checked on site before work commences

## **Bob Hart** 18 North Shore Road

| Existing Location / Site Maps |                |      |
|-------------------------------|----------------|------|