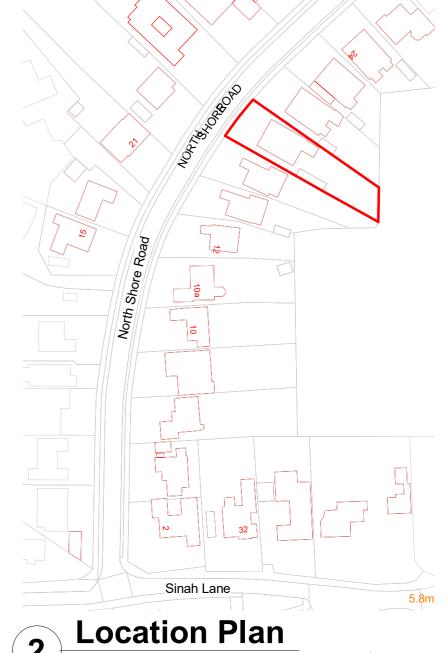

This map was purchased from emapsite.com and is subject to the following © Crown copyright and database rights Ordnance Survey 0100031673

Checked by

## **Bob Hart** 18 North Shore Road

| Existing Location / Site Maps |                |      |
|-------------------------------|----------------|------|
| Project number                | Project Number |      |
| Date                          | Issue Date     | A101 |
| Drawn by                      | Author         |      |