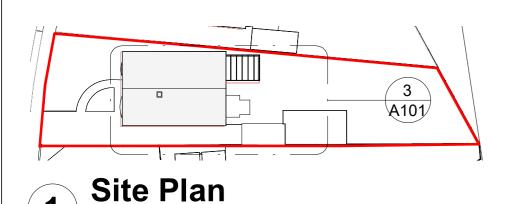

1:500

Level Survey

Construction area is flat hence no level survey has been provided Flood Risk

This site does not fall in a flood risk area

Tree Survey

This proposal has no impact on trees

Parking Provision

The property has three external parking spaces plus a garage **Boundary Treatment** 

The boundaries are made up of 1.8m - timber panel fences and dwarf walls to the front elevation no changes are proposed





This map was purchased from emapsite.com and is subject to the following © Crown copyright and database rights Ordnance Survey 0100031673

Checked by



## **IJ Murray Associates Ltd**

www.ijma.co.uk

I J Murray Associates Ltd 200 Seafront Hayling Island

These drawings are the property of IJ Murray Associates Ltd and should not be reproduced or used in any way without