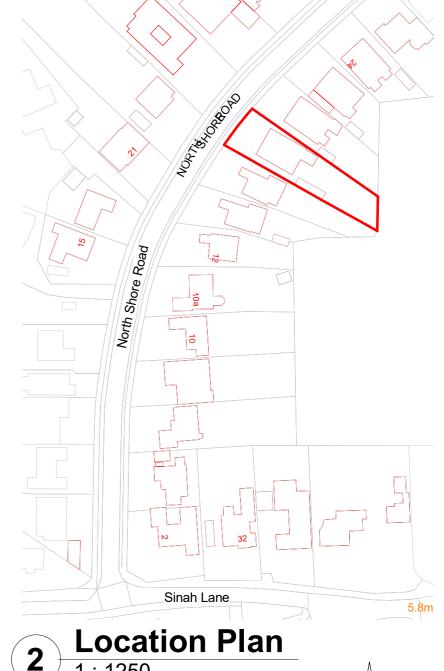

## Proposed Location / Site Maps

| Project number | Project Number |       | A111         |
|----------------|----------------|-------|--------------|
| Date           | Issue Date     |       |              |
| Drawn by       | Author         |       |              |
| Checked by     | Checker        | Scale | As indicated |

The boundaries are made up of 1.8m - timber panel fences and dwarf walls to the front elevation no changes are proposed

A111

This map was purchased from emapsite.com and is subject to the following © Crown copyright and database rights Ordnance Survey 0100031673