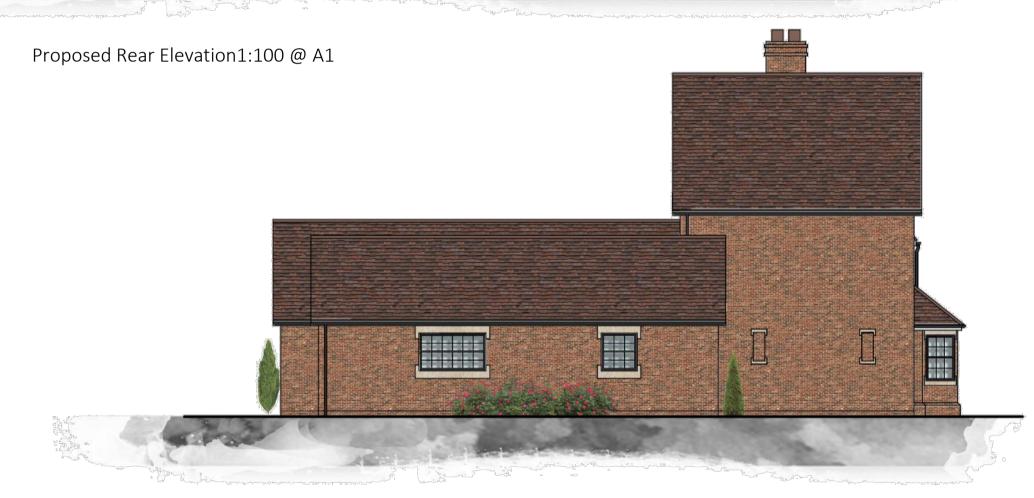

Proposed Front Elevation 1:100 @ A1

Proposed Side Elevation1:100 @ A1

Proposed Side Elevation1:100 @ A1

Milestone House, Hall St, Long Melford CO10 9HZ 01787 326444 www.khadesign.com

Old Coach House, Borley, Essex CO10 7AE

**Drawing Title** 

771/21/003

Planning Drawings - Proposed Elevations

Aug 21

As Shown @ A1

NOTE: This drawing is copyright of KHA Design LTD. Do not scale off this drawing. Contractor is to verify all dimensions on site prior to commencing works. No liability will be accepted by KHA Design LTD for any works commenced prior to the granting of Planning Approval or Building Regulation Approval.