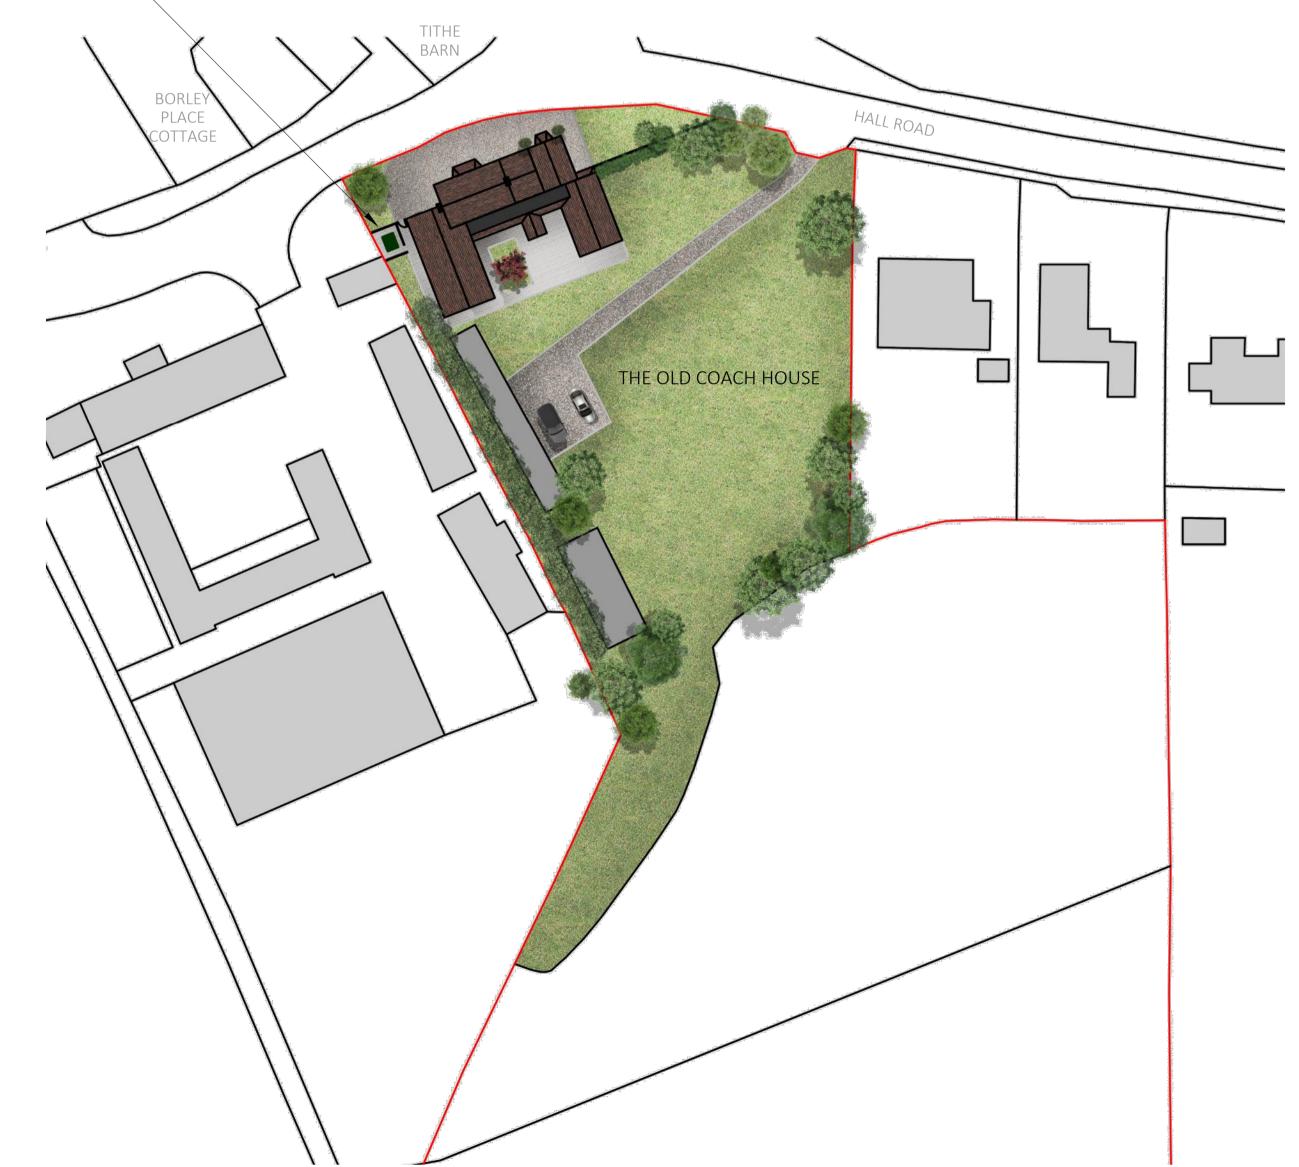

Proposed Front Elevation 1:100 @ A1

Proposed Side Elevation1:100 @ A1







Proposed Side Elevation1:100 @ A1



Milestone House, Hall St, Long Melford CO10 9HZ 01787 326444 www.khadesign.com

Old Coach House, Borley, Essex CO10 7AE

**Drawing Title** 

771/21/003

Planning Drawings - Proposed Elevations

Aug 21

As Shown @ A1

NOTE: This drawing is copyright of KHA Design LTD. Do not scale off this drawing. Contractor is to verify all dimensions on site prior to commencing works. No liability will be accepted by KHA Design LTD for any works commenced prior to the granting of Planning Approval or Building Regulation Approval.

Proposed Block Plan 1:500 @ A1