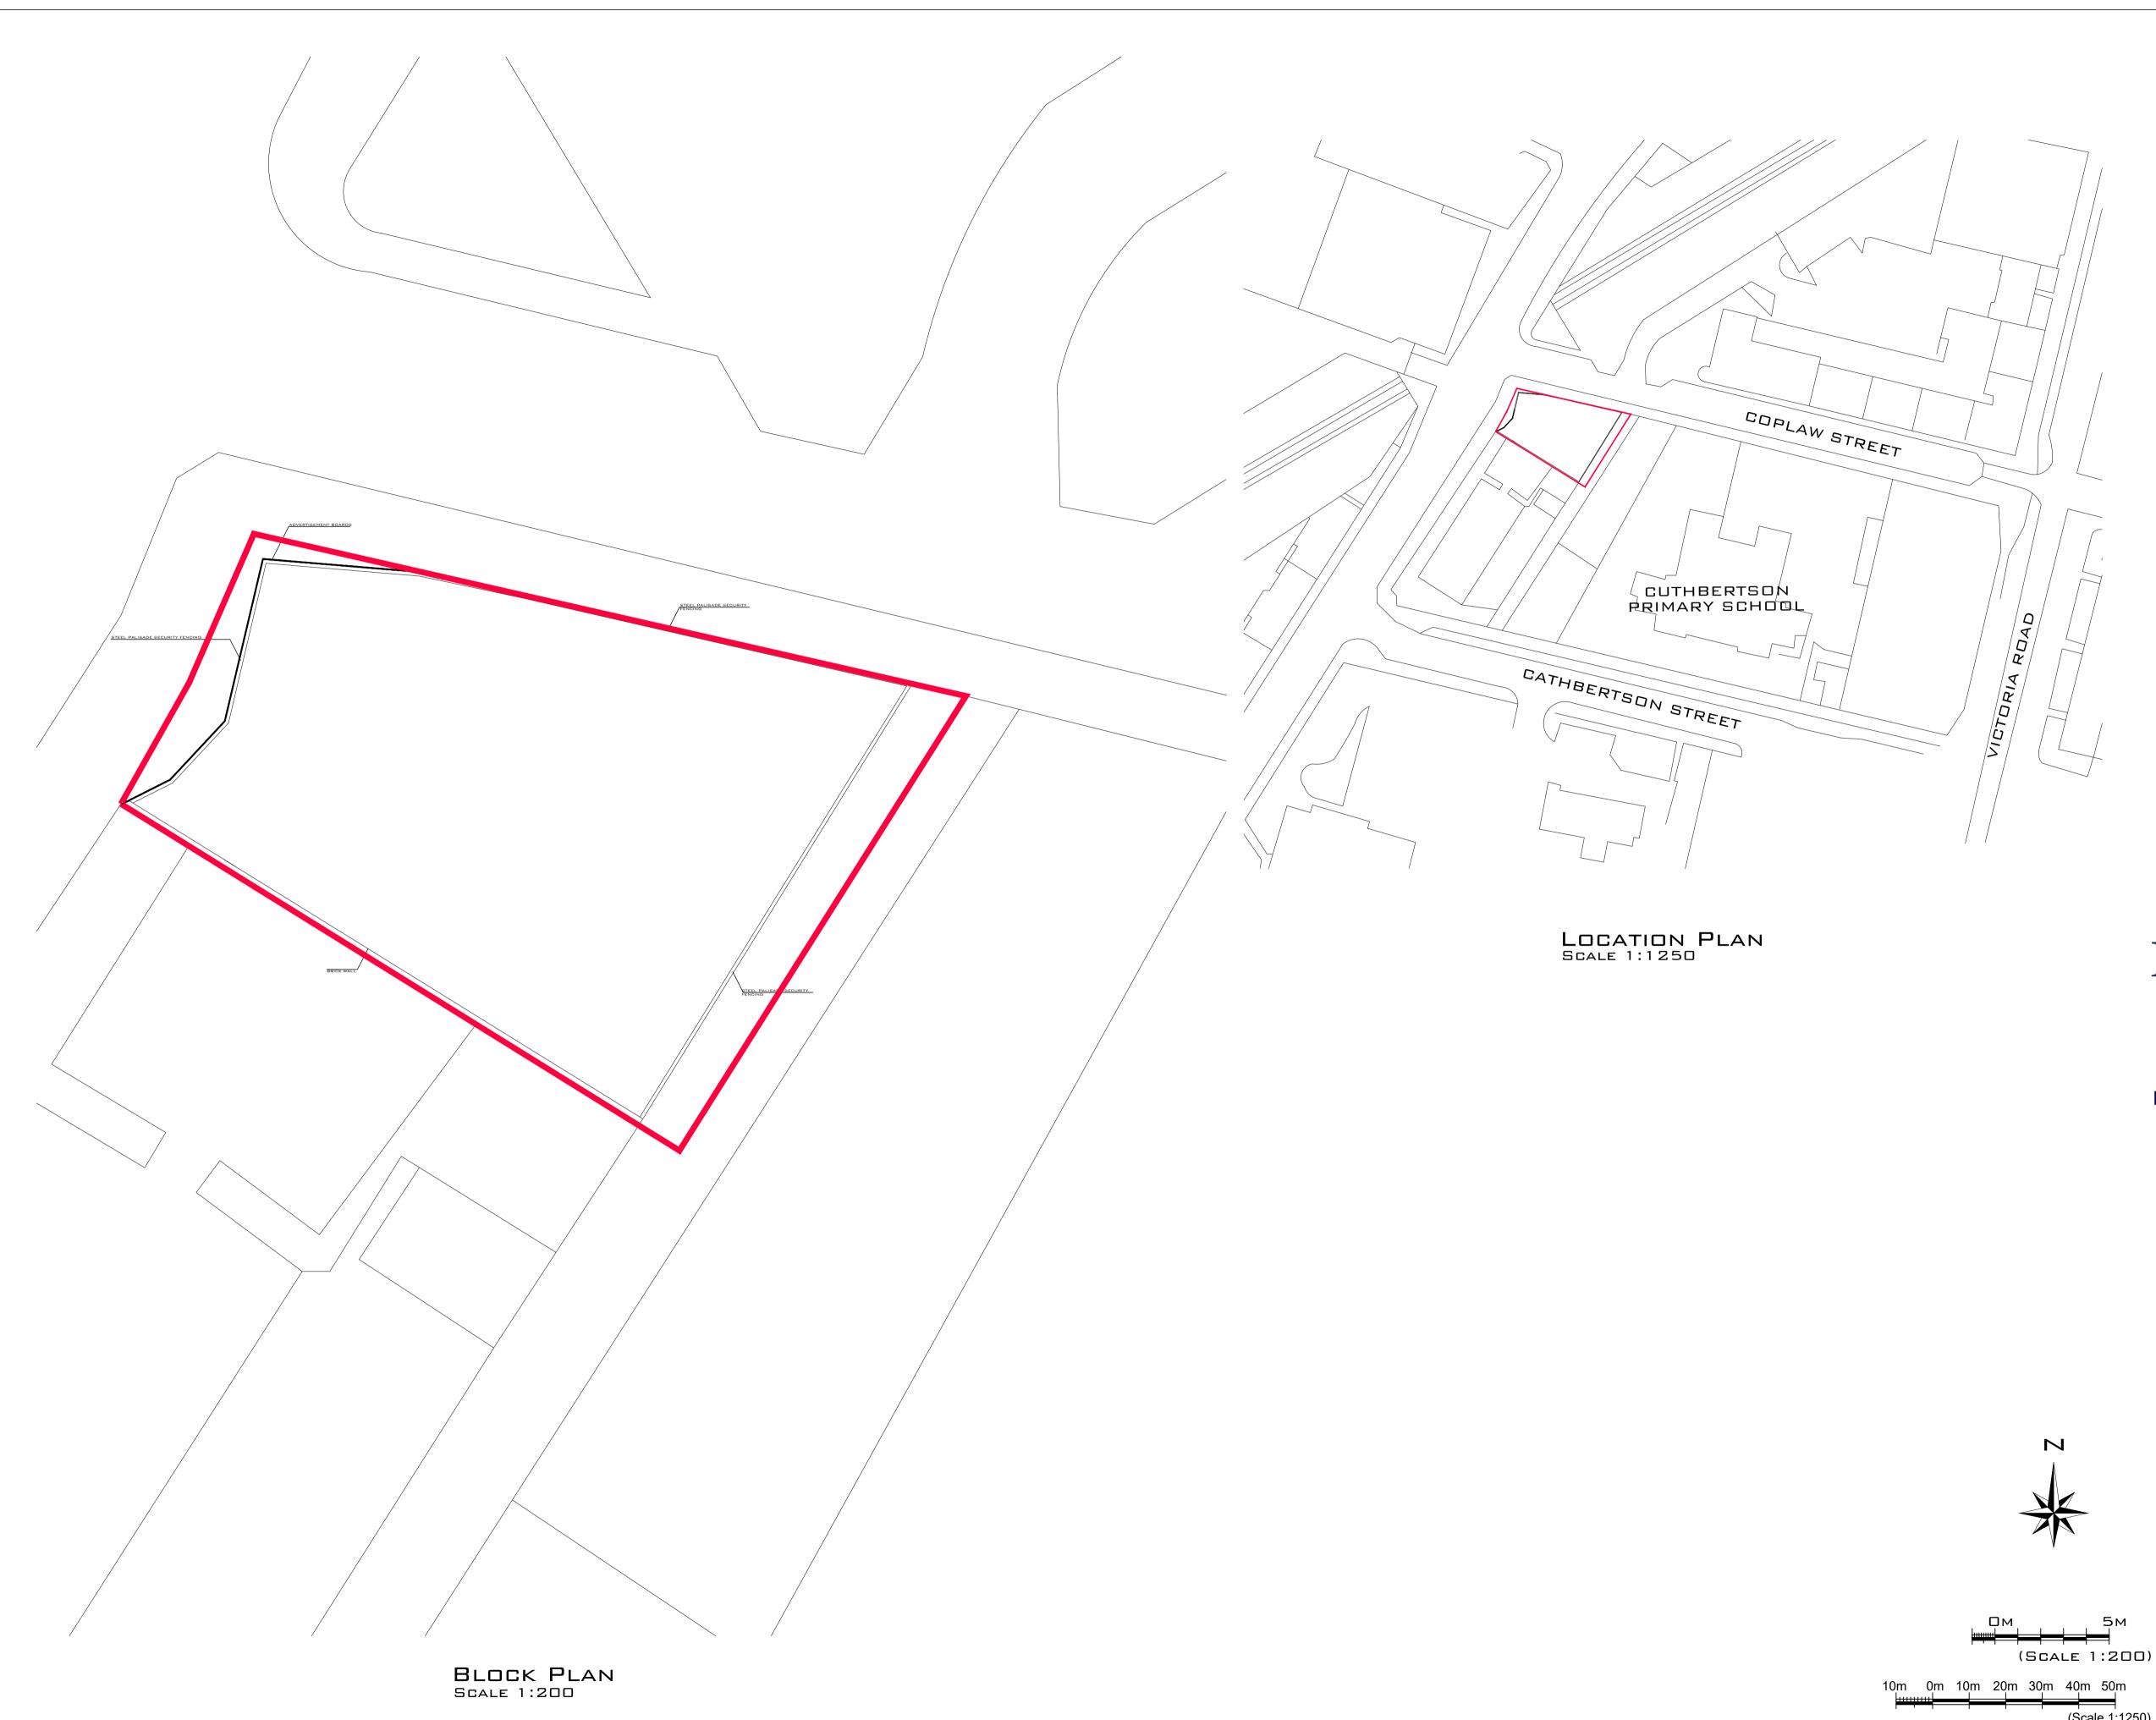

## LEAD STRUCTURAL

24 POTTERHILL ROAD
GLASGOW, G53 5RR

TEL: +44 (0) 0141-628-9009 E-MAIL: INFO@LEADSTRUCTURAL.COM

GLASGOW

CLIENT SKYLINE

JOB TITLE Coplaw street glasgow uk

DRAWING TITLE
LOCATION PLAN &
BLOCK PLAN