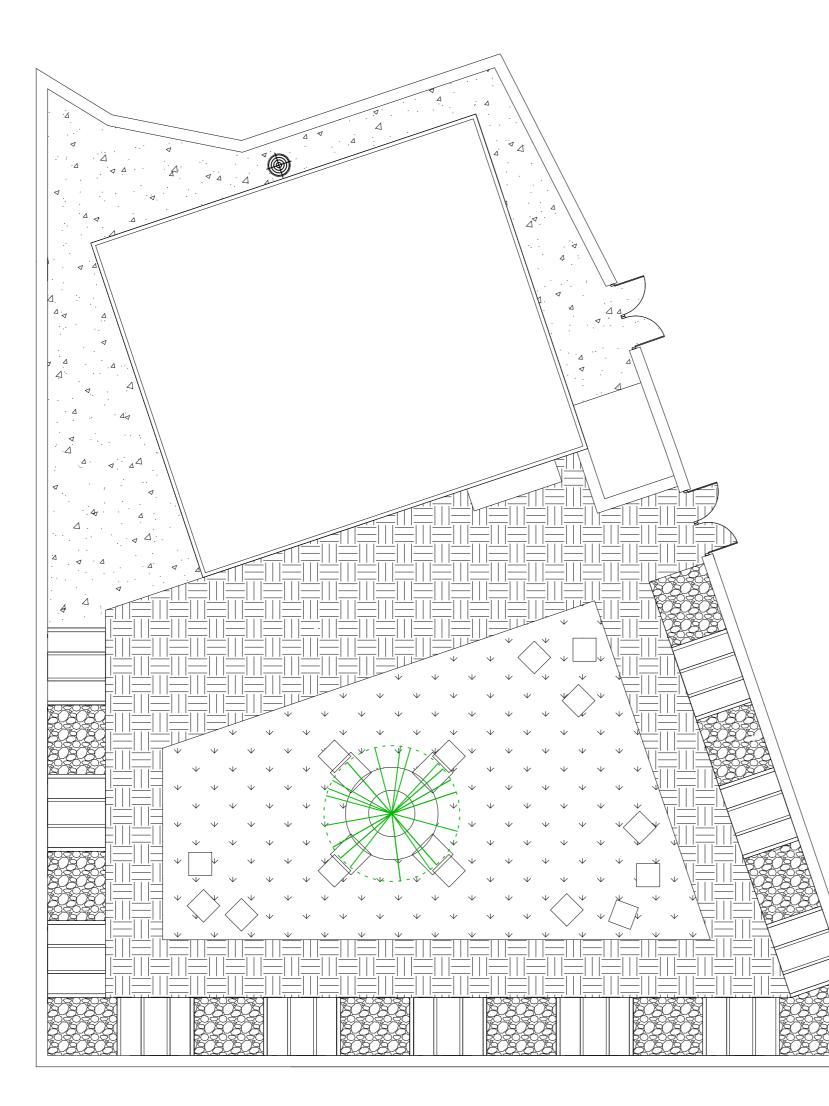

PROPOSED GROUND FLOOR PLAN

A2

GRASS

PAVIOUR SLAB

\_||||\_\_\_|||\_\_\_|

CONCRETE SLAB

GRAVEL

1M DM 1M 2M 3M 4M 5M