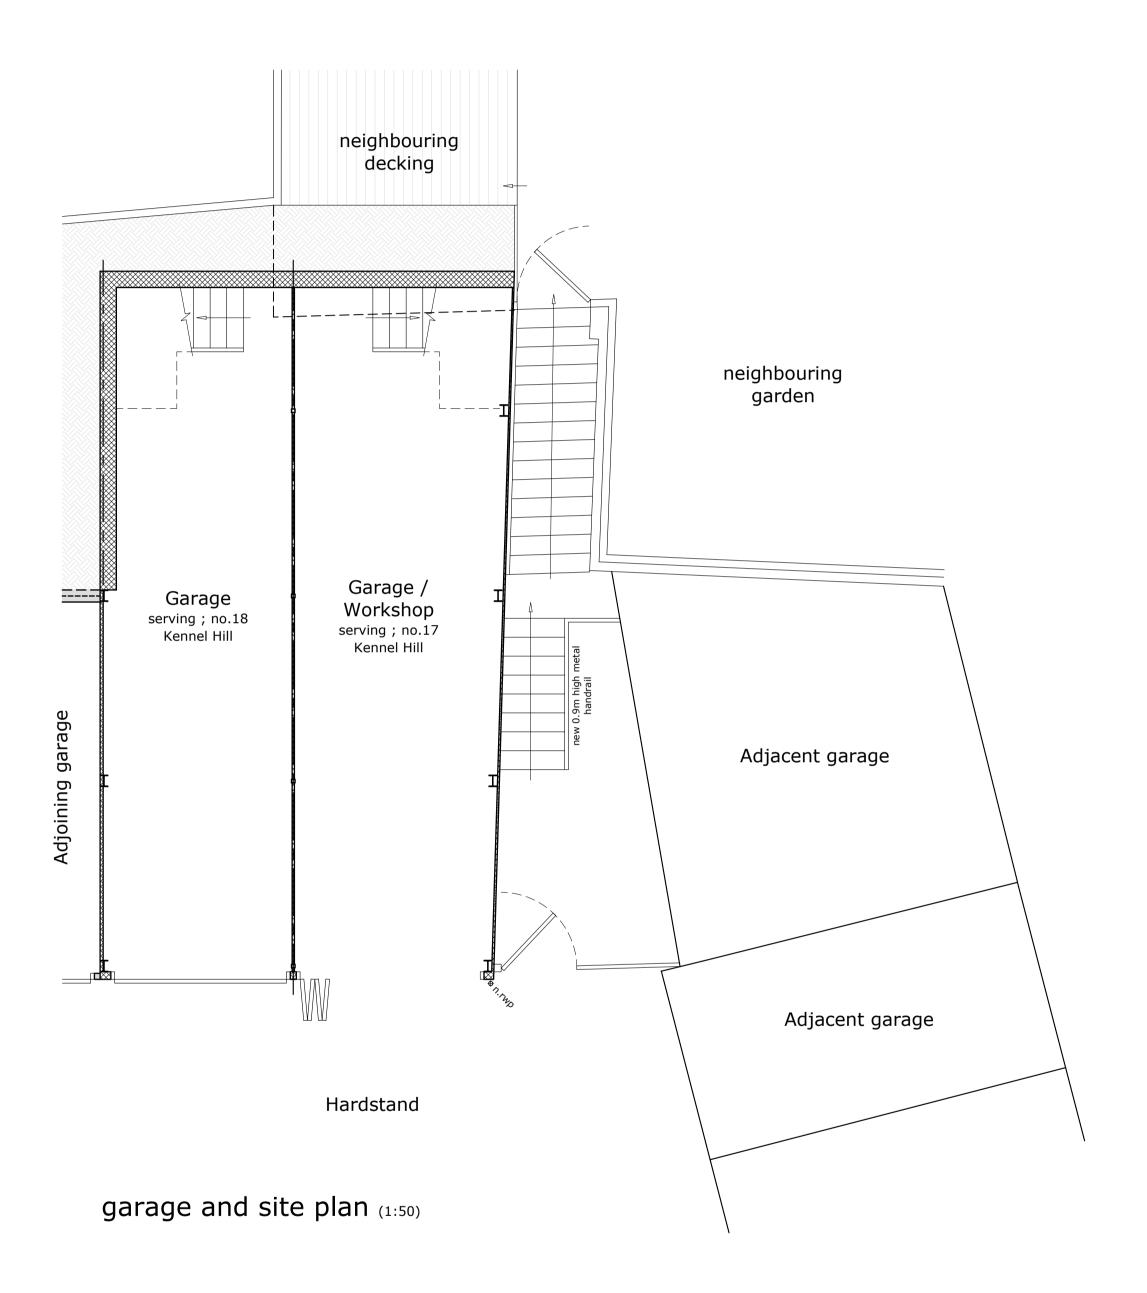

Unit S9, Plymouth Science Park, 1 Davy Road, Plymouth, PL6 8BX

PROJECT STAGE

INCEPTION / OPTION STUDY CONSTRUCTION AS BUILTS PLANNING PERMISSION BUILDING REGULATIONS CONVEYANCE / MARKETING

DEMOLITION AND RE-CONSTRUCTION OF ENLARGED GARAGE'S/WORKSHOP.

SITE ADDRESS

17 KENNEL HILL CLOSE, PLYMPTON, PL7 1QE

CLIENT / APPLICANT(S) MR. PARKER

PROPOSED PLANS

DRAWING ADDRESSEE(S)

PLANNING PURPOSES ONLY

SCALE DRAWN CHECKED MARCH '21 BW BW : 50 DRAWING NUMBER SHEET SIZE J308 - 15-01