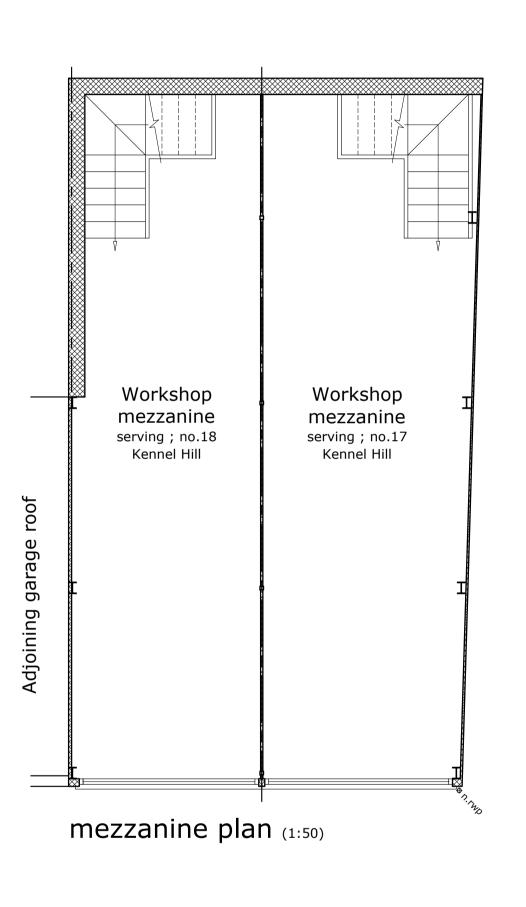

Unit S9, Plymouth Science Park, 1 Davy Road, Plymouth, PL6 8BX

PROJECT STAGE

INCEPTION / OPTION STUDY CONSTRUCTION AS BUILTS PLANNING PERMISSION BUILDING REGULATIONS CONVEYANCE / MARKETING

DEMOLITION AND RE-CONSTRUCTION OF ENLARGED GARAGE'S/WORKSHOP.

SITE ADDRESS

17 KENNEL HILL CLOSE, PLYMPTON, PL7 1QE

CLIENT / APPLICANT(S) MR. PARKER

PROPOSED PLANS

DRAWING ADDRESSEE(S)

PLANNING PURPOSES ONLY

SCALE DRAWN CHECKED MARCH '21 BW BW : 50 DRAWING NUMBER SHEET SIZE J308 - 15-01