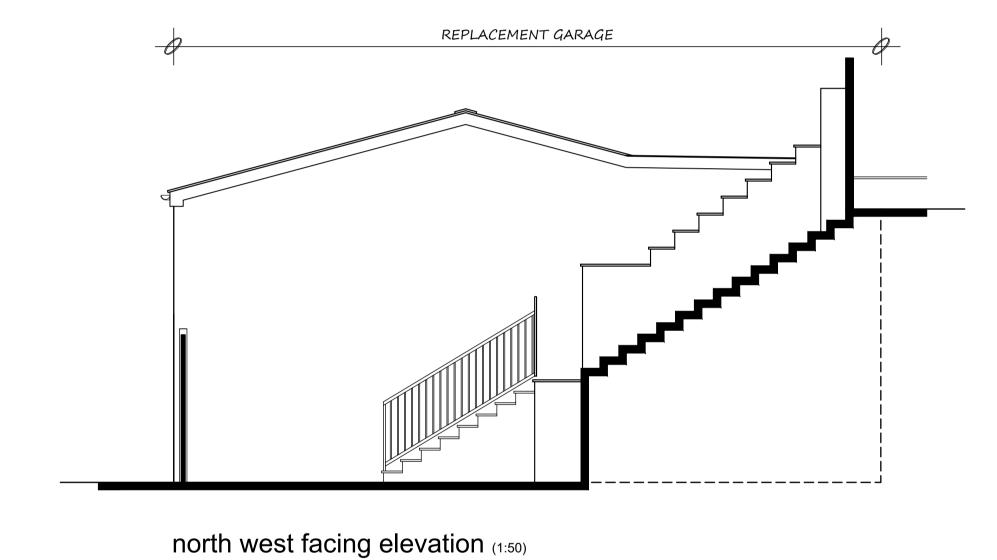

north west facing elevation (1:50)

south west facing elevation (1:50)

south east facing sectional elevation (1:50)

FIRST ISSUE - 18.03.21 - BW REVISIONS

NOTES:

**FINISHES** 

WALLS:

Render to match existing.

ROOF:
Aluminium corregated sheet.

DOORS : Composite bi-folding doors.

White, UPVC to match existing

SURFACE WATER DRAINAGE: To connect into existing system.

RAINWATER GOODS :

This drawing is for planning purposes only.

### PROPOSED ELEVATIONS

DRAWING ADDRESSEE(S)