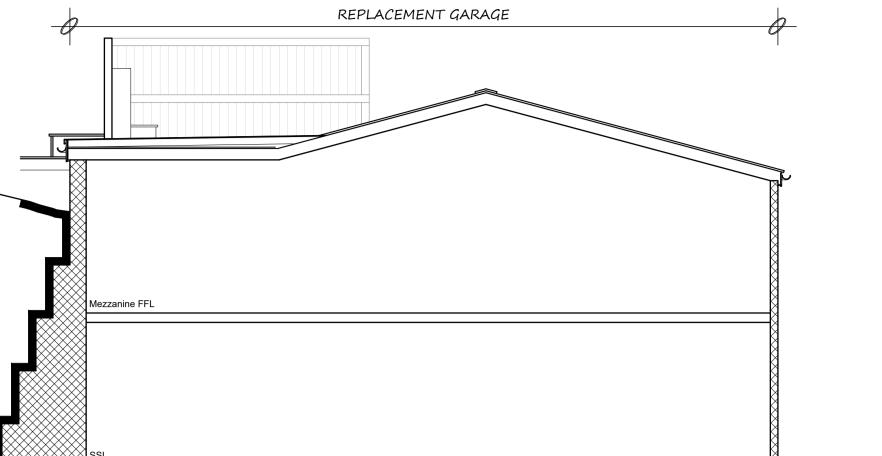

north west facing elevation (1:50)

south west facing elevation (1:50)

south east facing sectional elevation (1:50)

FIRST ISSUE - 18.03.21 - BW REVISIONS

NOTES:

**FINISHES** 

WALLS:

Render to match existing.

ROOF:
Aluminium corregated sheet.

DOORS : Composite bi-folding doors.

White, UPVC to match existing

SURFACE WATER DRAINAGE: To connect into existing system.

RAINWATER GOODS :

This drawing is for planning purposes only.

### PROPOSED ELEVATIONS

DRAWING ADDRESSEE(S)