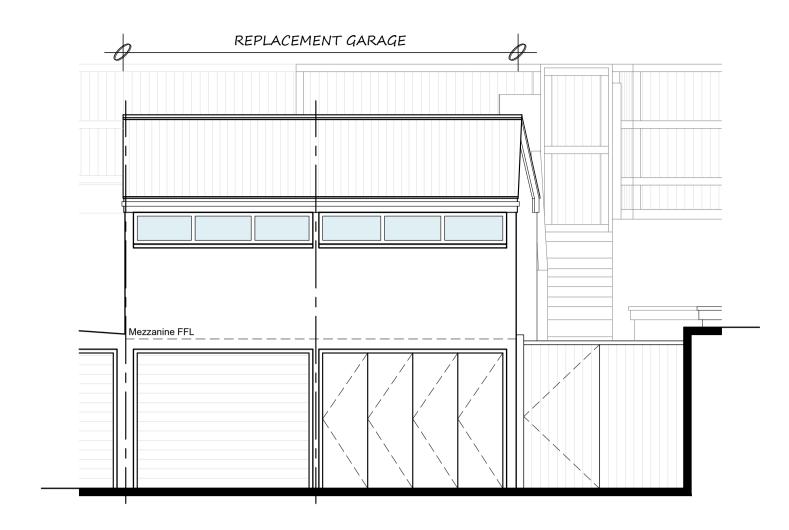

north west facing elevation (1:50)

south west facing elevation (1:50)

south east facing sectional elevation (1:50)

FIRST ISSUE - 18.03.21 - BW REVISIONS

NOTES:

**FINISHES** 

WALLS:

Render to match existing.

ROOF:
Aluminium corregated sheet.

DOORS : Composite bi-folding doors.

White, UPVC to match existing

SURFACE WATER DRAINAGE: To connect into existing system.

RAINWATER GOODS :

This drawing is for planning purposes only.

### PROPOSED ELEVATIONS

DRAWING ADDRESSEE(S)