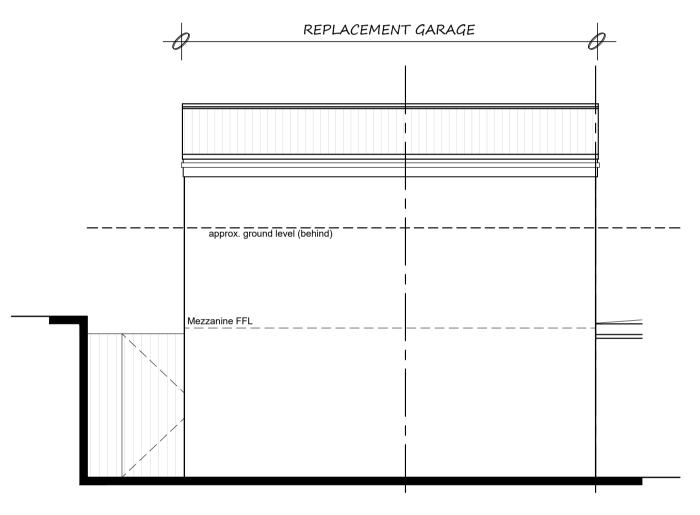

north west facing elevation (1:50)

south west facing elevation (1:50)

south east facing sectional elevation (1:50)

FIRST ISSUE - 18.03.21 - BW REVISIONS

NOTES:

**FINISHES** 

WALLS:

Render to match existing.

ROOF:
Aluminium corregated sheet.

DOORS : Composite bi-folding doors.

White, UPVC to match existing

SURFACE WATER DRAINAGE: To connect into existing system.

RAINWATER GOODS :

This drawing is for planning purposes only.

### PROPOSED ELEVATIONS

DRAWING ADDRESSEE(S)