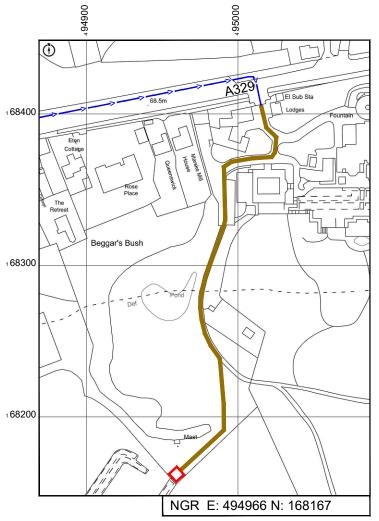

# SITE LOCATION PLAN

0 1:2500 50m 10

GOOGLE MAPS QR CODE

GOOGLE MAPS - HYPERLINK
GOOGLE STREET VIEW - HYPERLINK

#### DIRECTIONS:

Exit M2 at junction 3, taking the turning for A322, signposted for Bracknell. Follow the road for 3.7m before taking the third exit at the roundabout second roundabout, onto High Street/A329. Continue for 2.4m before turning right into Tittenhurst Park. The site entrance is set back from the road through double wrought iron gates. Proceed in a southern direction, via hardstanding/pathway before turning off across a lawned area, between two lines of trees. Follow the tree line and the site will be straight ahead in the corner of the area, adjacent to a TEF site on the right hand side.