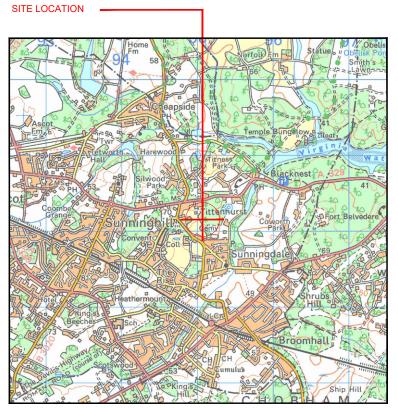

# SITE AREA PLAN

0 1:50,000 1km 2

SITE PHOTOGRAPH

Reproduced by permission of Ordnance Survey on behalf of the Controller of Her Majesty's Stationery Office All rights reserved. © Crown Copyright licence no.100036966

#### DIRECTIONS:

Exit M2 at junction 3, taking the turning for A322, signposted for Bracknell. Follow the road for 3.7m before taking the third exit at the roundabout second roundabout, onto High Street/A329. Continue for 2.4m before turning right into Tittenhurst Park. The site entrance is set back from the road through double wrought iron gates. Proceed in a southern direction, via hardstanding/pathway before turning off across a lawned area, between two lines of trees. Follow the tree line and the site will be straight ahead in the corner of the area, adjacent to a TEF site on the right hand side.