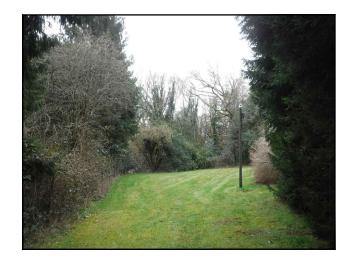

# SITE AREA PLAN

0 1:50,000 1km 2

SITE PHOTOGRAPH

Reproduced by permission of Ordnance Survey on behalf of the Controller of Her Majesty's Stationery Office All rights reserved. © Crown Copyright licence no.100036966

#### DIRECTIONS:

Exit M2 at junction 3, taking the turning for A322, signposted for Bracknell. Follow the road for 3.7m before taking the third exit at the roundabout second roundabout, onto High Street/A329. Continue for 2.4m before turning right into Tittenhurst Park. The site entrance is set back from the road through double wrought iron gates. Proceed in a southern direction, via hardstanding/pathway before turning off across a lawned area, between two lines of trees. Follow the tree line and the site will be straight ahead in the corner of the area, adjacent to a TEF site on the right hand side.