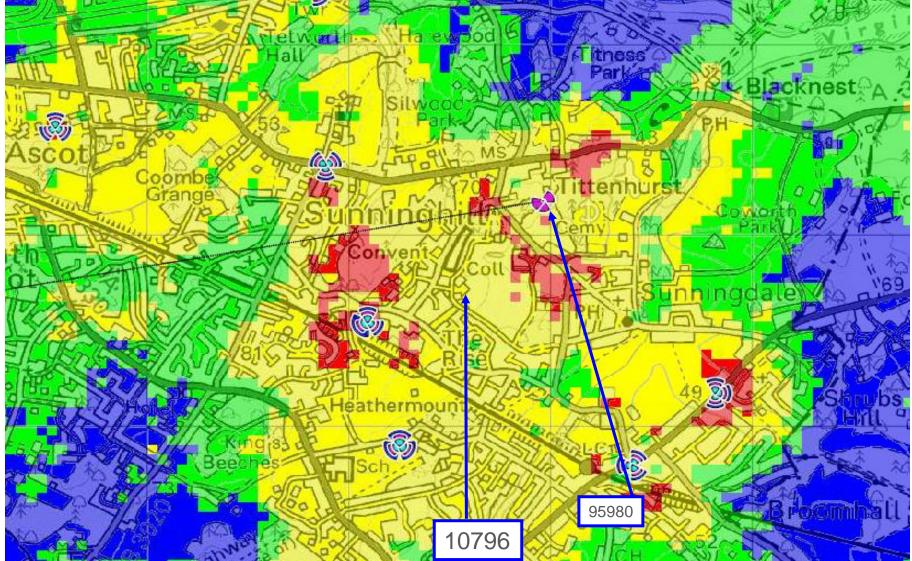

#### 10796 CIVIL SERVICES COLLEGE 2G OUTDOOR POWER PLOT FROM ALL TMUK KEEP SITES INCLUDING 10796





#### 10796 CIVIL SERVICES COLLEGE 2G OUTDOOR POWER PLOT FROM ALL TMUK KEEP SITES EXCLUDING 10796





10796 CIVIL SERVICES COLLEGE 2G OUTDOOR POWER PLOT FROM ALL TMUK KEEP SITES EXCLUDING 10796 BUT WITH TITTENHURST PK 02 MAST NGR 494962/168182







## 3G PLOTS



#### 10796 CIVIL SERVICES COLLEGE 3G OUTDOOR POWER PLOT FROM ALL TMUK KEEP SITES INCLUDING 10796





Ericsson Internal | 2012-06-22 | Page 8

#### 10796 CIVIL SERVICES COLLEGE 3G OUTDOOR POWER PLOT FROM ALL TMUK KEEP SITES EXCLUDING 10796





Ericsson Internal | 2012-06-22 | Page 9

10796 CIVIL SERVICES COLLEGE 3G OUTDOOR POWER PLOT FROM ALL TMUK KEEP SITES EXCLUDING 10796 BUT WITH TITTENHURST PK 02 MAST NGR 494962/168182







## 4G PLOTS



#### 10796 CIVIL SERVICES COLLEGE 4G OUTDOOR POWER PLOT FROM ALL TMUK KEEP SITES EXCLUDING 10796





Ericsson Internal | 2012-06-22 | Page 12

10796 CIVIL SERVICES COLLEGE 4G OUTDOOR POWER PLOT FROM ALL TMUK KEEP SITES EXCLUDING 10796 BUT WITH TITTENHURST PK 02 MAST NGR 494962/168182







# ERICSSON