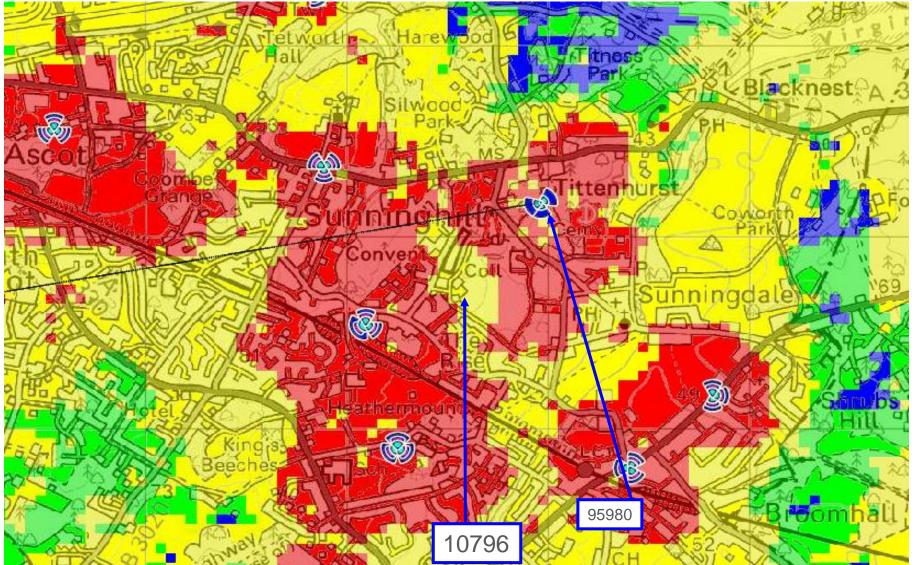

#### 10796 CIVIL SERVICES COLLEGE 2G OUTDOOR POWER PLOT FROM ALL TMUK KEEP SITES INCLUDING 10796