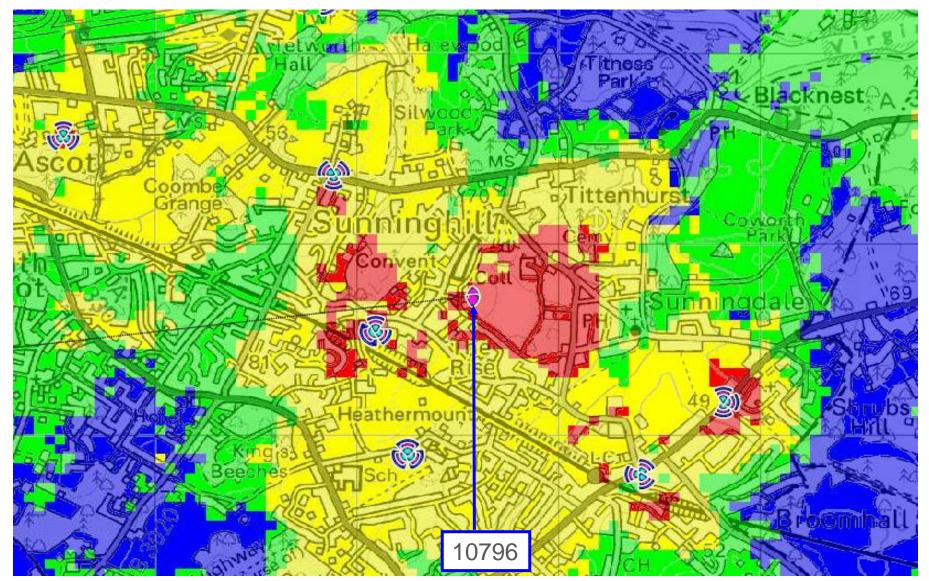

#### 10796 CIVIL SERVICES COLLEGE 2G OUTDOOR POWER PLOT FROM ALL TMUK KEEP SITES EXCLUDING 10796

10796 CIVIL SERVICES COLLEGE 2G OUTDOOR POWER PLOT FROM ALL TMUK KEEP SITES EXCLUDING 10796 BUT WITH TITTENHURST PK 02 MAST NGR 494962/168182