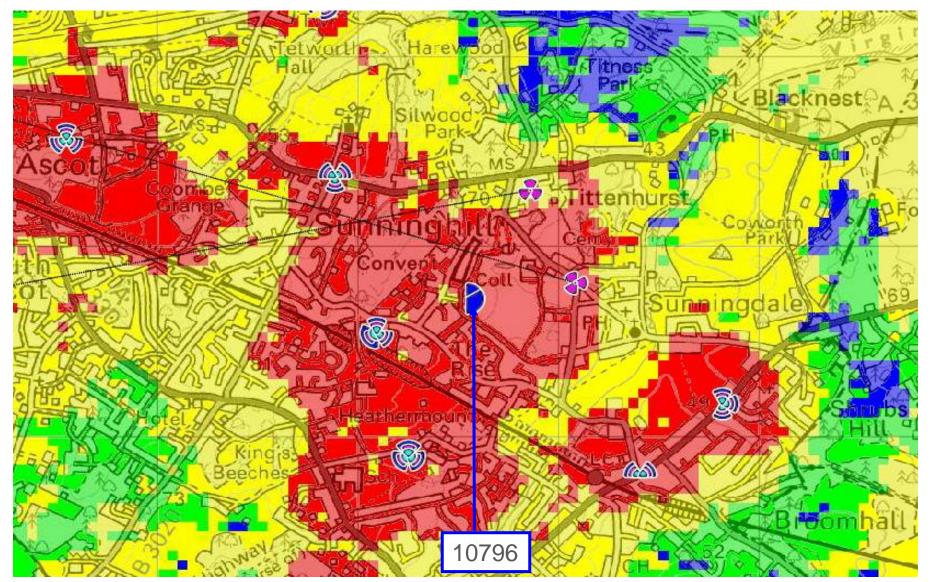

#### 10796 CIVIL SERVICES COLLEGE 2G OUTDOOR POWER PLOT FROM ALL TMUK KEEP SITES INCLUDING 10796