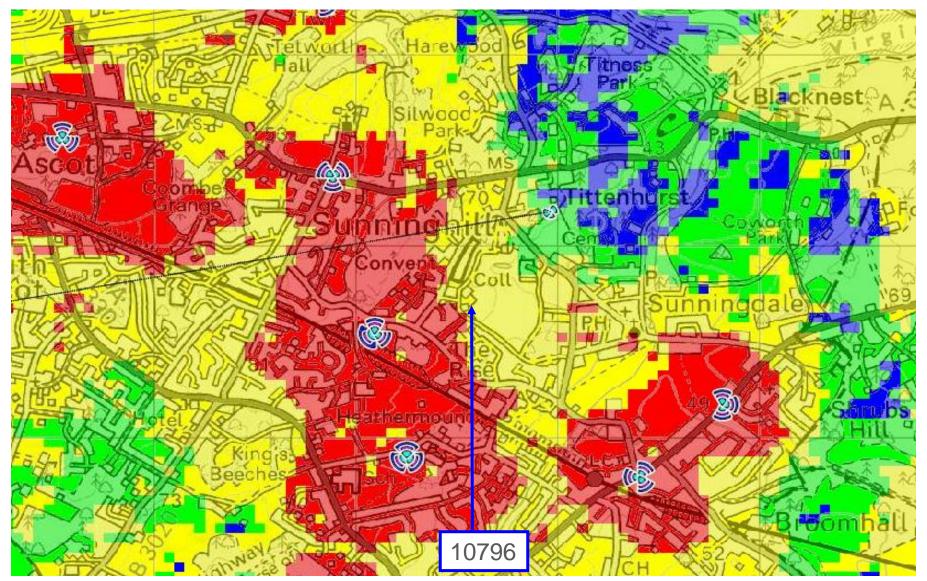

#### 10796 CIVIL SERVICES COLLEGE 2G OUTDOOR POWER PLOT FROM ALL TMUK KEEP SITES EXCLUDING 10796

10796 CIVIL SERVICES COLLEGE 2G OUTDOOR POWER PLOT FROM ALL TMUK KEEP SITES EXCLUDING 10796 BUT WITH TITTENHURST PK 02 MAST NGR 494962/168182