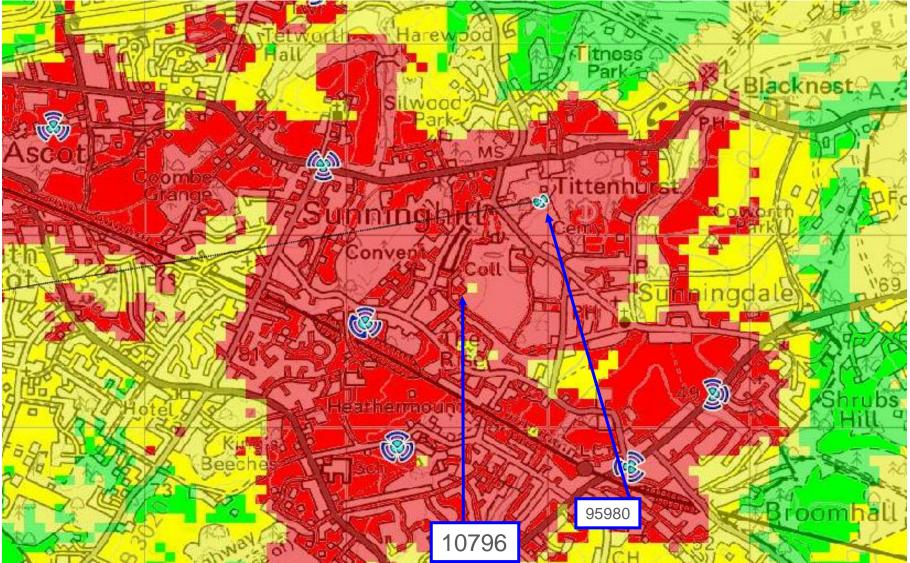

#### 10796 CIVIL SERVICES COLLEGE 3G OUTDOOR POWER PLOT FROM ALL TMUK KEEP SITES INCLUDING 10796

Ericsson Internal | 2012-06-22 | Page 8