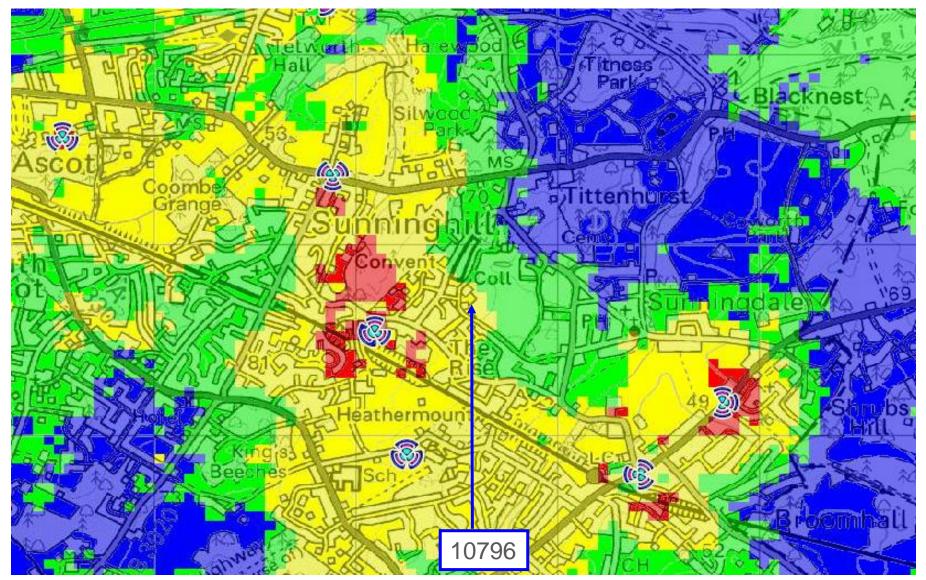

#### 10796 CIVIL SERVICES COLLEGE 2G OUTDOOR POWER PLOT FROM ALL TMUK KEEP SITES EXCLUDING 10796

10796 CIVIL SERVICES COLLEGE 2G OUTDOOR POWER PLOT FROM ALL TMUK KEEP SITES EXCLUDING 10796 BUT WITH TITTENHURST PK 02 MAST NGR 494962/168182