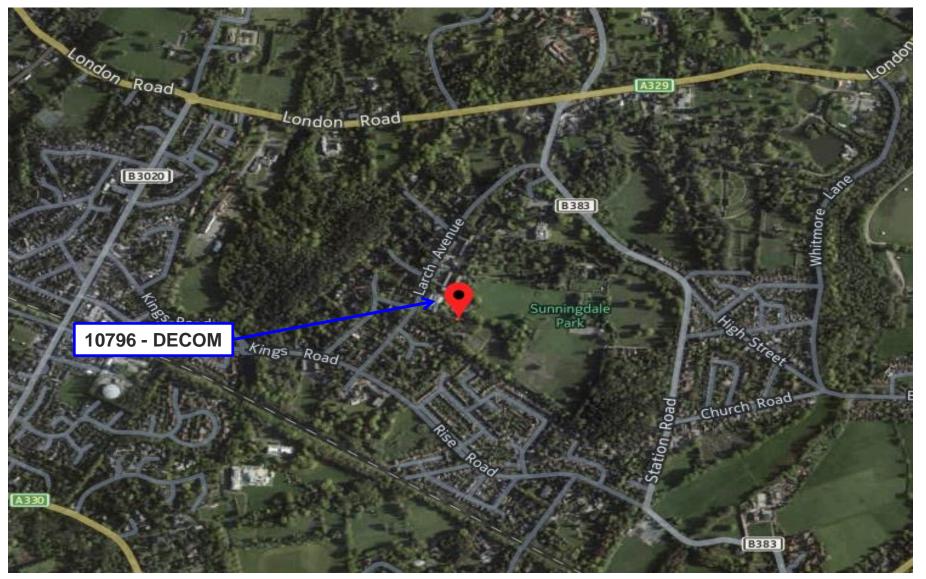

## MP1193 10796 CIVIL SERVICES COLLEGE-TMUK NTQ PLOTS

### SITE GEOGRAPHICAL LOCATION







## 2G PLOTS



#### 10796 CIVIL SERVICES COLLEGE 2G OUTDOOR POWER PLOT FROM ALL TMUK KEEP SITES INCLUDING 10796





#### 10796 CIVIL SERVICES COLLEGE 2G OUTDOOR POWER PLOT FROM ALL TMUK KEEP SITES EXCLUDING 10796





10796 CIVIL SERVICES COLLEGE 2G OUTDOOR POWER PLOT FROM ALL TMUK KEEP SITES EXCLUDING 10796 BUT WITH TITTENHURST PK 02 MAST NGR 494962/168182







## 3G PLOTS



#### 10796 CIVIL SERVICES COLLEGE 3G OUTDOOR POWER PLOT FROM ALL TMUK KEEP SITES INCLUDING 10796





Ericsson Internal | 2012-06-22 | Page 8

#### 10796 CIVIL SERVICES COLLEGE 3G OUTDOOR POWER PLOT FROM ALL TMUK KEEP SITES EXCLUDING 10796





Ericsson Internal | 2012-06-22 | Page 9

10796 CIVIL SERVICES COLLEGE 3G OUTDOOR POWER PLOT FROM ALL TMUK KEEP SITES EXCLUDING 10796 BUT WITH TITTENHURST PK 02 MAST NGR