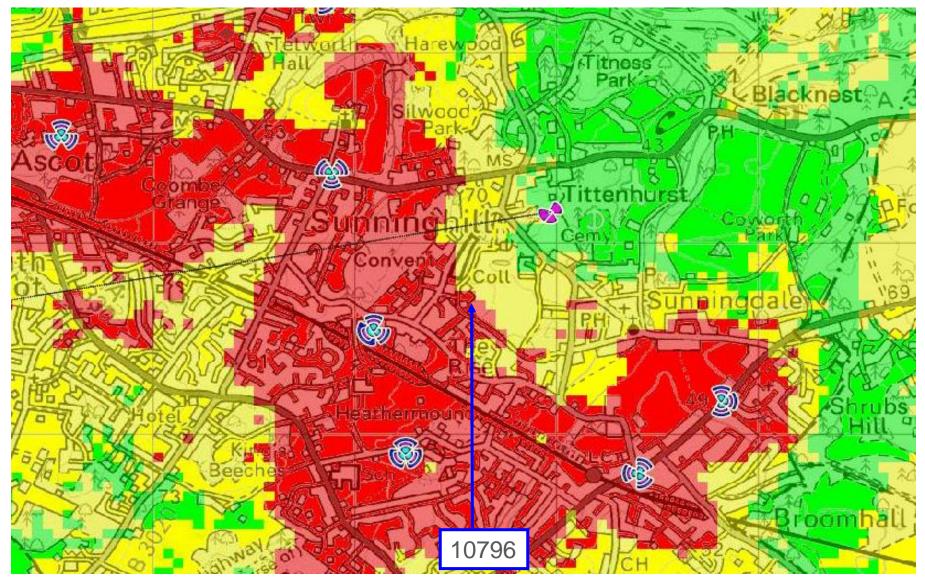

#### 10796 CIVIL SERVICES COLLEGE 2G OUTDOOR POWER PLOT FROM ALL TMUK KEEP SITES EXCLUDING 10796

10796 CIVIL SERVICES COLLEGE 2G OUTDOOR POWER PLOT FROM ALL TMUK KEEP SITES EXCLUDING 10796 BUT WITH TITTENHURST PK 02 MAST NGR 494962/168182