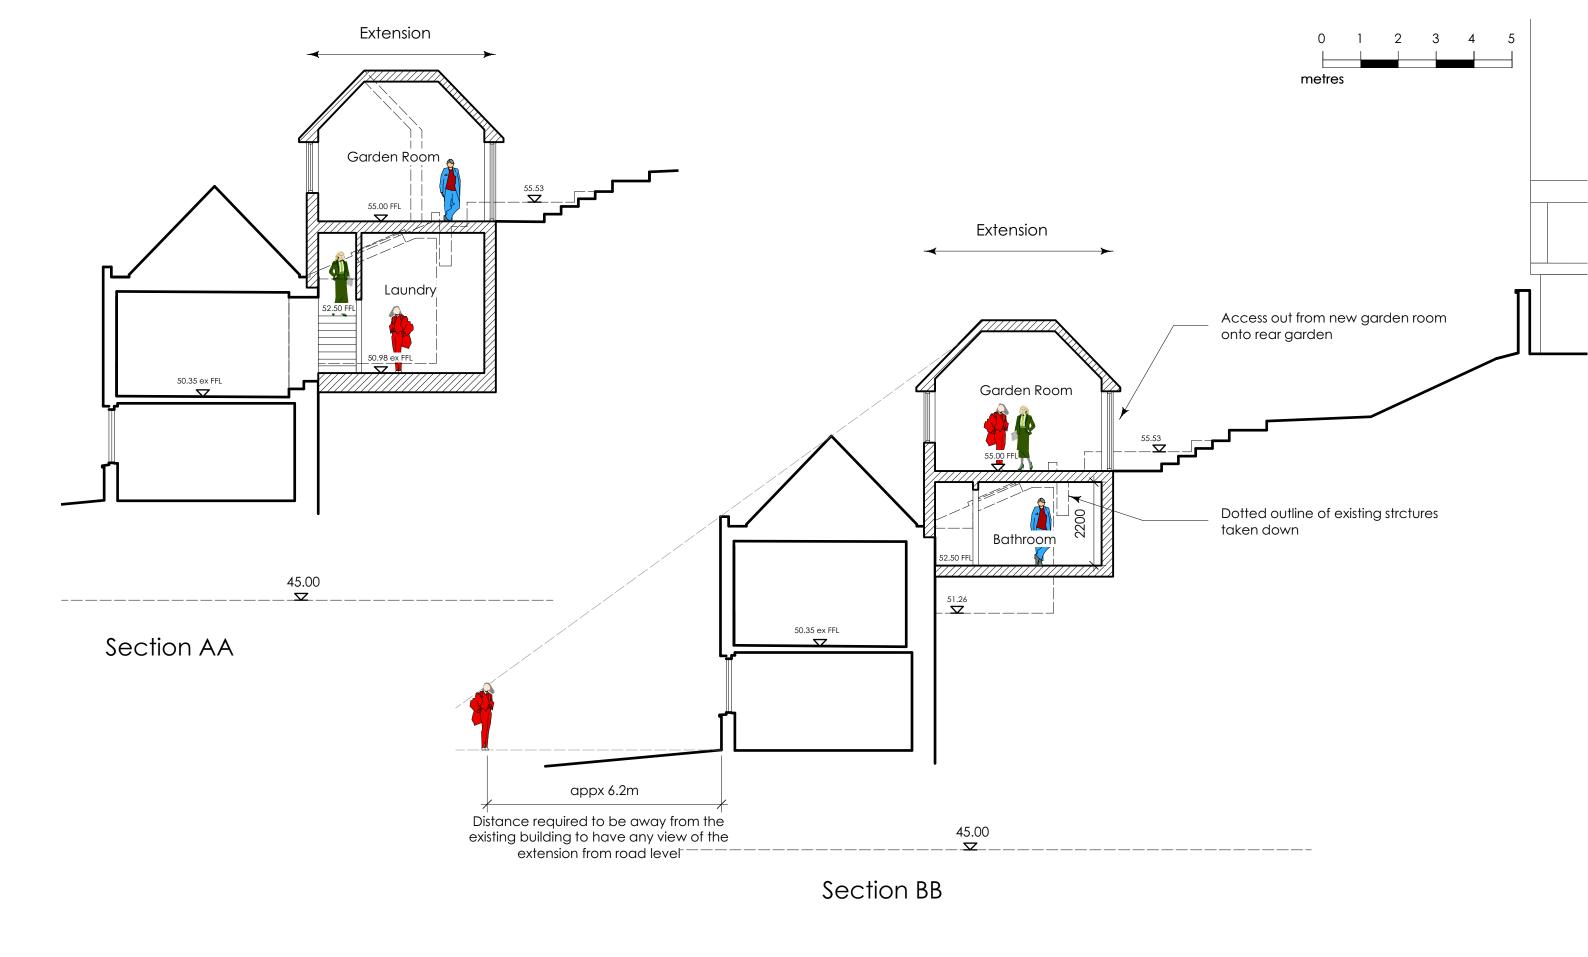

## © Nye Saunders Ltd - Chartered Architects

| e Nye dadhadis Ela Chandida Alehindeis |                                                                                                                                                                                                                                                                                                                        |                                    |             |             |           |            |  |
|----------------------------------------|------------------------------------------------------------------------------------------------------------------------------------------------------------------------------------------------------------------------------------------------------------------------------------------------------------------------|------------------------------------|-------------|-------------|-----------|------------|--|
|                                        | Do not scale from this drawing except for Planning Application purposes                                                                                                                                                                                                                                                | Project                            | Project No. | Drawing No. | Revision. | Date       |  |
|                                        | This drawing is prepared for Local Authority approval on behalf of the applicant named below and/or named on the planning or building regulation application forms and may be used for no other purpose. The copyright of the drawing and designs remains the architects All copies are for information only about the | Guildford - Mount Pleasant Cottage | 20025       | P04         |           | Dec '20    |  |
|                                        |                                                                                                                                                                                                                                                                                                                        | Drawing Title                      | Scale       | Paper Size  | Drawn By  | Checked By |  |
|                                        |                                                                                                                                                                                                                                                                                                                        | Cross Sections - proposed          | 1:100       | A3          | TwLtd     | MS         |  |