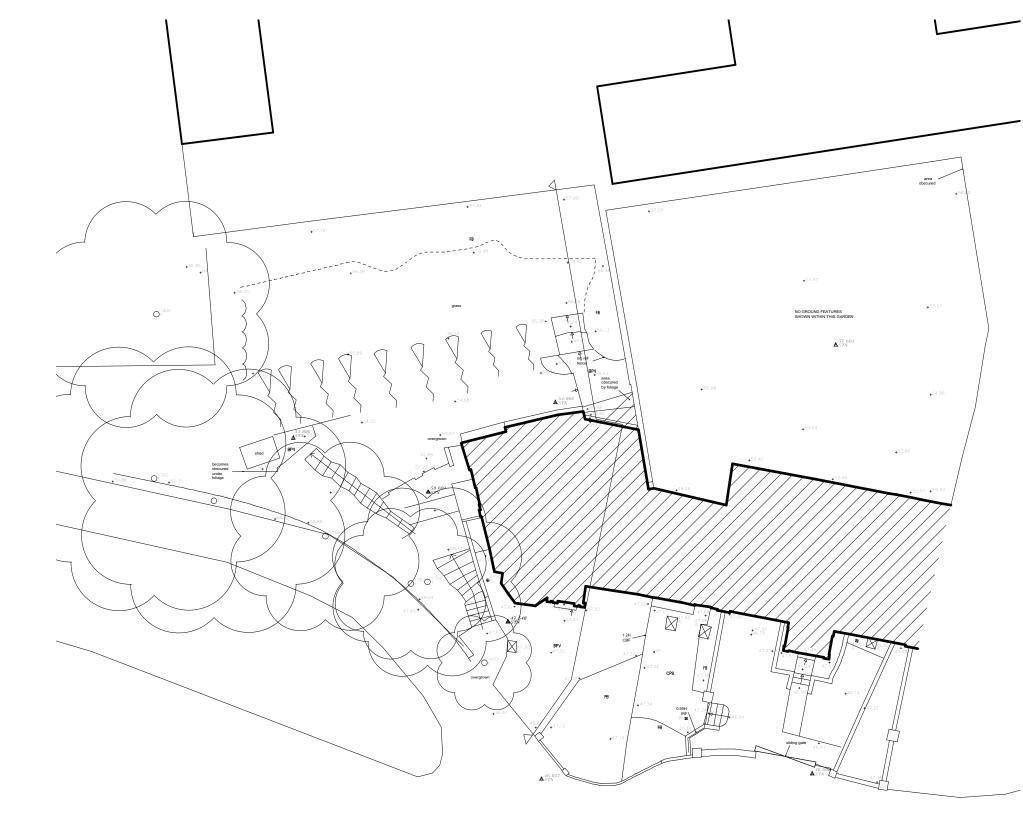

## Planning & LBC Application Aug 21

## © Nye Saunders Ltd - Chartered Architects

|   | Do not scale from this drawing except for Planning Application purposes          | Project                            | Project No. | Drawing No. | Revision.  | 1 |  |  |
|---|----------------------------------------------------------------------------------|------------------------------------|-------------|-------------|------------|---|--|--|
|   | This drawing is prepared for Local Authority approval on behalf of the applicant | Guildford - Mount Pleasant Cottage | 20025       | E08         | <i>_</i> : |   |  |  |
|   |                                                                                  | Drawing Title                      | Scale       | Paper Size  | Drawn By   | 1 |  |  |
| 0 |                                                                                  |                                    | 1:200       | A3          | TwLtd      |   |  |  |

| -   | -          |      |
|-----|------------|------|
| Rev | Amendments | Date |

May 21 Checked By MS Nyesaunders CHARTERED ARCHITECTS 3 Church Street, Godalming, Surrey. GU7 1EQ www.nyesaunders.co.uk e-mail: info@nyesaunders.co.uk Tet: 01483 41860