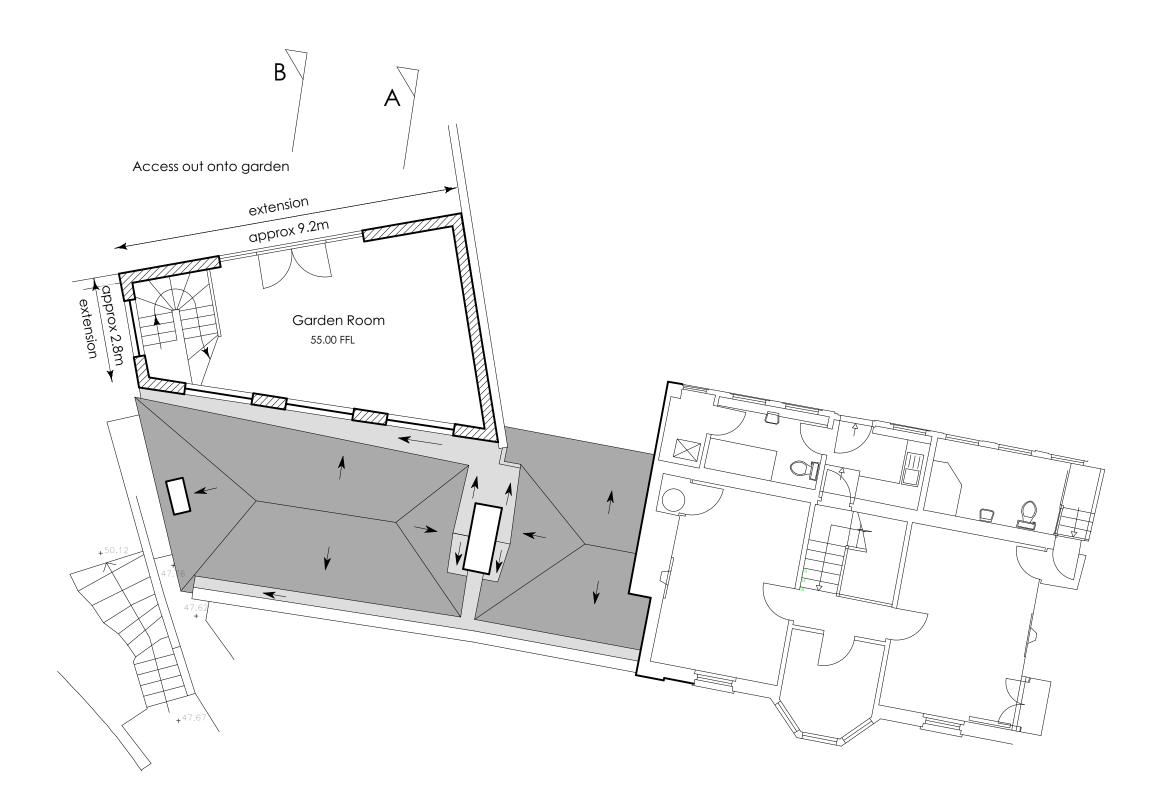

## © Nye Saunders Ltd - Chartered Architects

| Do not scale from this drawing except for Planning Application purposes                                                                                                                                                                                                                                                          | Project                            | Project No. | Drawing No. | Revision. | D |
|----------------------------------------------------------------------------------------------------------------------------------------------------------------------------------------------------------------------------------------------------------------------------------------------------------------------------------|------------------------------------|-------------|-------------|-----------|---|
| This drawing is prepared for Local Authority approval on behalf of the applicant<br>named below and/or named on the planning or building regulation application<br>forms and may be used for no other purpose. The copyright of the drawing and<br>designs remains the architects. All copies are for information only about the | Guildford - Mount Pleasant Cottage | 20025       | P02         |           | 1 |
|                                                                                                                                                                                                                                                                                                                                  | Drawing Title                      | Scale       | Paper Size  | Drawn By  | C |
|                                                                                                                                                                                                                                                                                                                                  | Second Floor Plan - proposed       | 1:100       | A3          | MS        | 1 |