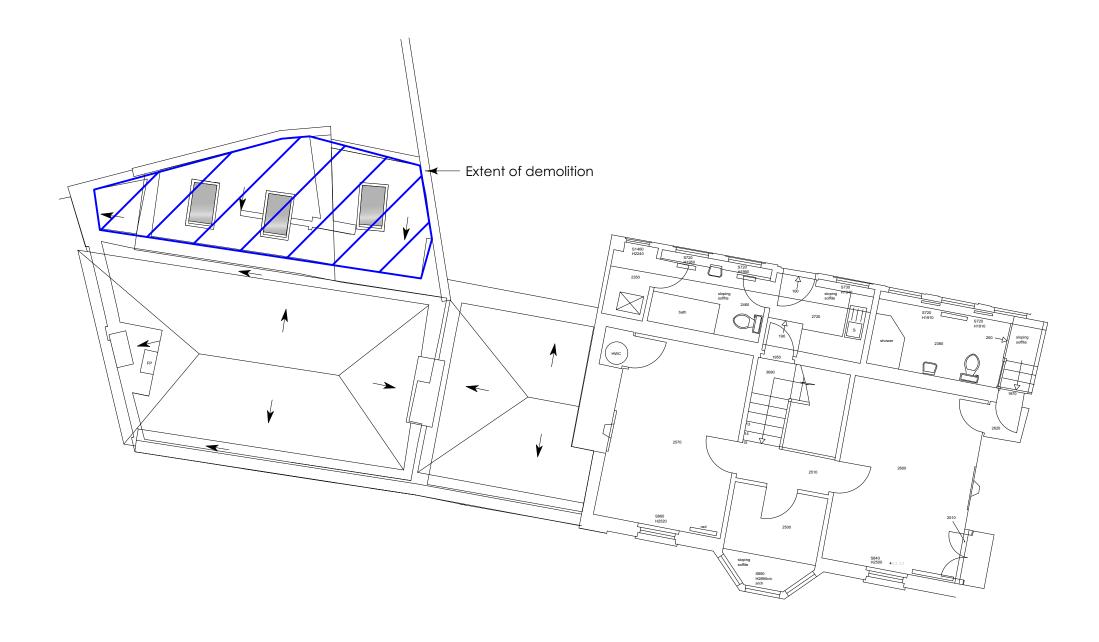

## Planning & LBC Application Aug 21

| -   | -          |      |
|-----|------------|------|
| Rev | Amendments | Date |

| © Nye Saunders Ltd - Chartered Architects                                                                                                                                                                          |                                       |             |             |           |            |  |  |  |  |
|--------------------------------------------------------------------------------------------------------------------------------------------------------------------------------------------------------------------|---------------------------------------|-------------|-------------|-----------|------------|--|--|--|--|
| Do not scale from this drawing except for Planning Application purposes                                                                                                                                            | Project                               | Project No. | Drawing No. | Revision. | Date       |  |  |  |  |
| All dimensions are to be verified prior to construction  This drawing is prepared for Local Authority approval on behalf of the applicant                                                                          | Guildford - Mount Pleasant Cottage    | 20025       | P10         | _:        | Dec '20    |  |  |  |  |
| named below and/or named on the planning or building regulation application forms and may be used for no other purpose. The copyright of the drawing and                                                           |                                       | Scale       | Paper Size  | Drawn By  | Checked By |  |  |  |  |
| designs remains the architect's. All copies are for information only about the application; they may be used for no other purpose without the express written permission of Nye Saunders Ltd Chartered Architects. | Existing SF Plan - demolition overlay | 1:100       | A3          | TwLtd     | MS         |  |  |  |  |