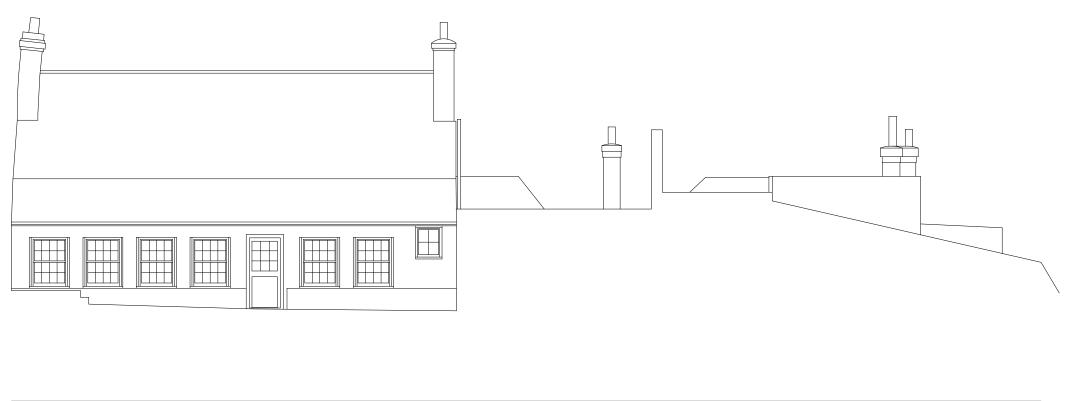

## Nye Saunders Ltd - Chartered Architects

| -   | _          |      |
|-----|------------|------|
| Rev | Amendments | Date |

| nye saunaers Lia - Charlerea Archilecis                                                                                                                                                                |                                    |             |             |           |            |   |  |  |
|--------------------------------------------------------------------------------------------------------------------------------------------------------------------------------------------------------|------------------------------------|-------------|-------------|-----------|------------|---|--|--|
| ot scale from this drawing except for Planning Application purposes                                                                                                                                    | Project                            | Project No. | Drawing No. | Revision. | Date       | Π |  |  |
| mensions are to be verified prior to construction  drawing is prepared for Local Authority approval on behalf of the applicant                                                                         | Guildford - Mount Pleasant Cottage | 20025       | E10         | _:        | July '21   |   |  |  |
| ed below and/or named on the planning or building regulation application<br>s and may be used for no other purpose. The copyright of the drawing and                                                   | Drawing Title                      | Scale       | Paper Size  | Drawn By  | Checked By | i |  |  |
| yns remains the architect's. All copies are for information only about the ication; they may be used for no other purpose without the express written ission of Nye Saunders Ltd Chartered Architects. | Ex Elevation Rear                  | 1:100       | A3          | TwLtd     | MS         |   |  |  |