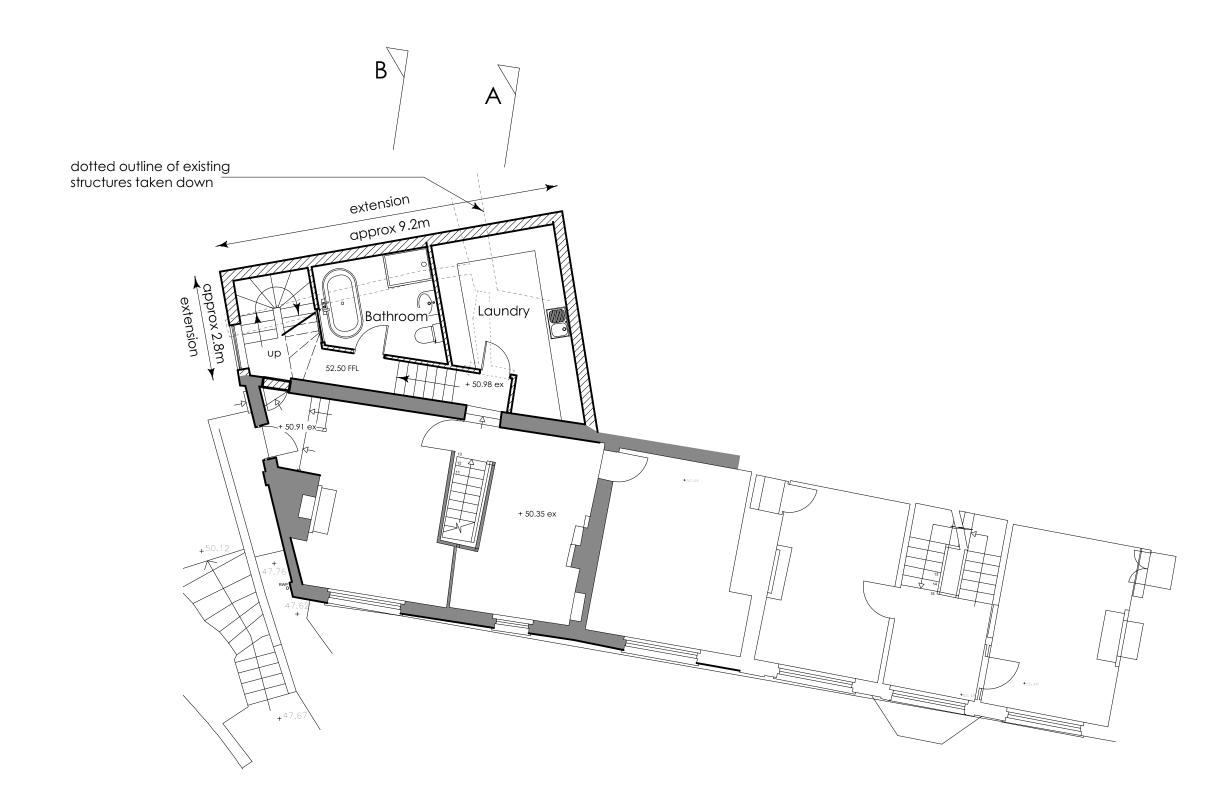

## © Nye Saunders Ltd - Chartered Architects

| Do not scale from this drawing except for Planning Application purposes                                                                                                                                                                                                                                                                                                                                                                                                                                                              | Project                            | Project No. | Drawing No. | Revision. |   |
|--------------------------------------------------------------------------------------------------------------------------------------------------------------------------------------------------------------------------------------------------------------------------------------------------------------------------------------------------------------------------------------------------------------------------------------------------------------------------------------------------------------------------------------|------------------------------------|-------------|-------------|-----------|---|
| All dimensions are to be verified prior to construction<br>This drawing is prepared for Local Authority approval on behalf of the applicant<br>named below and/or named on the planning or building regulation application<br>forms and may be used for no other purpose. The copyright of the drawing and<br>designs remains the architects. All copies are for information only about the<br>application; they may be used for no other purpose without the express written<br>permission of twy Soundes Ltd Chartered Architects. | Guildford - Mount Pleasant Cottage | 20025       | P01         |           | 1 |
|                                                                                                                                                                                                                                                                                                                                                                                                                                                                                                                                      | Drawing Title                      | Scale       | Paper Size  | Drawn By  | 0 |
|                                                                                                                                                                                                                                                                                                                                                                                                                                                                                                                                      | First Floor Plan - proposed        | 1:100       | A3          | MS        | 1 |