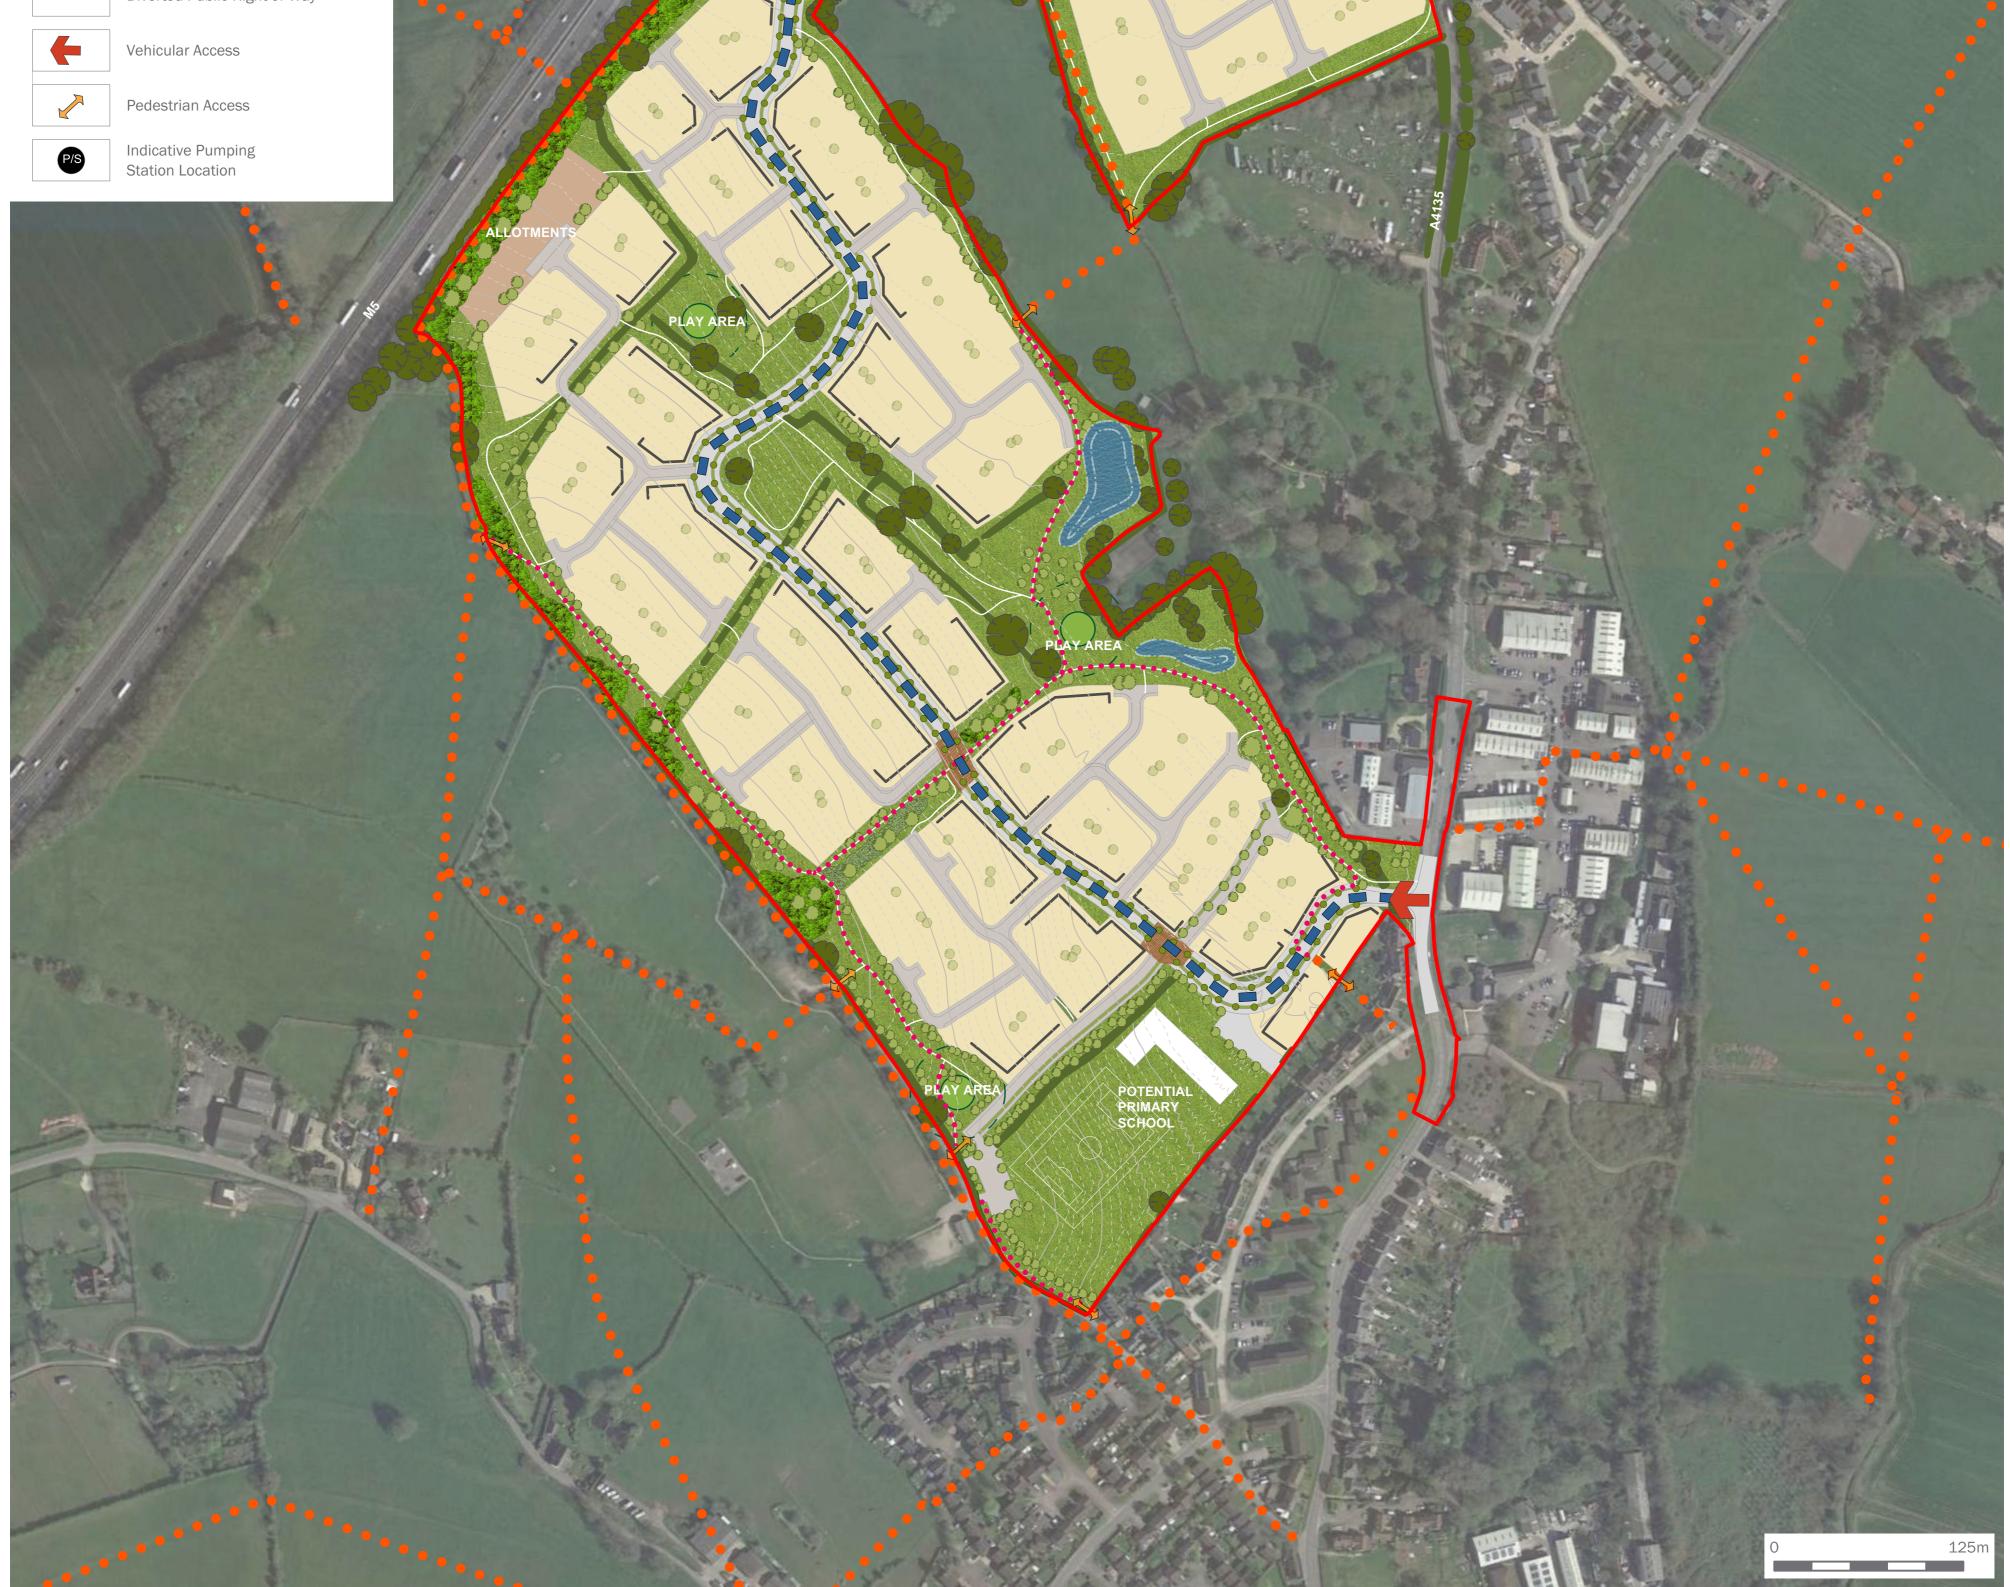

## Land at Draycott, Cam Framework Plan

Ν

Site Boundary/ES Study Area -39.16ha (Excluding Highways Land) Residential Development School and Sports Pitches Public Open Space Community Allotments Attenuation Existing Vegetation Proposed Vegetation and Tree Planting Proposed Tree Planting Indicative Orchard Location Site Contours Area of Play  $( \bigcirc$ Indicative Pedestrian Route Primary Route/Spine Road Public Right of Way Diverted Public Right of Way