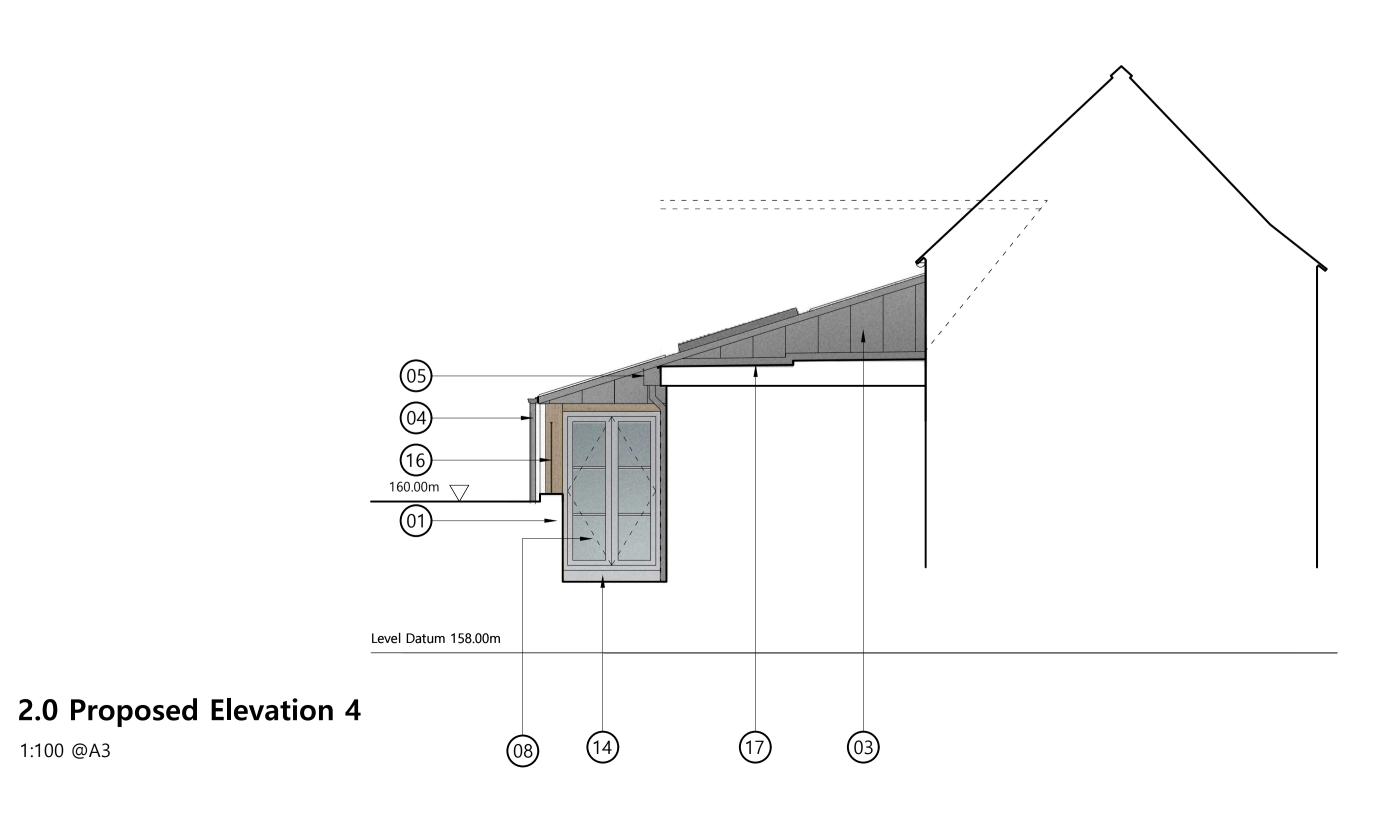

#### Legend of Proposed Materials

- 01) Masonry wall with limestone outer face
- O3 Zinc Quartz standing seam roof
- Q4 Zinc gutter and downpipe
- O5 Zinc hopper and downpipe
- O6 Conservation rooflight
- 08 Powder coated aluminium French doors
- 9 Powder coated aluminium framed glazing
- 14 Masonry threshold
- 16 Metal railing
- 2 Zinc valley gutter