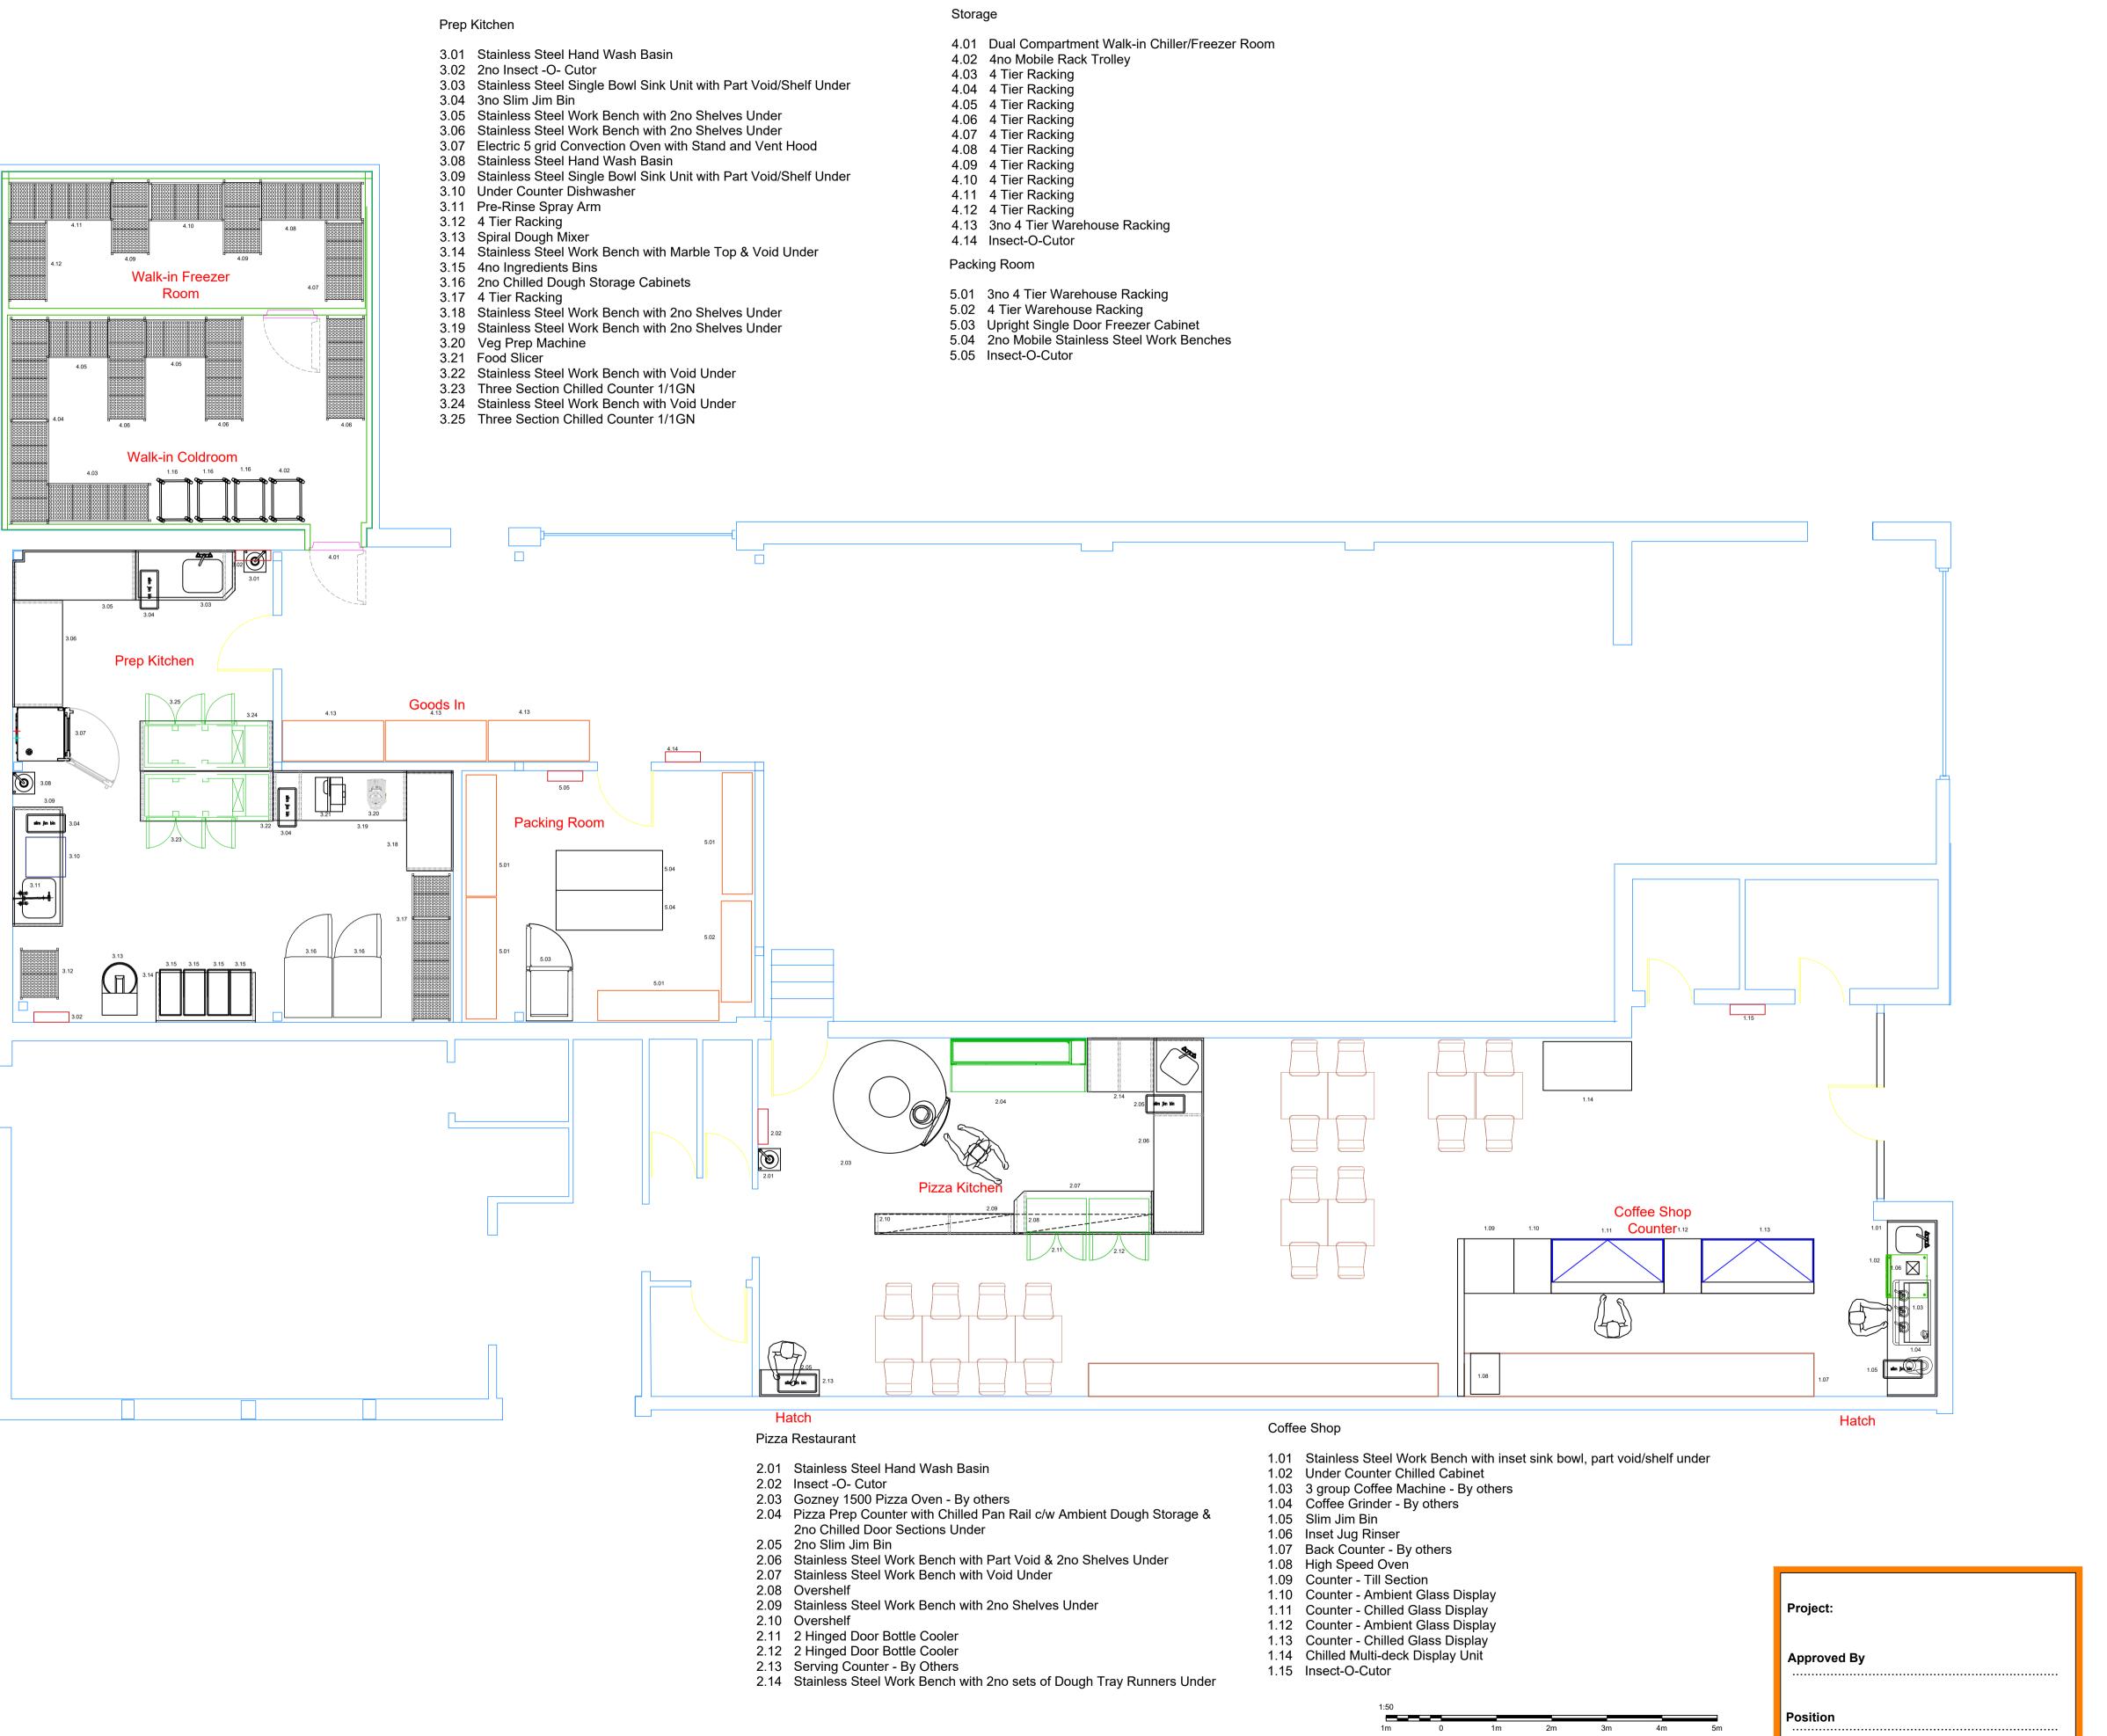

NOTES & REVISIONS

E

REV A: 03/07/21: Initial Layout

REV B: 01/09/21: Minor Changes to layout and Gozney 1500 Classic Oven Added.

REV C: 02/09/21: Legend Added

REV D: 06/09/21: Change of Gozney Oven to 1250 units and Counter increased

REV E: 15/09/21 Scale bar added

Project: Warehouse Pizza

high temperatures.

Drawing Title

Main Kitchen Layout

Scale: Drawn by: Project Date: 1:50@A1 TP 24-08-2021

Drawing No: Q60060

## NOTI

1:50

SCALE:

This version Supersedes all previous drawings.
 Do not scale from this drawing.

THIS DRAWING IS REPRESENTATIVE ONLY
WE DO NOT ADVISE SCALING DIMENSIONS FROM THIS

PLEASE NOTE THAT UNLESS BY ARRANGEMENT OR PRIOR AGREEMENT OR PURCHASE, THIS DRAWING AND THE INFORMATION DETAILED UPON IT REMAINS THE PROPERTY OF MODO-CKD LTD AND THEREFORE SHOULD NOT BE COPIED, REPRODUCED OR DISCUSSED WITHOUT THE PRIOR CONSENT OF MODO-CKD LTD.