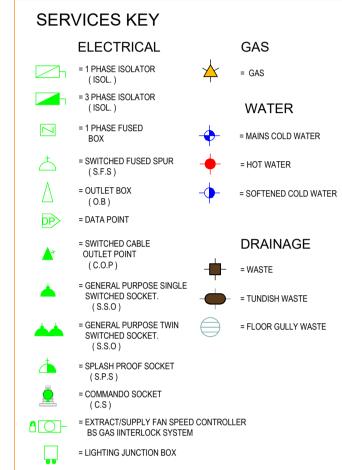

NOTES & REVISIONS

E

REV A: 03/07/21: Initial Layout

REV B: 01/09/21: Minor Changes to layout and Gozney 1500 Classic Oven Added.

REV C: 02/09/21: Legend Added

REV D: 06/09/21: Change of Gozney Oven to 1250 units and Counter increased

REV E: 15/09/21 Scale bar added





Project: Warehouse Pizza

high temperatures.

Drawing Title

Main Kitchen Layout

Scale: Drawn by: Project Date: 1:50@A1 TP 24-08-2021

Drawing No: Q60060

## NOTI

1:50

SCALE:

This version Supersedes all previous drawings.
 Do not scale from this drawing.



THIS DRAWING IS REPRESENTATIVE ONLY
WE DO NOT ADVISE SCALING DIMENSIONS FROM THIS

PLEASE NOTE THAT UNLESS BY ARRANGEMENT OR PRIOR AGREEMENT OR PURCHASE, THIS DRAWING AND THE INFORMATION DETAILED UPON IT REMAINS THE PROPERTY OF MODO-CKD LTD AND THEREFORE SHOULD NOT BE COPIED, REPRODUCED OR DISCUSSED WITHOUT THE PRIOR CONSENT OF MODO-CKD LTD.