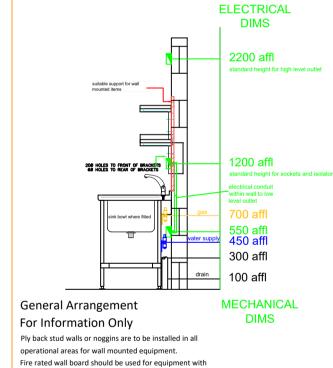

NOTES & REVISIONS

E

REV A: 03/07/21: Initial Layout

REV B: 01/09/21: Minor Changes to layout and Gozney 1500 Classic Oven Added.

REV C: 02/09/21: Legend Added

REV D: 06/09/21: Change of Gozney Oven to 1250 units and Counter increased

REV E: 15/09/21 Scale bar added





Project: Warehouse Pizza

high temperatures.

Drawing Title

Main Kitchen Layout

Scale: Drawn by: Project Date: 1:50@A1 TP 24-08-2021

Drawing No: Q60060

## NOTI

1:50

SCALE:

This version Supersedes all previous drawings.
 Do not scale from this drawing.



THIS DRAWING IS REPRESENTATIVE ONLY
WE DO NOT ADVISE SCALING DIMENSIONS FROM THIS

PLEASE NOTE THAT UNLESS BY ARRANGEMENT OR PRIOR AGREEMENT OR PURCHASE, THIS DRAWING AND THE INFORMATION DETAILED UPON IT REMAINS THE PROPERTY OF MODO-CKD LTD AND THEREFORE SHOULD NOT BE COPIED, REPRODUCED OR DISCUSSED WITHOUT THE PRIOR CONSENT OF MODO-CKD LTD.