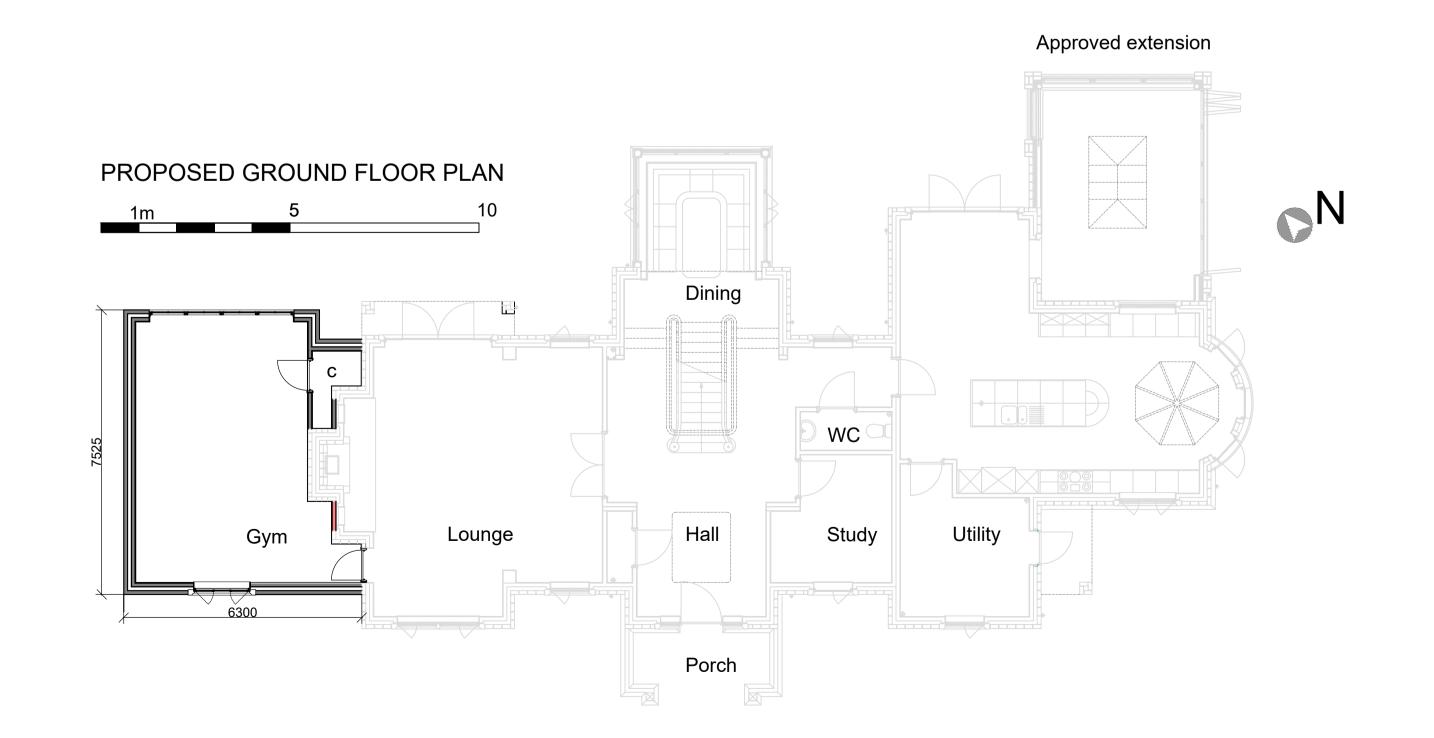

## PROPOSED REAR ELEVATION

(GIA 26.8sqm)

Proposed East Elevation Proposed West Elevation Proposed North Elevation Proposed South Elevation

B 07/09/21 Roof profile changed to parapet, stone surround added to rear bifolds

A 01/06/21 Gym relocated to side extension

Rev. Date Description

The Old Registry Office, Tel:01494 512717 20 Amersham Hill High Wycombe, Buckinghamshire,

Fax:01494 471714 email:info@tw-2.co.uk

Project THE GRANGE FRITHSDEN COPSE **BERKHAMSTED HERTS** HP4 2RG