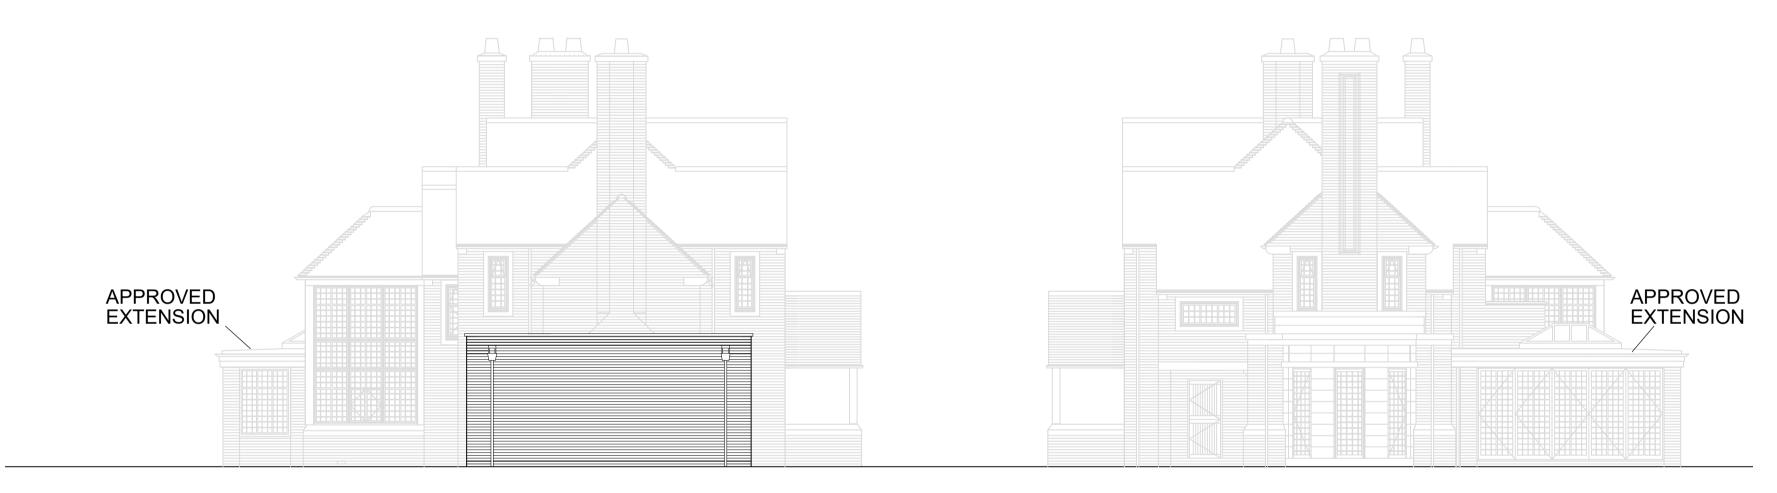

**PLANNING** 



## FRONT ELEVATION



## PROPOSED SIDE ELEVATION

## SIDE ELEVATION (UNCHANGED)



## PROPOSED REAR ELEVATION

(GIA 26.8sqm)



Proposed East Elevation Proposed West Elevation Proposed North Elevation Proposed South Elevation



B 07/09/21 Roof profile changed to parapet, stone surround added to rear bifolds

A 01/06/21 Gym relocated to side extension

Rev. Date Description



The Old Registry Office, Tel:01494 512717 20 Amersham Hill High Wycombe, Buckinghamshire,

Fax:01494 471714 email:info@tw-2.co.uk

Project THE GRANGE FRITHSDEN COPSE **BERKHAMSTED HERTS** HP4 2RG

Drawing Title

PROPOSED OUTBUILDING AND SIDE EXTENSION TO PROVIDE A GYM AND GARDEN STORAGE PLANS AND ELEVATIONS

Scale Cad Ref Drawn Checked 1:100 20 633 PK

20 633 PL22B