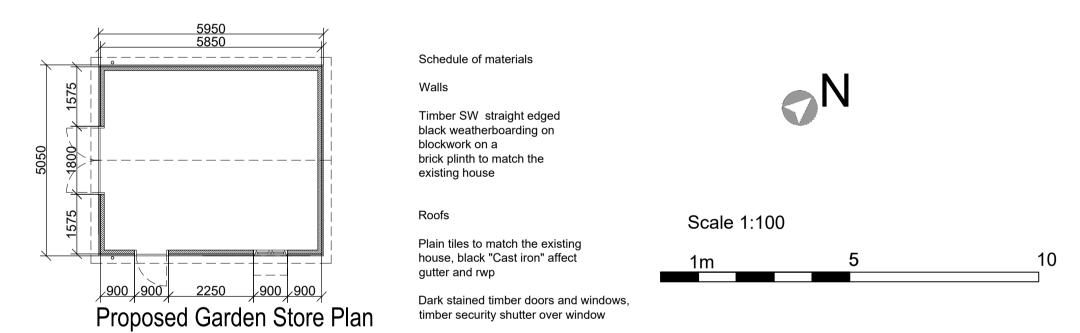

**PLANNING** 

Drawing Title

PROPOSED OUTBUILDING AND SIDE EXTENSION TO PROVIDE A GYM AND GARDEN STORAGE PLANS AND ELEVATIONS

Scale Cad Ref Drawn Checked 1:100 20 633 PK

20 633 PL22B