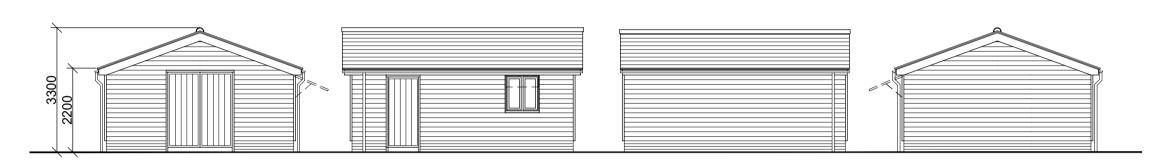

## PROPOSED REAR ELEVATION

(GIA 26.8sqm)

Proposed East Elevation Proposed West Elevation Proposed North Elevation Proposed South Elevation

B 07/09/21 Roof profile changed to parapet, stone surround added to rear bifolds