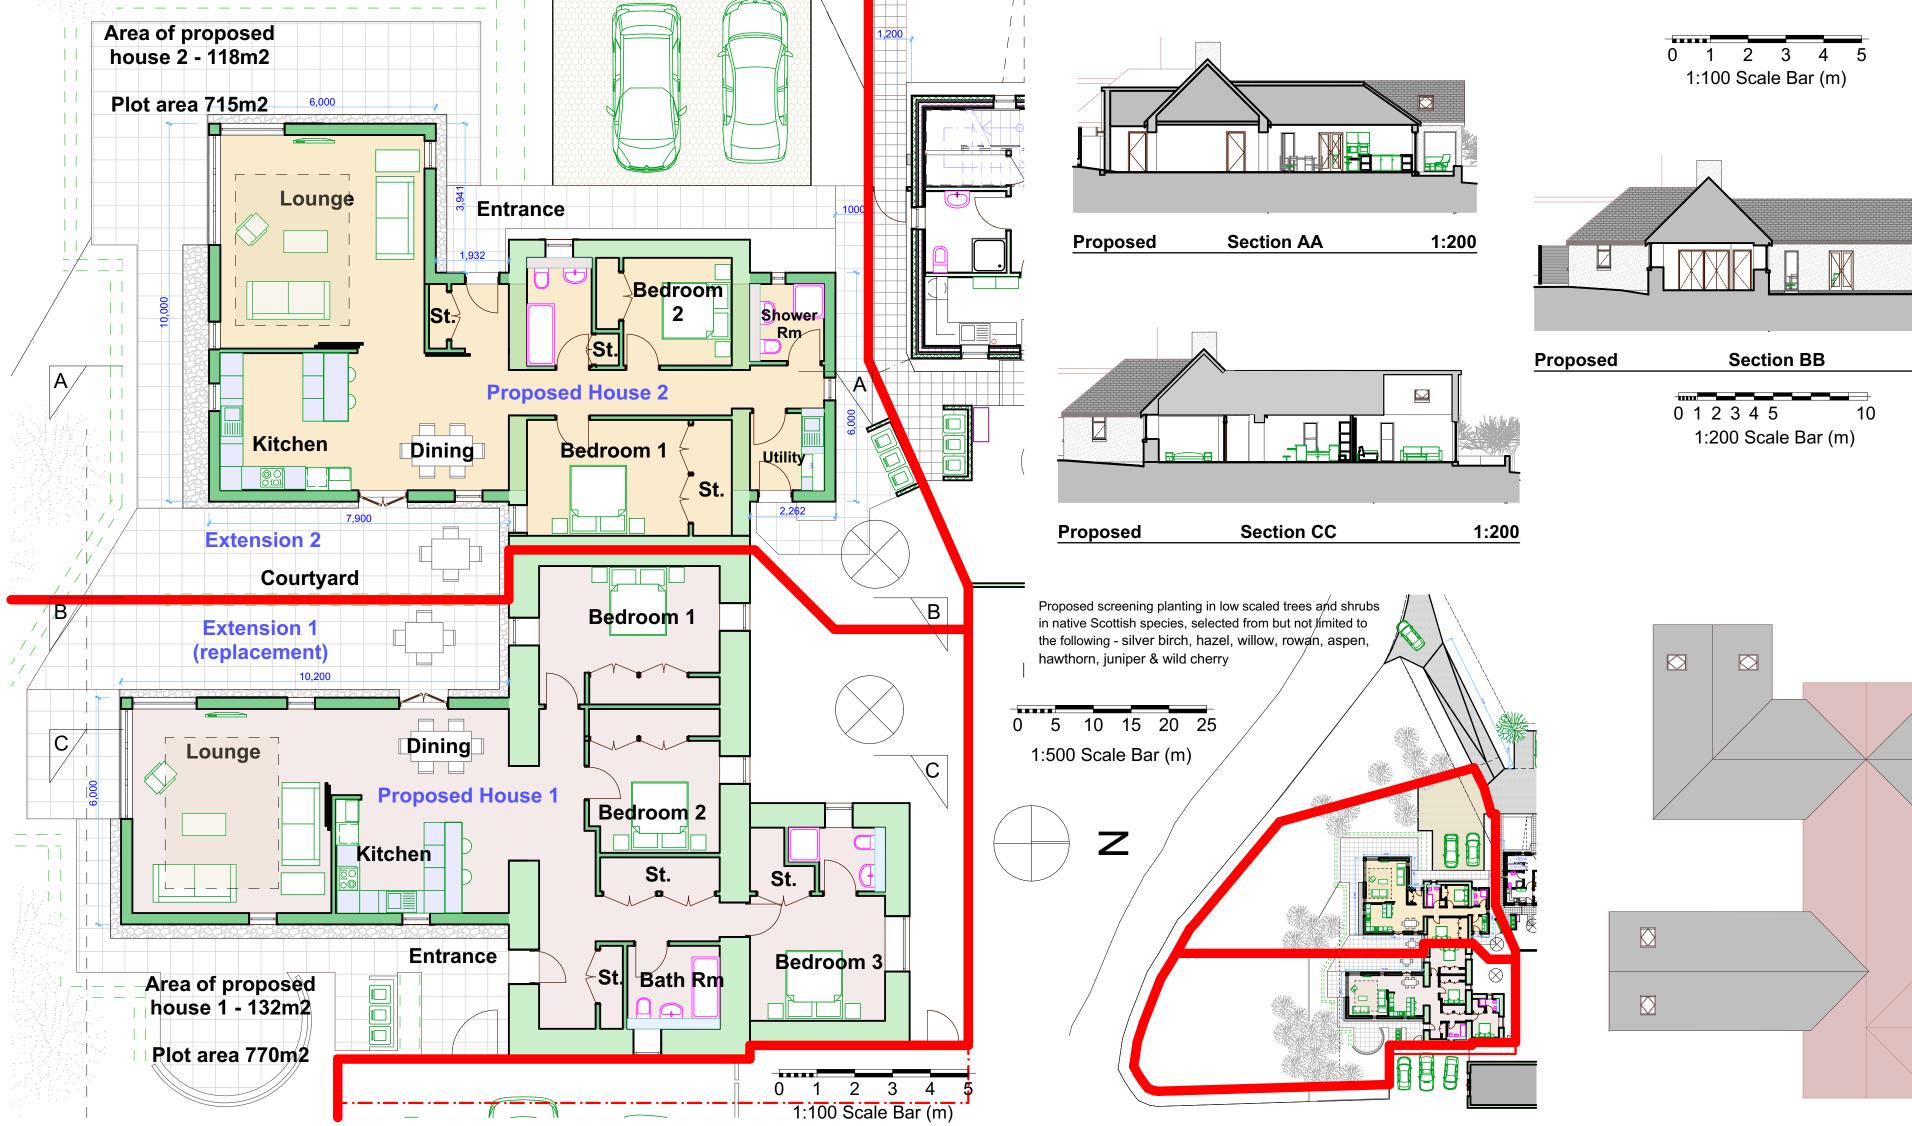

North Elevation **East Elevation** 1:100 **Proposed** Proposed

**Ground Floor** 

Proposed

1:200

1:200

**Roof Plan** 

**West Elevation South Elevation** Proposed 1:100 Proposed 1:100

1:100

Proposed

Site plan

1:500

Proposed

Views of proposed 2 houses

Updates for submission

BASE.3

SUFFIX

10.09.21

Cushenquarter Farmhouse Alterations and extensions to form 2nr houses

Plans & Elevations - as Proposed

| scale@A1<br>1:100/or as noted |              | <sub>DATE</sub><br>Jan 21 | drawn<br>JB       |  |
|-------------------------------|--------------|---------------------------|-------------------|--|
| No.                           | 。 B3_45 PL04 |                           | <sub>rev.</sub> A |  |