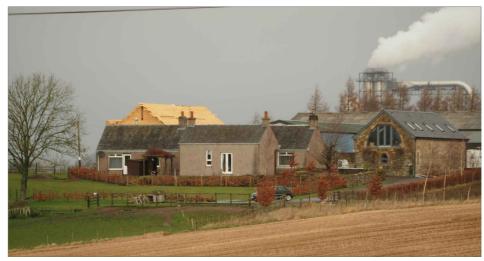

Approach to Cushenquarter Farm from access road

Telephoto view of Cushenquarter Farm steading (Chipboard manufacturing plant, Cowie in background)

Detail of existing farmhouse

Approach to Cushenquarter Farm from access road