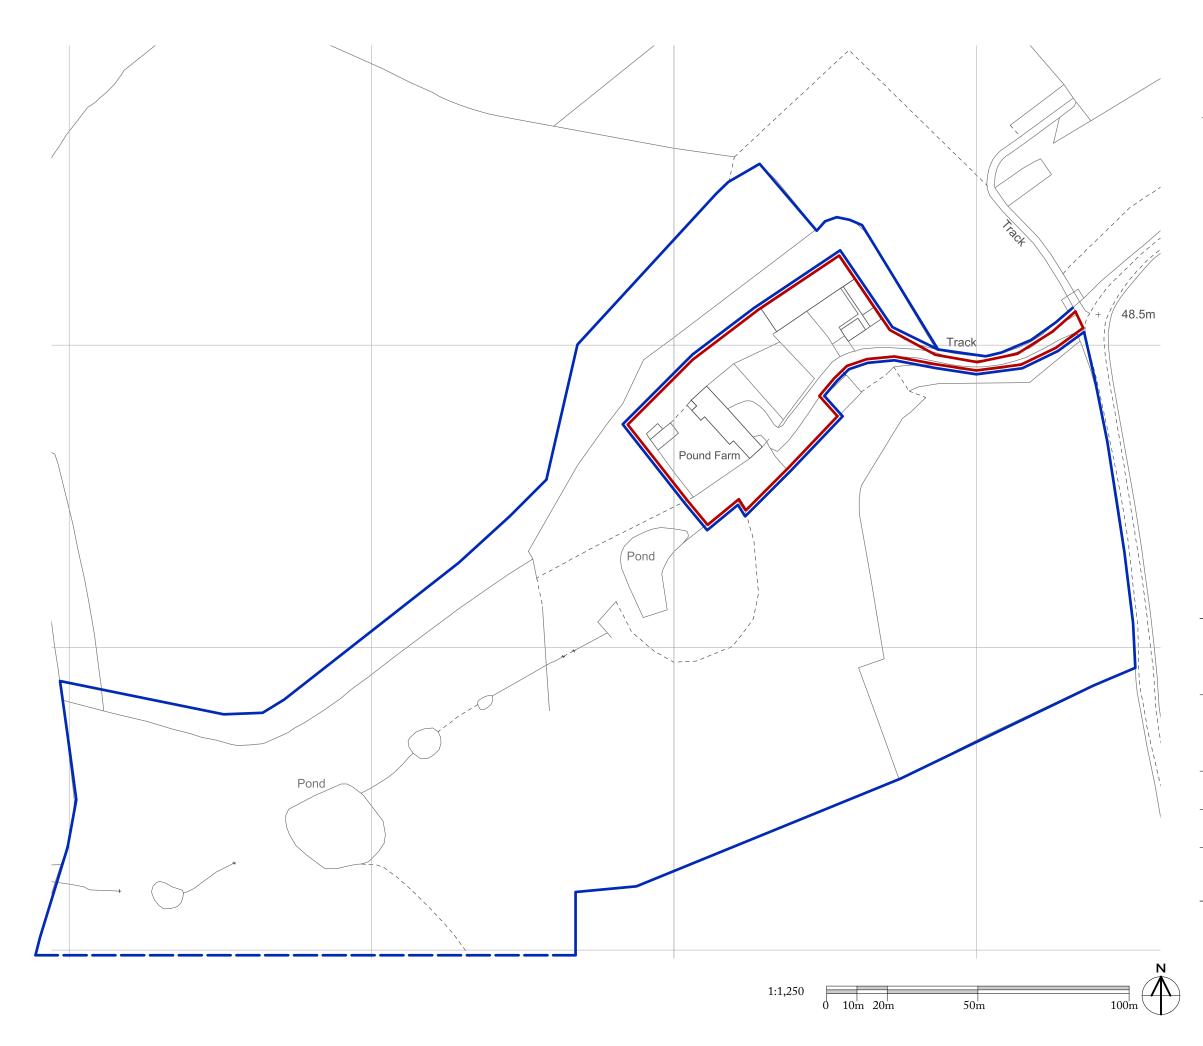

## REVISIONS

- 23.11.2020 LB A 30.04.2021 LB PRE-APPLICATION PLANNING

Land ownership extends beyond dashed blue line

Architects

PROJECT

The Pound, Higham

DRAWING TITLE

Location Plan

1:1,250 at A3

PLANNING

177. PLOIA

SCALE

STATUS

DRAWING NO.

Hoare Ridge & Morris LLP Building 19 Snape Maltings Snape Suffolk IP17 1SP

Copyright © Hoare Ridge & Morris LLP