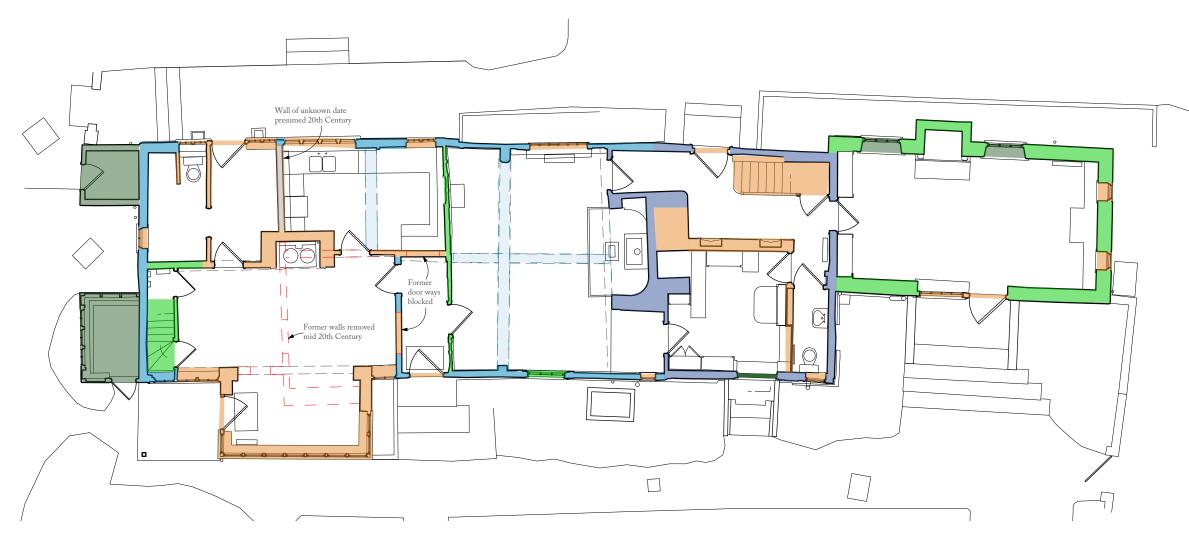

FIRST FLOOR PLAN

GROUND FLOOR PLAN

1:100 0 1m 2m 5m

DO NOT SCALE FROM THIS DRAWING EXCEPTOR FLANNING PURPOSES. ANY DIGLERANCES AND TO BE REPORTED TO THE ACHITECT. THE CONTRACTOR IS TO CHECK ALL BUILDING AND SITE DIMENSIONS PRIOR TO ORDERING MATERIALS OR CONSTRUCTION. THIS DRAWING IS TO BE READ IN CONJUNCTION WITH REMINEER'S OTHER SPECULIST'S DRAWINGS. CONTRACT REMAINS WITH THE ACHITECT.

DRAWING TITLE Historic Phasing Plans HRM's interpretation following Nicolaas Joubert's Heritage Appraisal

> 1:100 at A3 PLANNING

DRAWING NO.

Hoare Ridge & Morris LLP Building 19 Snape Maltings Snape Suffolk IP17 1SP Copyright © Hoare Ridge & Morris LI