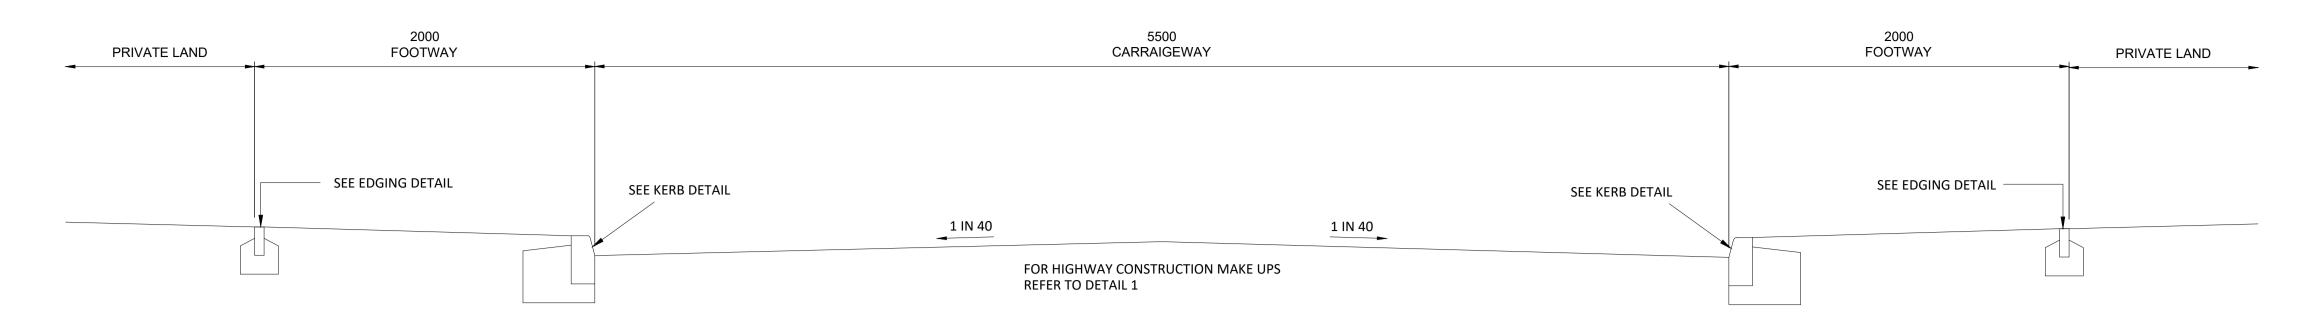

# TYPICAL ROAD CROSS SECTION OF ACCESS ROAD



## RECOMMENDED POSITIONING OF UTILITY APPARATUS IN A 2 METRE FOOTWAY

**SCALE 1:20** 

- 1. PREFERRED LAYOUT FOR MAINS IN AN 2000mm MINIMUM WIDTH FOOTWAY FOR NEW WORKS, (WHERE THIS WIDTH IS TO BE PROVIDED AS PART OF THE APPROVED
- 2. ALL WORKS TO BE CONSTRUCTED IN ACCORDANCE WITH NJUG GUIDELINES.
- 3. THE CONTRACTOR'S ATTENTION IS DRAWN TO THE ECONOMIC ADVANTAGES OF UTILISING "COMMON-TRENCHING" TECHNIQUES FOR INSTALLATION OF SERVICES IN FOOTWAYS WHEREVER PRACTICABLE.
- 4. THE MINIMUM DEPTH OF ANY SERVICE UNDER THE LOCATION OF A PROPOSED NEW ACCESS SHALL BE 450mm TO THE CROWN OF THE DUCT/PIPE.
- 5. THE CONTRACTOR WILL ENSURE THAT THE SERVICE BOXES TO THE PUBLIC UTILITIES PLANT ARE ORIENTATED SO THAT THEY ARE IN LINE WITH ANY BLOCKWORK AREAS,