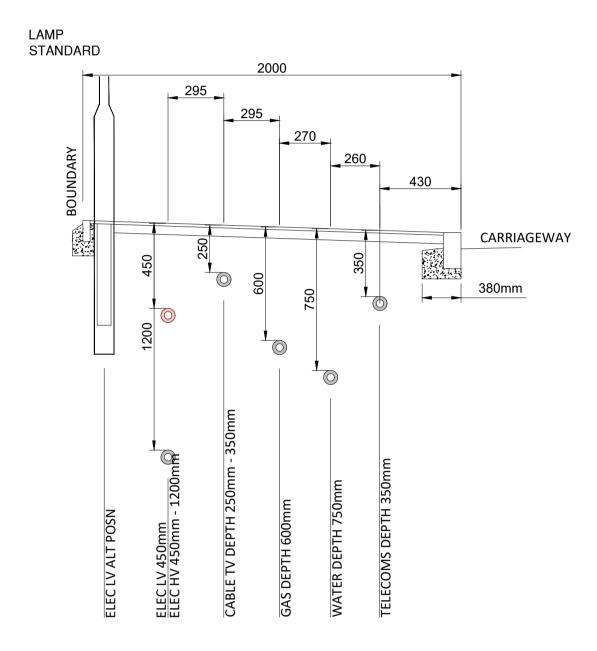

## RECOMMENDED POSITIONING OF UTILITY APPARATUS IN A 2 METRE FOOTWAY

**SCALE 1:20** 

- 1. PREFERRED LAYOUT FOR MAINS IN AN 2000mm MINIMUM WIDTH FOOTWAY FOR NEW WORKS, (WHERE THIS WIDTH IS TO BE PROVIDED AS PART OF THE APPROVED
- 2. ALL WORKS TO BE CONSTRUCTED IN ACCORDANCE WITH NJUG GUIDELINES.
- 3. THE CONTRACTOR'S ATTENTION IS DRAWN TO THE ECONOMIC ADVANTAGES OF UTILISING "COMMON-TRENCHING" TECHNIQUES FOR INSTALLATION OF SERVICES IN FOOTWAYS WHEREVER PRACTICABLE.
- 4. THE MINIMUM DEPTH OF ANY SERVICE UNDER THE LOCATION OF A PROPOSED NEW ACCESS SHALL BE 450mm TO THE CROWN OF THE DUCT/PIPE.
- 5. THE CONTRACTOR WILL ENSURE THAT THE SERVICE BOXES TO THE PUBLIC UTILITIES PLANT ARE ORIENTATED SO THAT THEY ARE IN LINE WITH ANY BLOCKWORK AREAS, AVOID DROPPED KERBS (OF ANY TYPE) AND ARE IN GENERAL STRAIGHT TO THE KERB
- 6. SERVICES ARE TO BE PROTECTED IN ACCORDANCE WITH THE REQUIREMENTS OF THE RELEVANT STATUTORY AUTHORITIES.