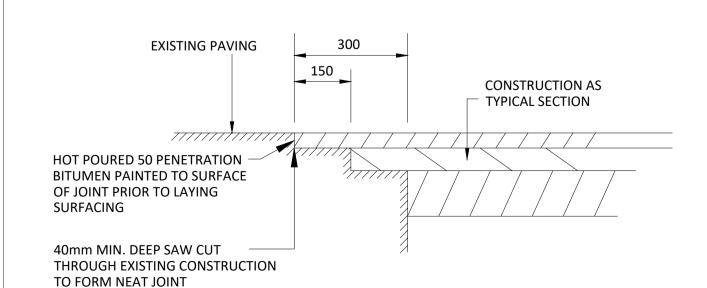

## TYPICAL DETAIL TIE-IN BETWEEN NEW & EXISTING **BITUMINOUS CONSTRUCTION**

**SCALE 1:10** 

FOOTWAY CONSTRUCTION SCALE 1:20

CURRENT D.T.p. SPECIFICATION FOR HIGHWAY WORKS CL.910. 60mm HRA 50/14 BIN 40/60 TO BS EN 13108 LAID IN 2 LAYERS AND COMPACTED TO BS EN 594987:2007.