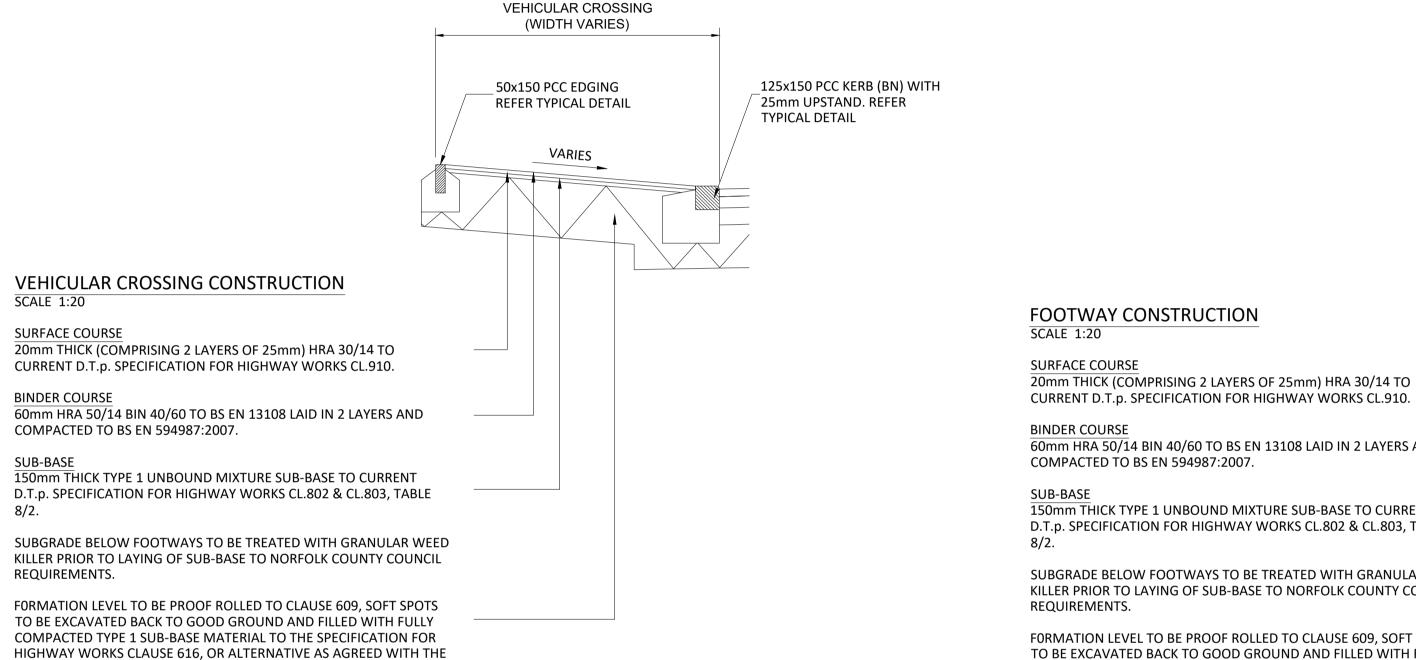

FOOTWAY (WIDTH VARIES)

KERB

REFER

50x150 PCC EDGING

REFER TYPICAL DETAIL

150mm THICK TYPE 1 UNBOUND MIXTURE SUB-BASE TO CURRENT D.T.p. SPECIFICATION FOR HIGHWAY WORKS CL.802 & CL.803, TABLE

SUBGRADE BELOW FOOTWAYS TO BE TREATED WITH GRANULAR WEED KILLER PRIOR TO LAYING OF SUB-BASE TO NORFOLK COUNTY COUNCIL

FORMATION LEVEL TO BE PROOF ROLLED TO CLAUSE 609, SOFT SPOTS TO BE EXCAVATED BACK TO GOOD GROUND AND FILLED WITH FULLY COMPACTED TYPE 1 SUB-BASE MATERIAL TO THE SPECIFICATION FOR HIGHWAY WORKS CLAUSE 616, OR ALTERNATIVE AS AGREED WITH THE HIGHWAY INSPECTOR.

HIGHWAY INSPECTOR.