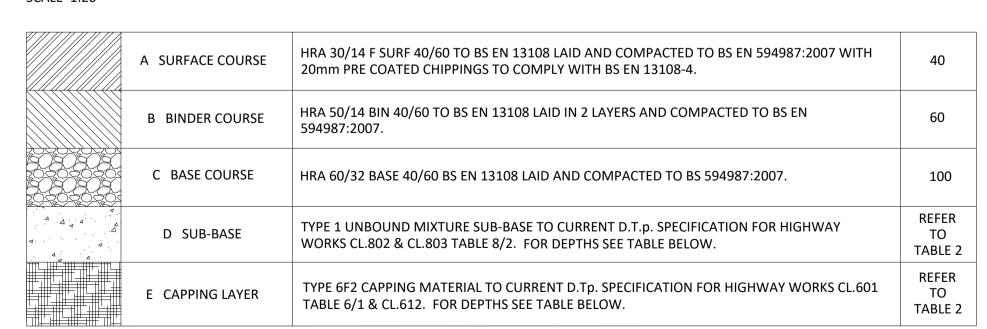

# ADOPTABLE CARRIAGEWAY CONSTRUCTION

### TABLE 2

| MEASURED CBR VALUES | REQUIRED DEPTH OF SUB-BASE | REQUIRED DEPTH OF CAPPING MATERIAL |
|---------------------|----------------------------|------------------------------------|
| CBR ≥ 5%            | 255mm (MINIMUM THICKNESS)  | -                                  |
| CBR >2<5%           | 150mm                      | 350mm                              |
| CBR <2%             | 150mm                      | 600mm                              |