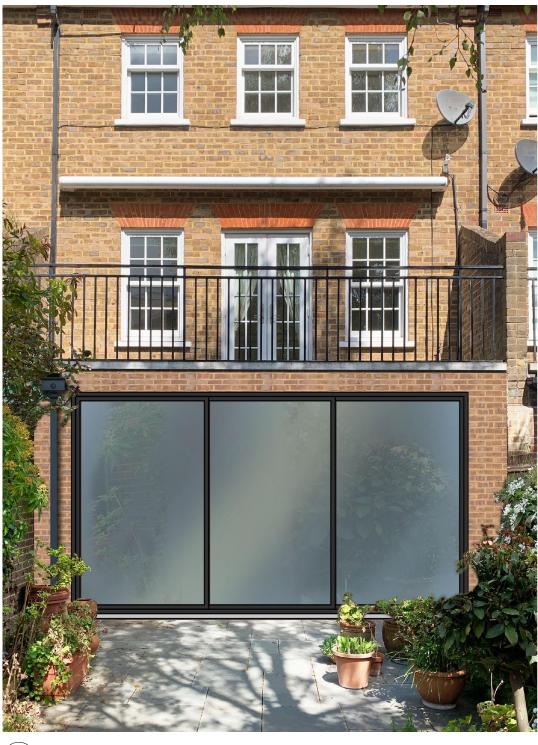

| PROJECT TITLE:<br>15 The winery      | PROJECT CODE:<br>876    |                   | ŀ | REV | BY: | DATE: | DESCRIPTION: |
|--------------------------------------|-------------------------|-------------------|---|-----|-----|-------|--------------|
| 15 Regents Bridge Gardens<br>SW8 1JR | DRAWN BY:<br>SN         | CHECKED BY:<br>SN | F |     |     |       |              |
| SWOTUR                               | ISSUED FOR:<br>PLANNING |                   | F |     |     |       |              |
| DRAWING TITLE:                       | SCALE:                  | DATE:             | t |     |     |       |              |
| Garden Render Elevations             | NA                      | 15/07/21          | L |     |     |       |              |
|                                      | DRAWING NO:             | REVISION:         | I |     |     |       |              |
|                                      | 105                     | Α                 | L |     |     |       |              |