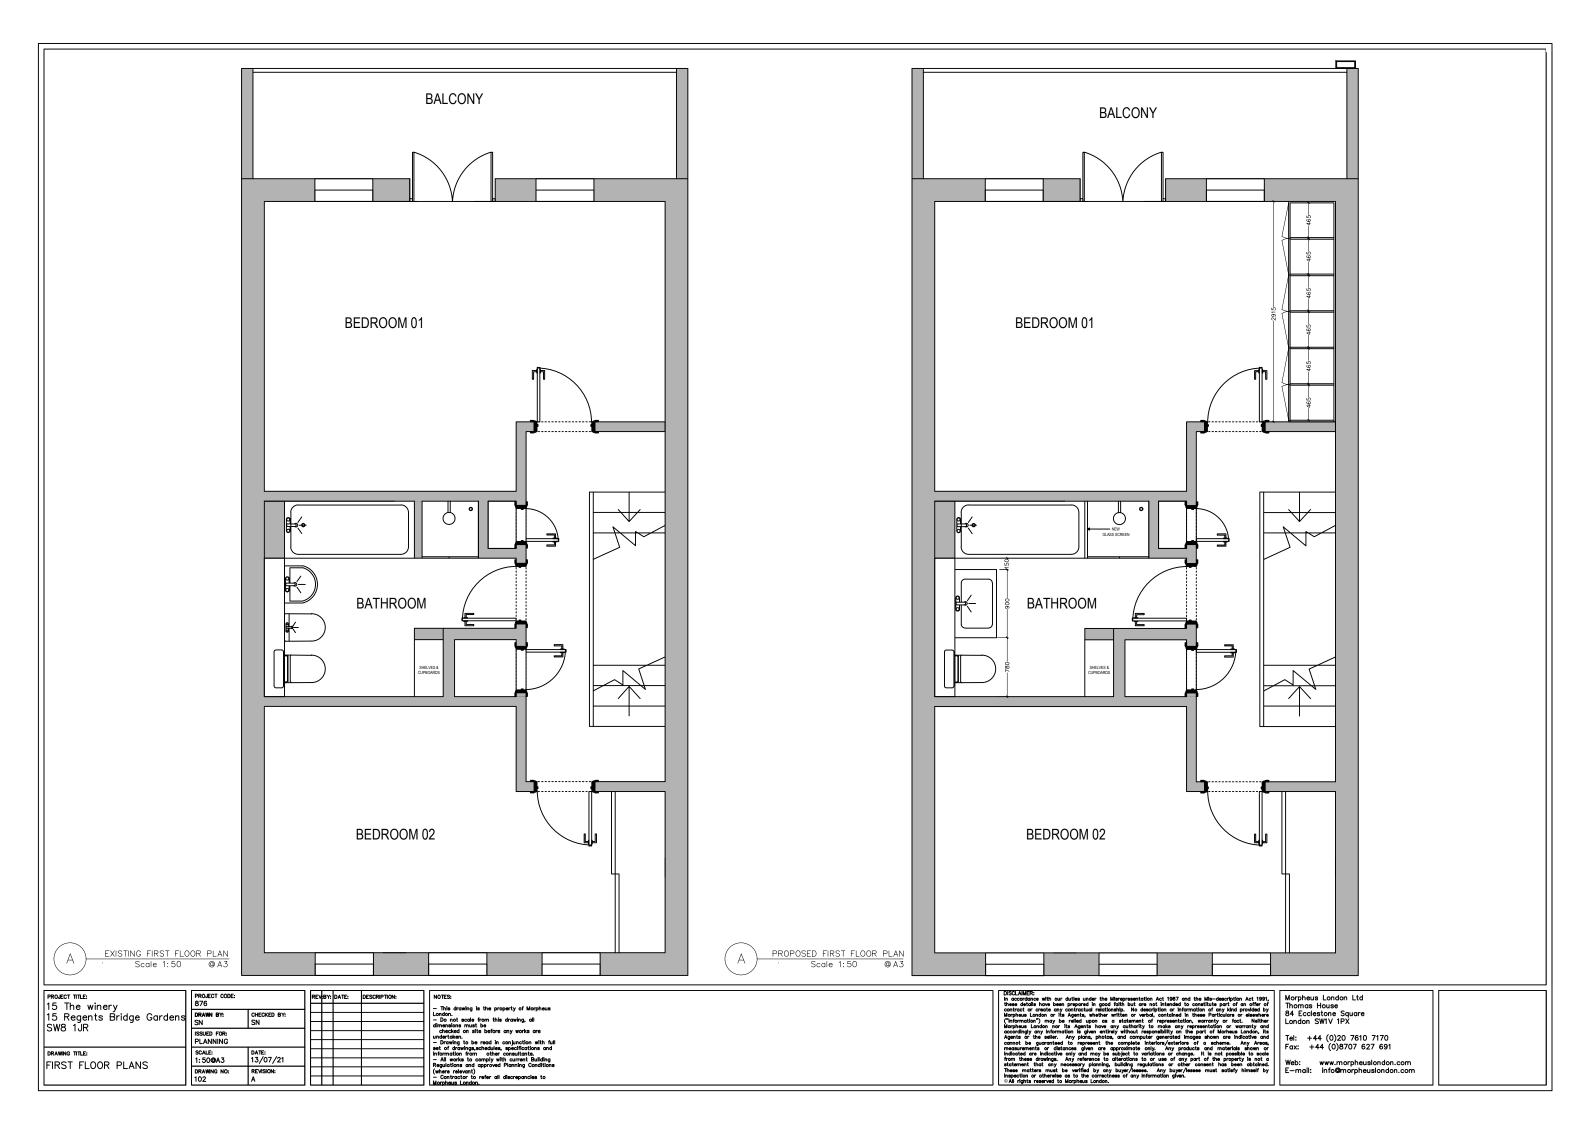

EXISTING GARDEN ELEVATION Scale 1:50 @A3 A

| PROJECT TITLE:<br>15 The winery     | PROJECT CODE:<br>876    |                   | RE  | EV BY: | DATE: | DESCRIPTION: |   | NOTES:<br>— This drawing is the property of Morpheus                                                                                                                                |
|-------------------------------------|-------------------------|-------------------|-----|--------|-------|--------------|---|-------------------------------------------------------------------------------------------------------------------------------------------------------------------------------------|
| 15 Regents Bridge Gardens           | DRAWN BY:<br>SN         | CHECKED BY:<br>SN | ] = |        |       |              |   | London.<br>— Do not scale from this drawing, all<br>dimensions must be                                                                                                              |
| SWO TOK                             | ISSUED FOR:<br>PLANNING |                   | ] = | 1      |       |              | _ | checked on site before any works are<br>undertaken.<br>- Drawing to be read in conjunction with full                                                                                |
| DRAWING TITLE:<br>Garden Elevations | SCALE:<br>1:50@A3       | date:<br>15/07/21 | ]F  | +      |       |              | _ | set of drawings,schedules, specifications and<br>information from other consultants.<br>— All works to comply with current Building<br>Regulations and approved Planning Conditions |
|                                     | DRAWING NO:<br>104      | REVISION:<br>A    | ]E  |        |       |              |   | (where relevant)<br>— Contractor to refer all discrepancies to<br>Morpheus London.                                                                                                  |