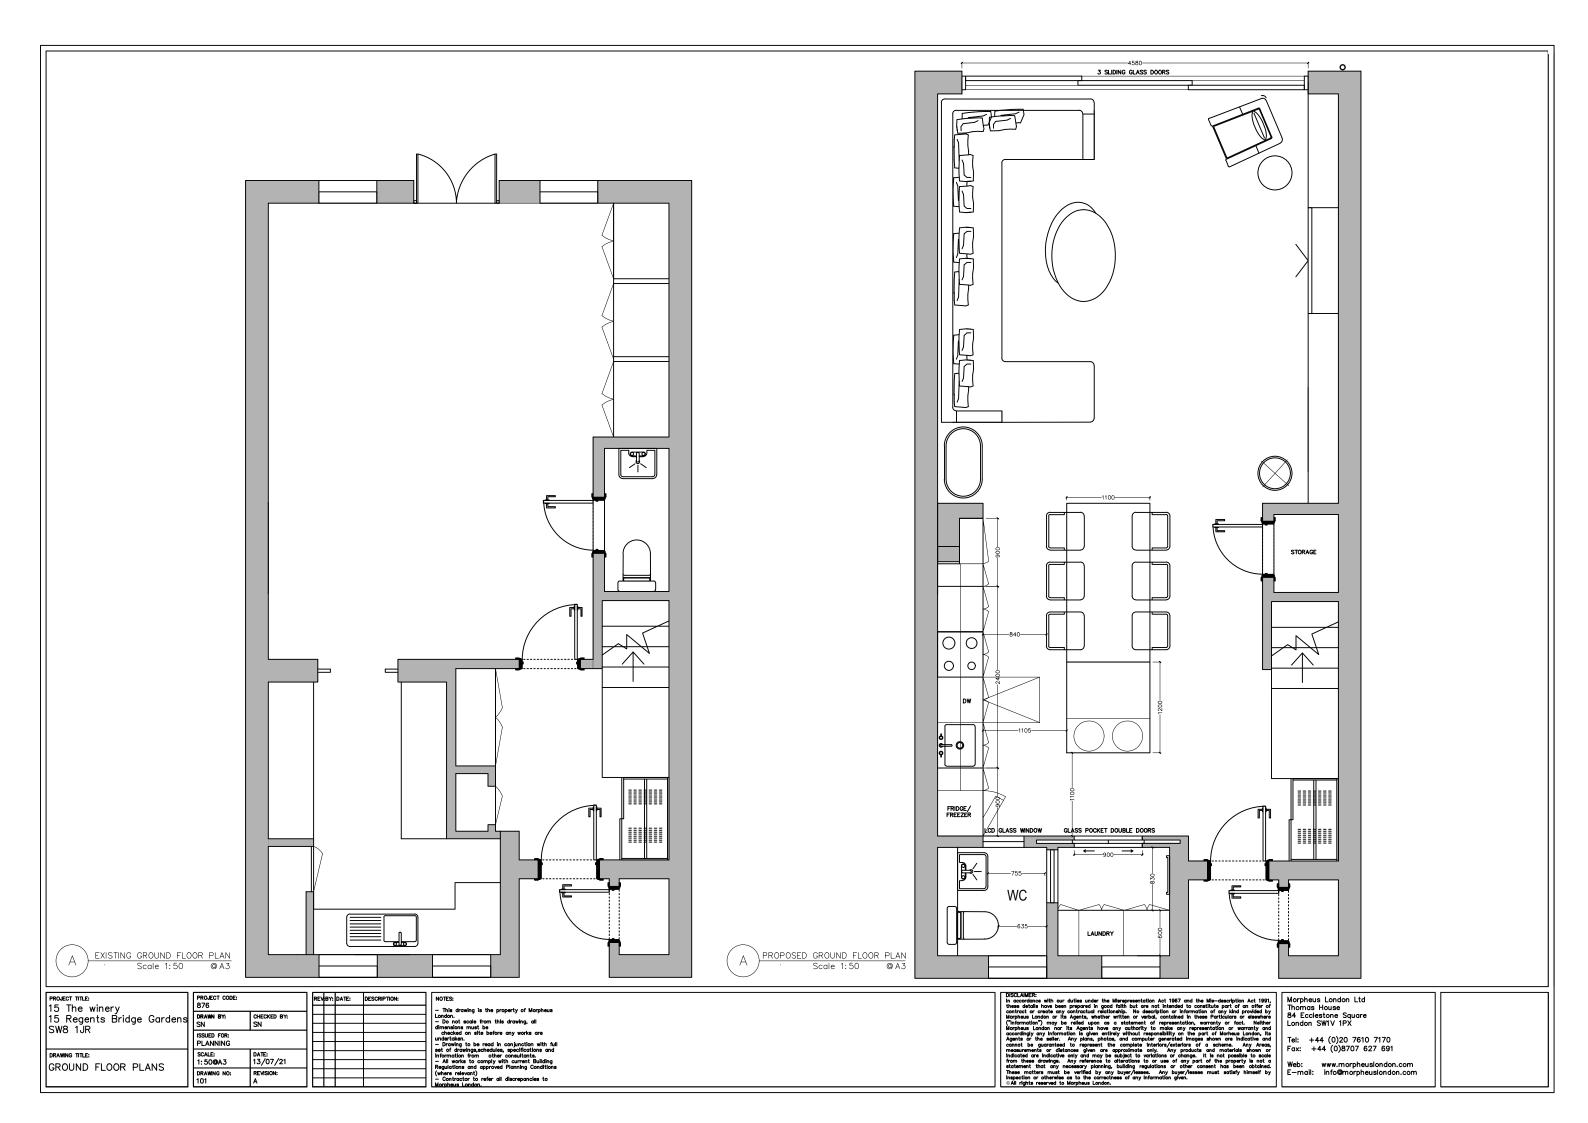

EXISTING GARDEN ELEVATION Scale 1:50 @A3 A

| PROJECT TITLE:<br>15 The winery     | PROJECT CODE:<br>876    |                   | RE  | EV BY: | DATE: | DESCRIPTION: |   | NOTES:<br>— This drawing is the property of Morpheus                                                                                                                                |
|-------------------------------------|-------------------------|-------------------|-----|--------|-------|--------------|---|-------------------------------------------------------------------------------------------------------------------------------------------------------------------------------------|
| 15 Regents Bridge Gardens           | DRAWN BY:<br>SN         | CHECKED BY:<br>SN | ] = |        |       |              |   | London.<br>— Do not scale from this drawing, all<br>dimensions must be                                                                                                              |
| SWO TOK                             | ISSUED FOR:<br>PLANNING |                   | ] = | 1      |       |              | _ | checked on site before any works are<br>undertaken.<br>- Drawing to be read in conjunction with full                                                                                |
| DRAWING TITLE:<br>Garden Elevations | SCALE:<br>1:50@A3       | date:<br>15/07/21 | ]F  | +      |       |              | _ | set of drawings,schedules, specifications and<br>information from other consultants.<br>— All works to comply with current Building<br>Regulations and approved Planning Conditions |
|                                     | DRAWING NO:<br>104      | REVISION:<br>A    | ]E  |        |       |              |   | (where relevant)<br>— Contractor to refer all discrepancies to<br>Morpheus London.                                                                                                  |