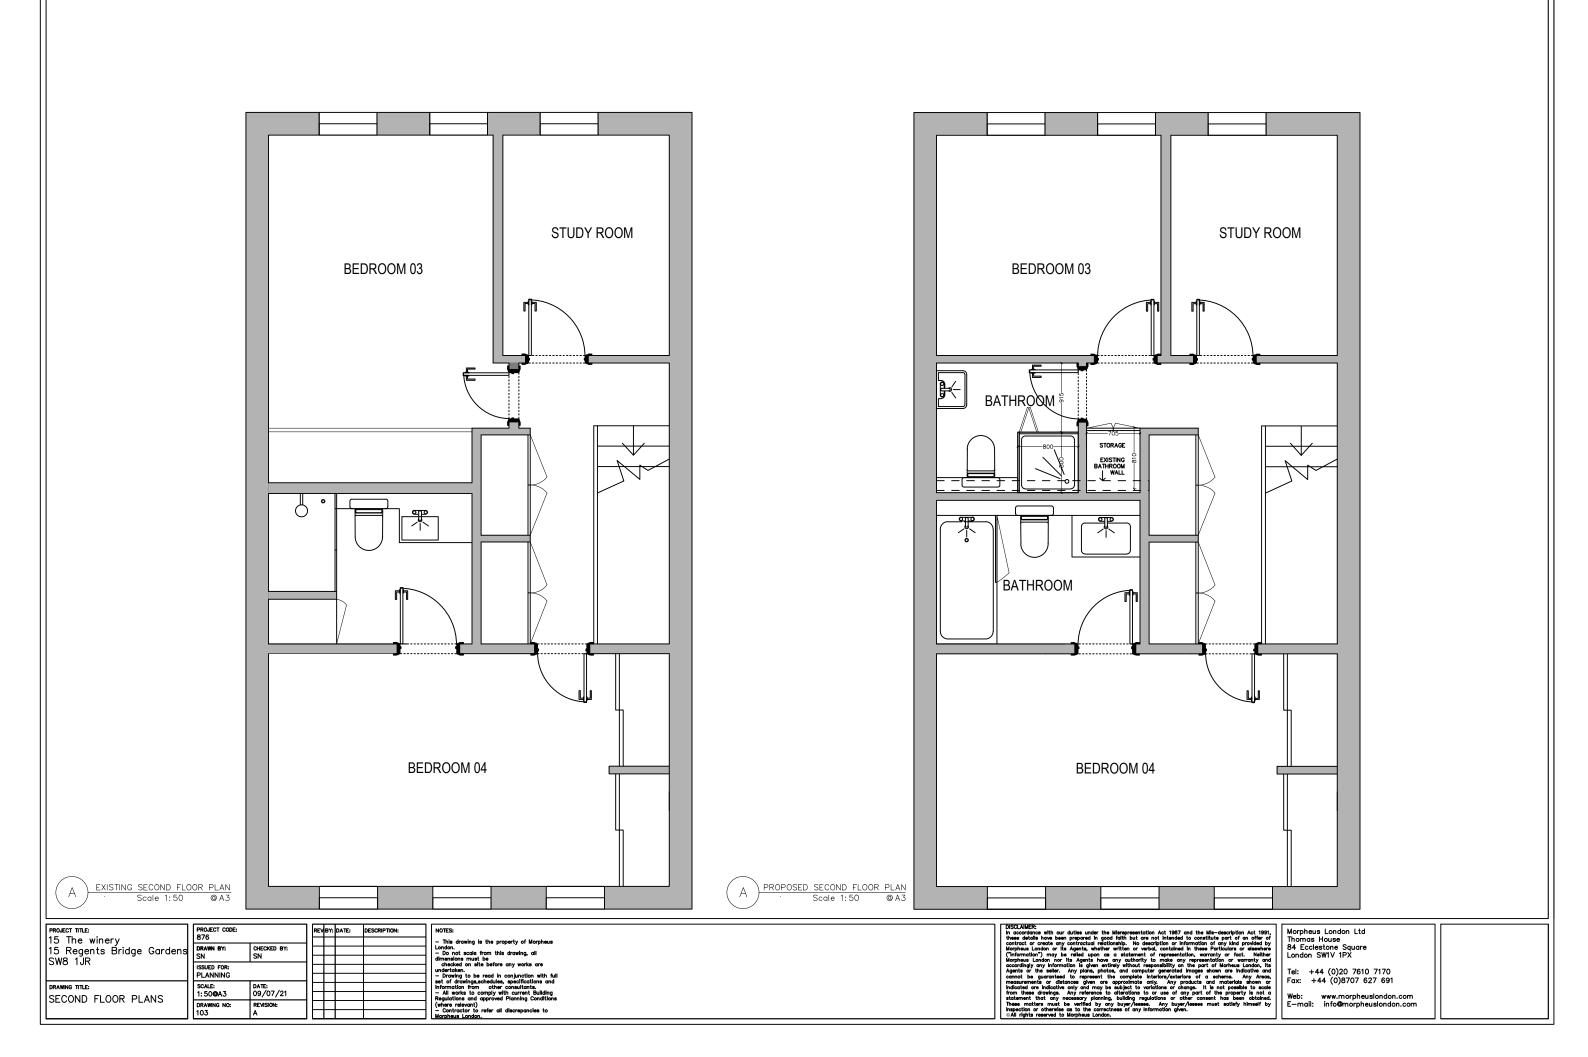

EXISTING GARDEN ELEVATION Scale 1:50 @A3 A

| PROJECT TITLE:<br>15 The winery     | PROJECT CODE:<br>876    |                   | RE  | EV BY: | DATE: | DESCRIPTION: |   | NOTES:<br>— This drawing is the property of Morpheus                                                                                                                                |
|-------------------------------------|-------------------------|-------------------|-----|--------|-------|--------------|---|-------------------------------------------------------------------------------------------------------------------------------------------------------------------------------------|
| 15 Regents Bridge Gardens           | DRAWN BY:<br>SN         | CHECKED BY:<br>SN | ] = |        |       |              |   | London.<br>— Do not scale from this drawing, all<br>dimensions must be                                                                                                              |
| SWO TOK                             | ISSUED FOR:<br>PLANNING |                   | ] = | 1      |       |              | _ | checked on site before any works are<br>undertaken.<br>- Drawing to be read in conjunction with full                                                                                |
| DRAWING TITLE:<br>Garden Elevations | SCALE:<br>1:50@A3       | date:<br>15/07/21 | ]F  | +      |       |              | _ | set of drawings,schedules, specifications and<br>information from other consultants.<br>— All works to comply with current Building<br>Regulations and approved Planning Conditions |
|                                     | DRAWING NO:<br>104      | REVISION:<br>A    | ]E  |        |       |              |   | (where relevant)<br>— Contractor to refer all discrepancies to<br>Morpheus London.                                                                                                  |