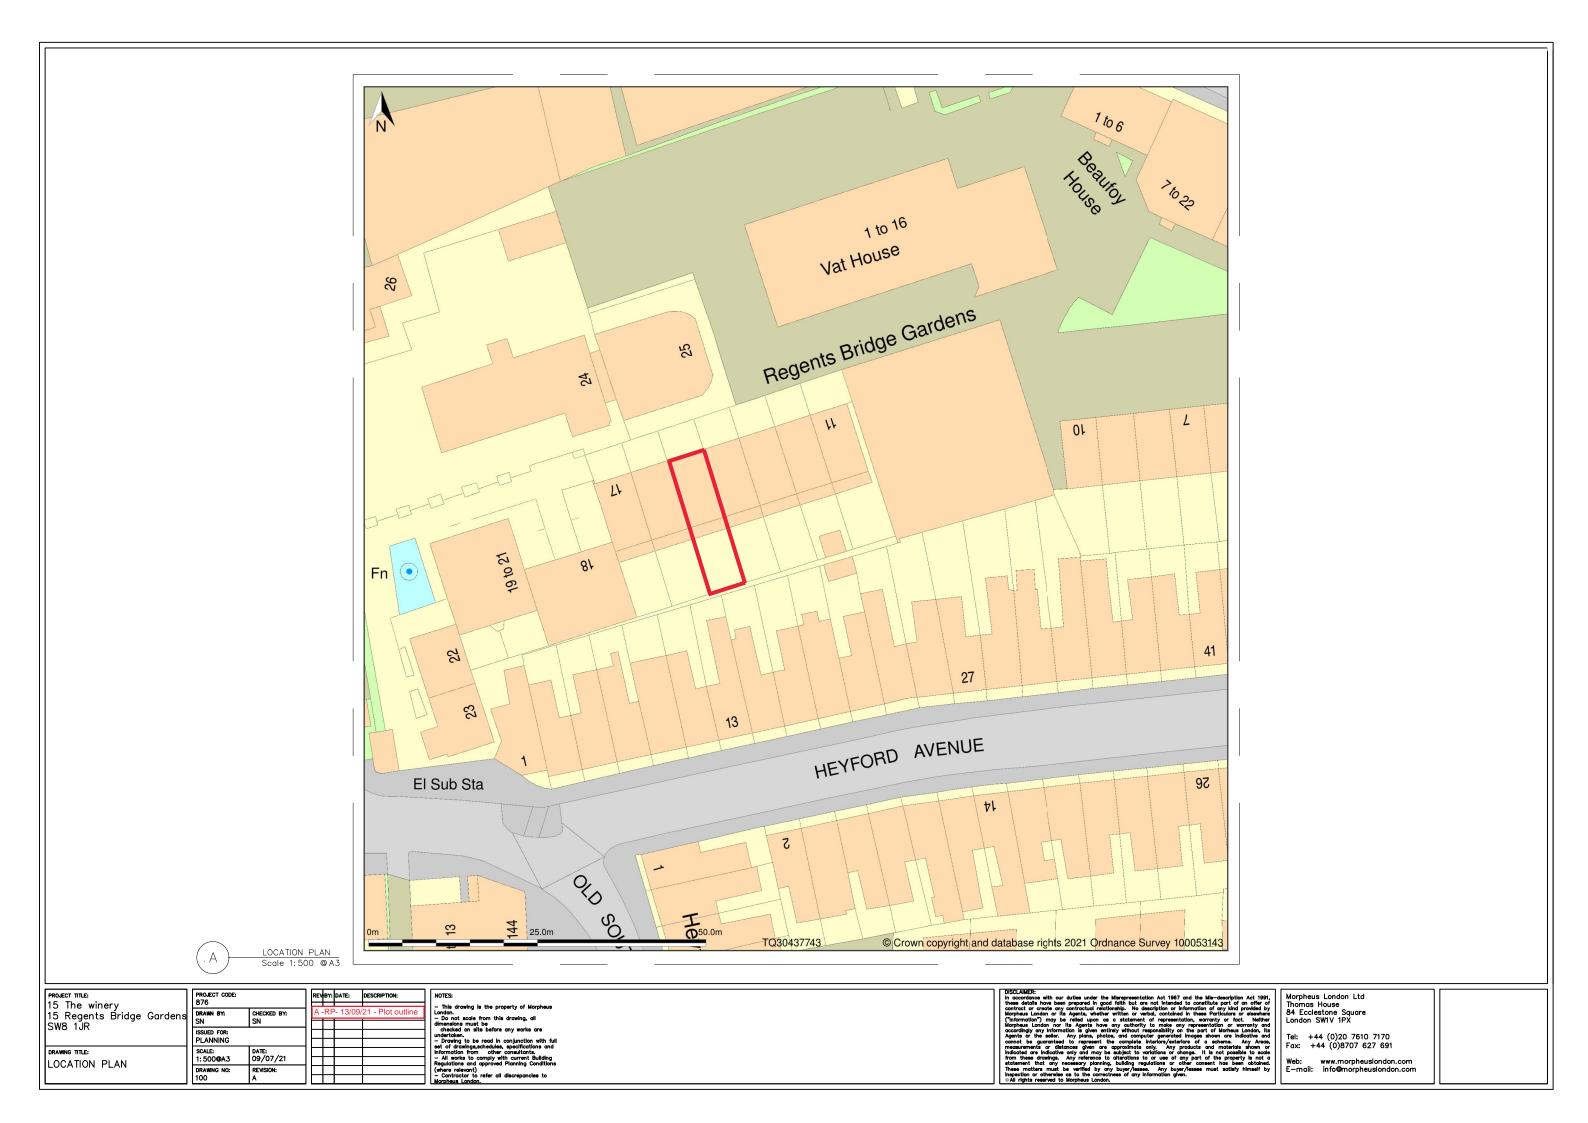

EXISTING GARDEN ELEVATION Scale 1:50 @A3 A

| PROJECT TITLE:<br>15 The winery     | PROJECT CODE:<br>876    |                   | RE  | EV BY: | DATE: | DESCRIPTION: |   | NOTES:<br>— This drawing is the property of Morpheus                                                                                                                                |
|-------------------------------------|-------------------------|-------------------|-----|--------|-------|--------------|---|-------------------------------------------------------------------------------------------------------------------------------------------------------------------------------------|
| 15 Regents Bridge Gardens           | DRAWN BY:<br>SN         | CHECKED BY:<br>SN | ] = |        |       |              |   | London.<br>— Do not scale from this drawing, all<br>dimensions must be                                                                                                              |
| SWO TOK                             | ISSUED FOR:<br>PLANNING |                   | ] = | 1      |       |              | _ | checked on site before any works are<br>undertaken.<br>- Drawing to be read in conjunction with full                                                                                |
| DRAWING TITLE:<br>Garden Elevations | SCALE:<br>1:50@A3       | date:<br>15/07/21 | ]F  | +      |       |              | _ | set of drawings,schedules, specifications and<br>information from other consultants.<br>— All works to comply with current Building<br>Regulations and approved Planning Conditions |
|                                     | DRAWING NO:<br>104      | REVISION:<br>A    | ]E  |        |       |              |   | (where relevant)<br>— Contractor to refer all discrepancies to<br>Morpheus London.                                                                                                  |