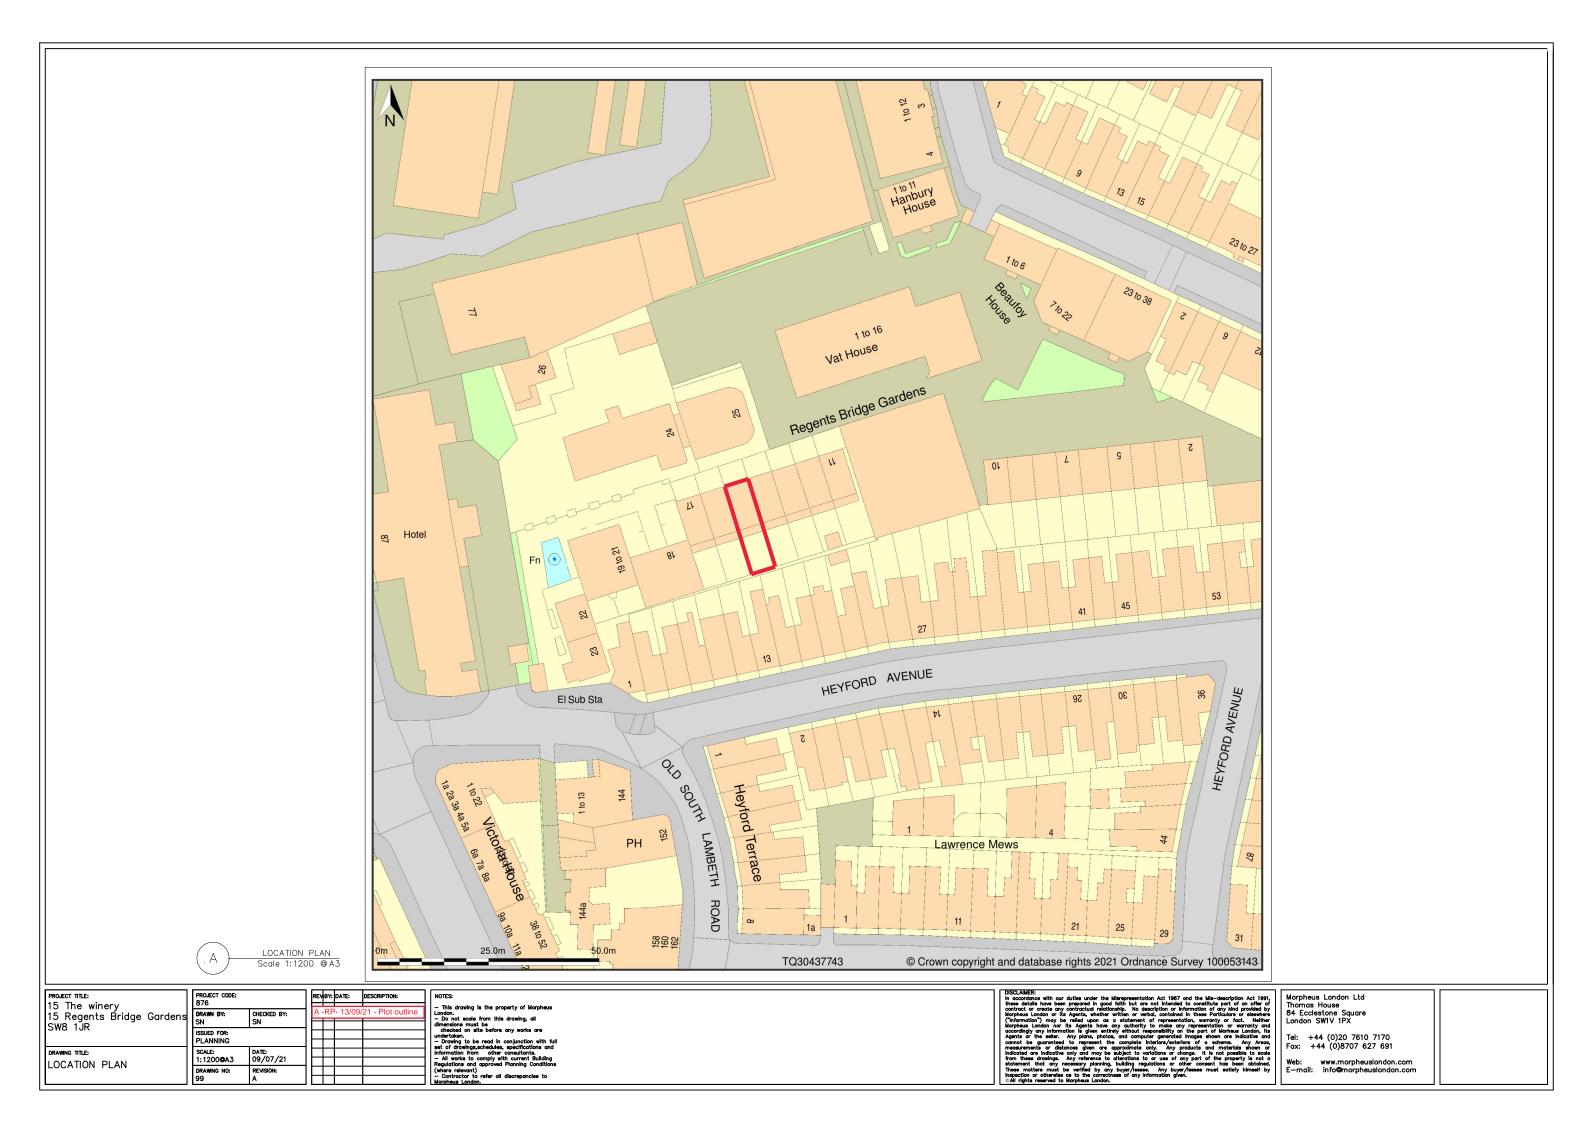

EXISTING GARDEN ELEVATION Scale 1:50 @A3 A

| PROJECT TITLE:<br>15 The winery     | PROJECT CODE:<br>876    |                   | RE  | EV BY: | DATE: | DESCRIPTION: |   | NOTES:<br>— This drawing is the property of Morpheus                                                                                                                                |
|-------------------------------------|-------------------------|-------------------|-----|--------|-------|--------------|---|-------------------------------------------------------------------------------------------------------------------------------------------------------------------------------------|
| 15 Regents Bridge Gardens           | DRAWN BY:<br>SN         | CHECKED BY:<br>SN | ] = |        |       |              |   | London.<br>— Do not scale from this drawing, all<br>dimensions must be                                                                                                              |
| SWO TOK                             | ISSUED FOR:<br>PLANNING |                   | ] = | 1      |       |              | _ | checked on site before any works are<br>undertaken.<br>- Drawing to be read in conjunction with full                                                                                |
| DRAWING TITLE:<br>Garden Elevations | SCALE:<br>1:50@A3       | date:<br>15/07/21 | ]F  | +      |       |              | _ | set of drawings,schedules, specifications and<br>information from other consultants.<br>— All works to comply with current Building<br>Regulations and approved Planning Conditions |
|                                     | DRAWING NO:<br>104      | REVISION:<br>A    | ]E  |        |       |              |   | (where relevant)<br>— Contractor to refer all discrepancies to<br>Morpheus London.                                                                                                  |