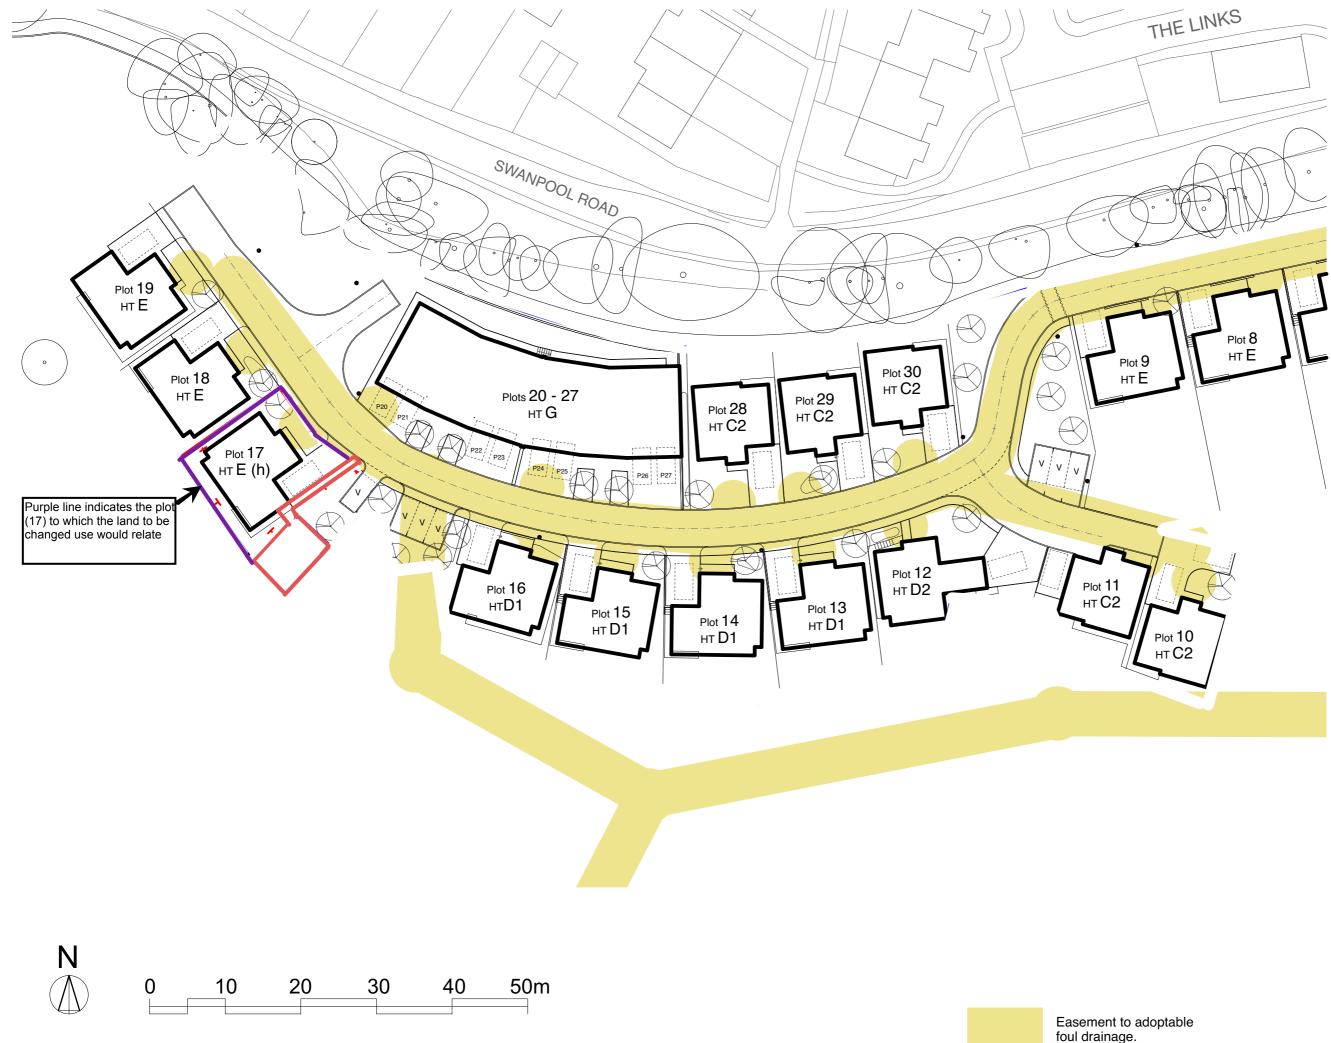

## grainge architect

С С

Falmouth Golf Club for

Verto Homes

Conveyance Plan Plot 17

Scale: 1:500 @ A3

Drawing No: 1454 - 48 Rev A

The Boat Shed, Michael Browning Way Exeter EX2 8DD 01392 438051 mail@g-a.uk.com