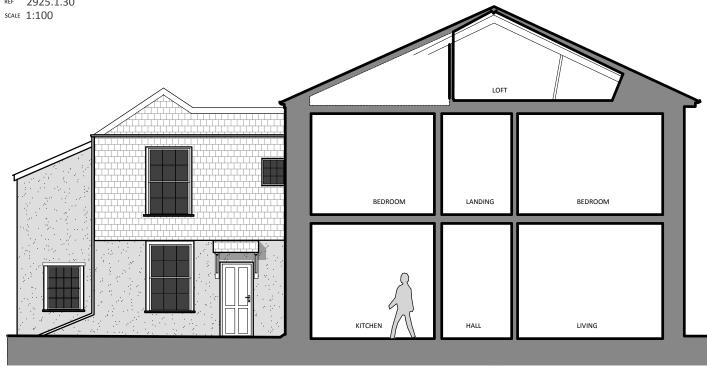

### 04 NORTH WEST EVATION

REF 2925.1.30 SCALE 1:100

Proposed Alterations & Renovations to 2, The Parade, Malpas Rd, Truro, TR1 1QE

Liz Bryant

As Existing Elevations

**UPDATES FOR PLANNING** Α DESCRIPTION

DATE