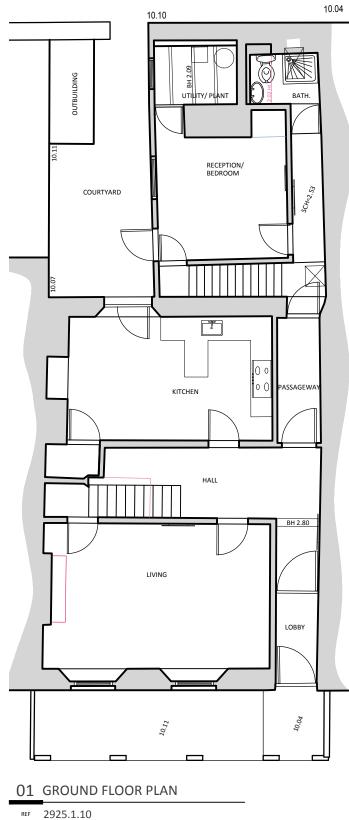

scale 1:100

## © CAD ARCHITECTS LIMITED

THE DESIGN AND LAYOUT IN THIS DRAWING ARE THE COPYRIGHT OF CAD ARCHITECTS LTD. AND MAY NOT BE AMENDED OR ADAPTED FOR ANY PURPOSE WITHOUT THE EXPRESS WRITTEN APPROVAL OF CAD ARCHITECTS LTD.

THE DRAWING IS TO BE USED SOLELY FOR THE INTENDED PURPOSE AND THE ARCHITECT ACCEPTS NO RESPONSIBILITY FOR ANY ERRORS OR OMISSIONS ARISING THROUGH UNAUTHORISED USE.

INSTRUCTION BEFORE PUTTING WORK IN HAND.



02 FIRST FLOOR PLAN

REF 2925.1.10

scale 1:100

 $\bigtriangledown$ 

Proposed Alterations & Renovations to 2, The Parade, Malpas Rd, Truro, TR1 1QE

DATE

Liz Bryant

DETAIL

As Existing Floor Plans