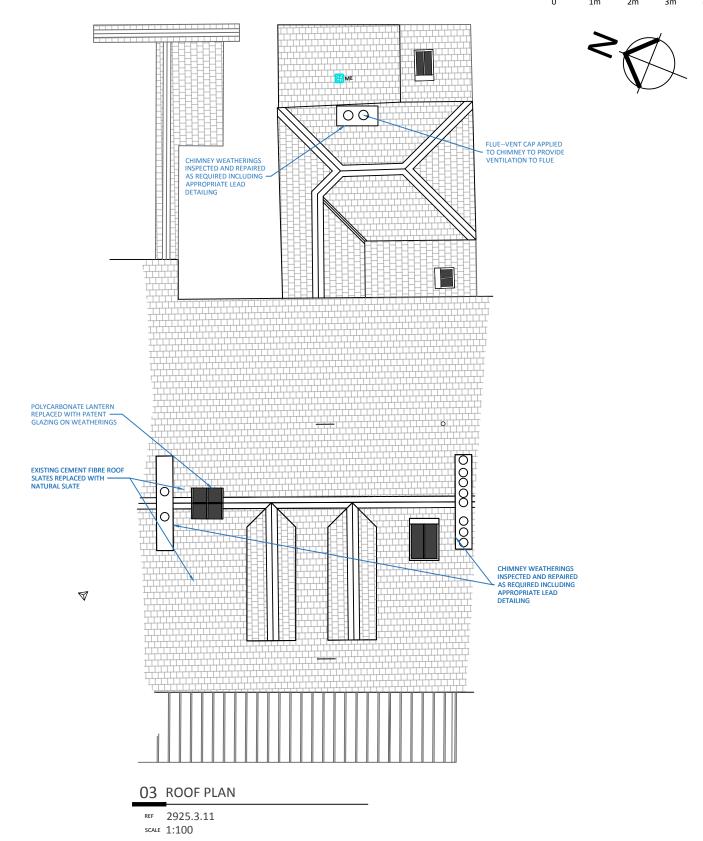

TITL

Proposed Alterations & Renovations to 2, The Parade, Malpas Rd, Truro, TR1 1QE

Liz Bryant

DETA

As Proposed Loft Floor & Roof Plan REV DESCRIPTION

CC

07/21

1:100 @ A3