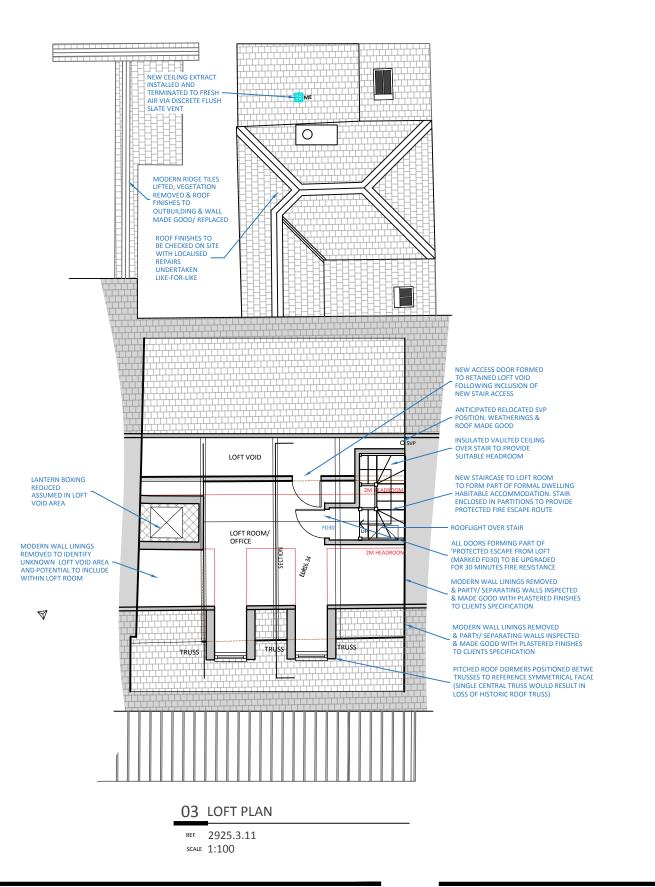

TITL

Proposed Alterations & Renovations to 2, The Parade, Malpas Rd, Truro, TR1 1QE

Liz Bryant

DETA

As Proposed Loft Floor & Roof Plan REV DESCRIPTION

CC

07/21

1:100 @ A3