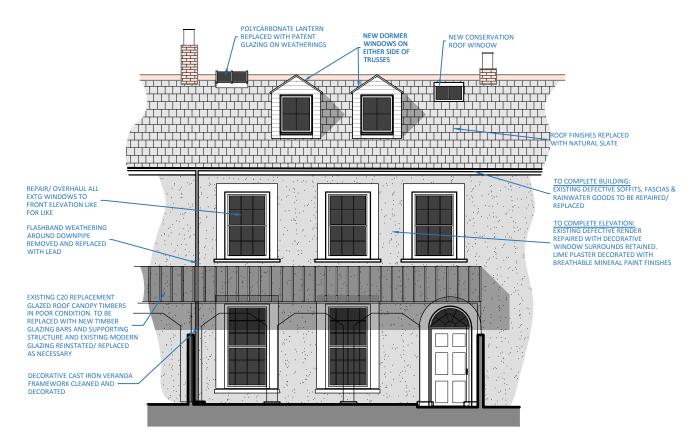

## 01 SOUTH WEST ELEVATION

REF 2925.3.30 SCALE 1:100

SCALE METRES (1:100)

2m

4m

POLYCARRONATE LANTERN

ALL CHIMNEYS TO BE INSPECTED,
REPAIRED & WEATHERINGS UPGRADED
BLOCKED/ REDUNDANT FLUES TO BE
FITTED WITH VENTILATING WEATHER
COWLS

INSTALLED AND TERMINATED TO FRESH

AIR VIA DISCRETE FLUSH SLATE VENT

REPAIR / OVERHALII EXTG

WINDOW LIKE FOR LIKE

OBSCURE GLAZED FILM