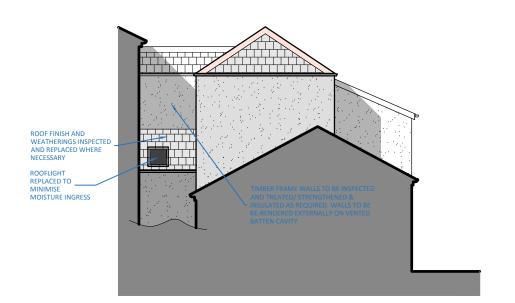

## 03 SOUTH EAST ELEVATION

REF 2925.3.30 SCALE 1:100

© CAD ARCHITECTS LIMITED

THE DESIGN AND LAYOUT IN THIS DRAWING ARE THE COPYRIGHT OF CAD ARCHITECTS LTD. AND MAY NOT BE AMENDED OR ADAPTED FOR ANY PURPOSE WITHOUT THE EXPRESS WRITTEN APPROVAL OF