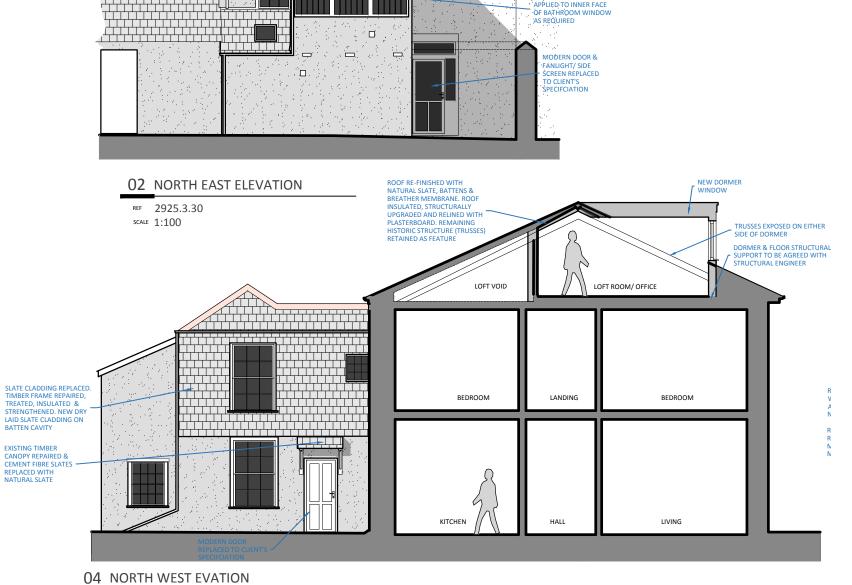

OR OMISSIONS ARISING THROUGH UNAUTHORISED USE.

CONTRACTORS MUST CHECK ALL DIMENSIONS ON SITE. ONLY FIGURED DIMENSIONS ARE TO BE WORKED FROM. TAKE SITE DIMENSIONS FOR ALL FABRICATION WORK. REFER ALL DISCREPANCIES AND REQUIREMENTS FOR ADDITIONAL INFORMATION TO THE ARCHITECT FOR CLARIFICATION OF INSTRUCTION BEFORE PUTTING WORK IN HAND.

Proposed Alterations & Renovations to 2, The Parade, Malpas Rd, Truro, TR1 1QE

BATTEN CAVITY

REF 2925.3.30

SCALE 1:100

Liz Bryant

As Proposed Elevations

CC DATE 07/21 SCALE 1:100 @ A3

SM

OVERHAUL EXTG

REV

CAD ARCHITECTS LTD COURTLEIGH HOUSE, 74-75 LEMON STREET, TRURO, CORNWALL, TR1 2PN CALL: 01872 630 040 MAIL: info@cadheritage.co.uk

**PLANNING** 2925.3.30



RIBA 琳 **Chartered Practice** WEB: www.cadheritage.co.uk

SCALE METRES (1:100)

2m

4m





POLYCARRONATE LANTERN

ALL CHIMNEYS TO BE INSPECTED,
REPAIRED & WEATHERINGS UPGRADED
BLOCKED/ REDUNDANT FLUES TO BE
FITTED WITH VENTILATING WEATHER
COWLS

INSTALLED AND TERMINATED TO FRESH

AIR VIA DISCRETE FLUSH SLATE VENT

REPAIR / OVERHALII EXTG

WINDOW LIKE FOR LIKE

OBSCURE GLAZED FILM