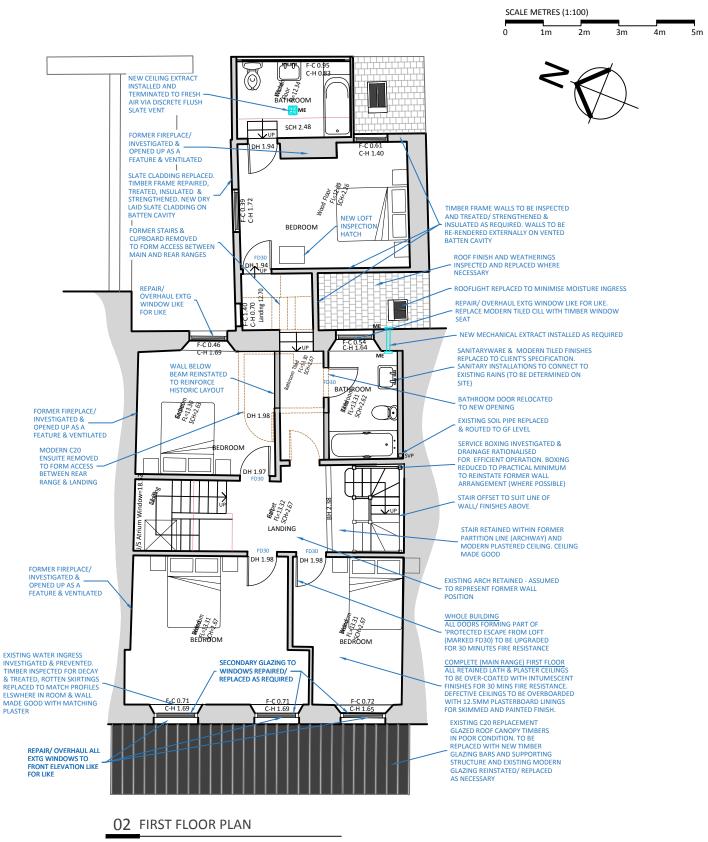

| 02 | FIRST | FLOOR | PLAN |
|----|-------|-------|------|
|----|-------|-------|------|

| REF   | 2925.3.10 |
|-------|-----------|
| SCALE | 1:100     |

AUTHOR

CC

DATE

SCALE

CHECKED

SM

Proposed Alterations & Renovations to 2, The Parade, Malpas Rd, Truro, TR1 1QE

Liz Bryant

CLIENT

DETAIL

As Proposed Floor Plans

| Ν                                                                | DATE   |
|------------------------------------------------------------------|--------|
| HERITAGE                                                         |        |
|                                                                  | RI     |
| OF:<br>LEIGH HOUSE, 74-75 LEMON STREET, TRURO, CORNWALL, TR1 2PN | 171    |
| : info@cadheritage.co.uk WEB: www.cadheritage.co.uk              | Char   |
| DRAWING No.                                                      | REVISI |
| 2925.3.10                                                        |        |
| _                                                                |        |