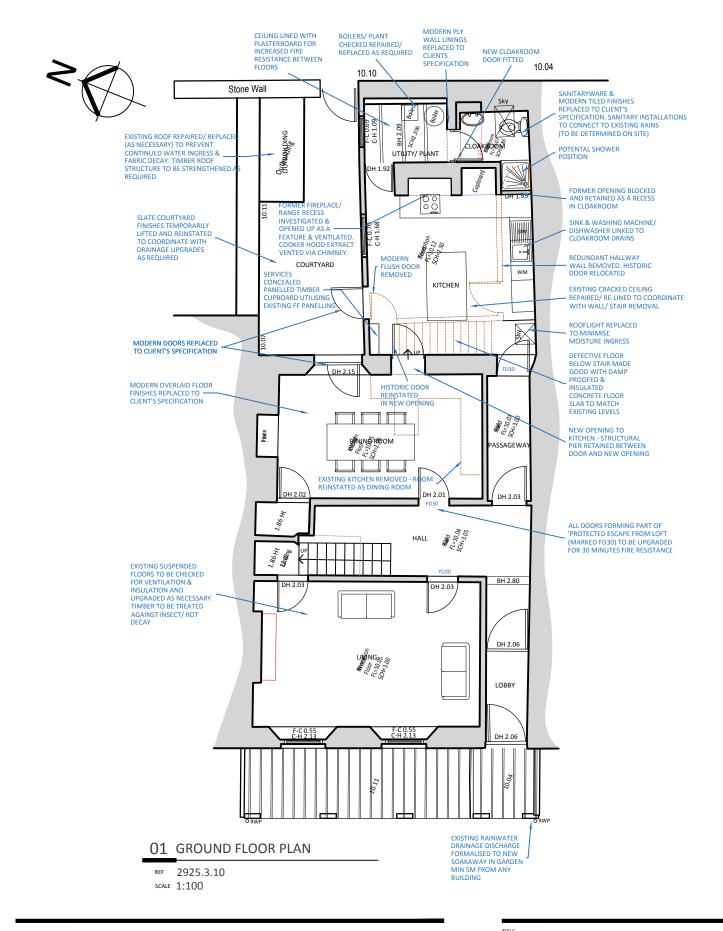

Proposed Alterations & Renovations to 2, The Parade, Malpas Rd, Truro, TR1 1QE

Liz Bryant

CLIENT

DETAIL

As Proposed Floor Plans

| Ν                                                                | DATE   |
|------------------------------------------------------------------|--------|
| HERITAGE                                                         |        |
|                                                                  | RI     |
| OF:<br>LEIGH HOUSE, 74-75 LEMON STREET, TRURO, CORNWALL, TR1 2PN | 171    |
| : info@cadheritage.co.uk WEB: www.cadheritage.co.uk              | Char   |
| DRAWING No.                                                      | REVISI |
| 2925.3.10                                                        |        |
| _                                                                |        |