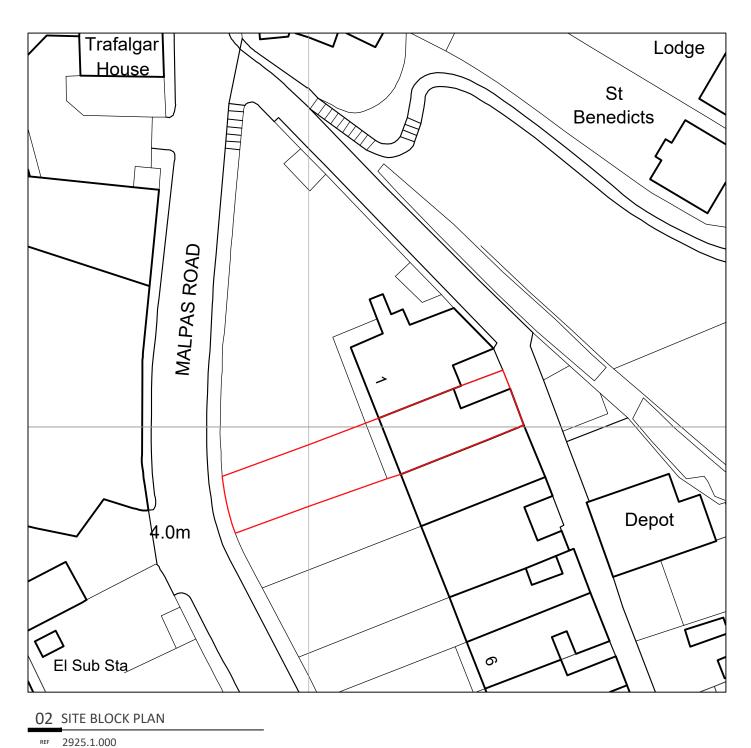

Proposed Alterations & Renovations to 2, The Parade, Malpas Rd, Truro, TR1 1QE

Liz Bryant

As Existing SIte Location & Block Plans

SCALE 1:500

AUTHOR FC 05/21 1:1250/1:500 @ A3 CHECKED

SM

DESCRIPTION

CAD ARCHITECTS LTD COURTLEIGH HOUSE, 74-75 LEMON STREET, TRURO, CORNWALL, TR1 2PN CALL: 01872 630 040 MAIL: info@cadheritage.co.uk