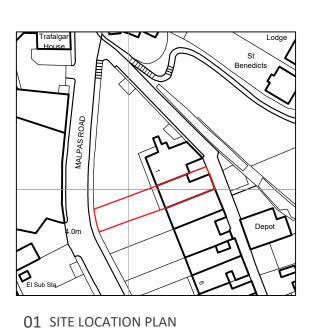

Proposed Alterations & Renovations to 2, The Parade, Malpas Rd, Truro, TR1 1QE

Liz Bryant

As Existing SIte Location & Block Plans

SCALE 1:500

AUTHOR FC 05/21 1:1250/1:500 @ A3 CHECKED

SM

DESCRIPTION

CAD ARCHITECTS LTD COURTLEIGH HOUSE, 74-75 LEMON STREET, TRURO, CORNWALL, TR1 2PN CALL: 01872 630 040 MAIL: info@cadheritage.co.uk