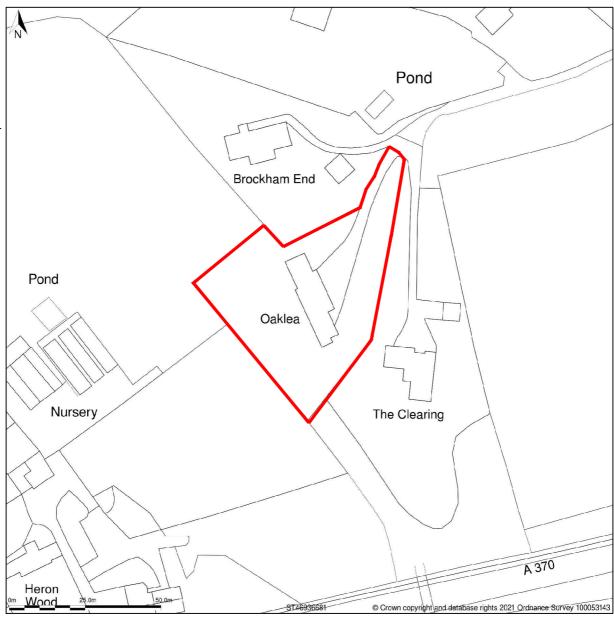

## location plan 1:1250

## CLIENT

Jim Davis Annexe at Oaklea Brockley Hall Brockley Lane Brockley North Somerset, BS48 3AZ

## PROJECT

Proposed Single Storey Rear Extension to; Annexe at Oaklea Brockley Hall Brockley Lane, Brockley North Somerset, BS48 3AZ Site Location Plan