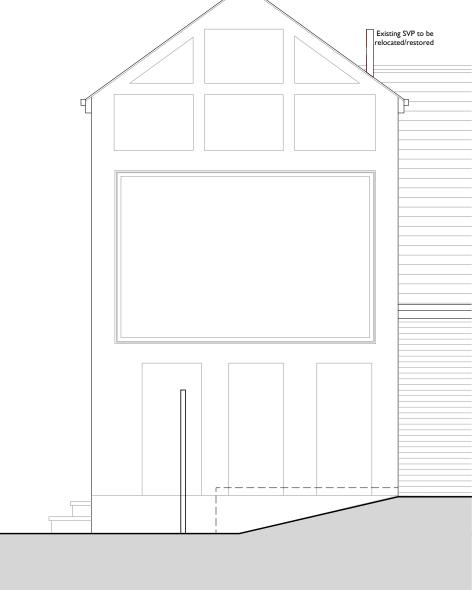

EL Proposed side elevation - scale 1:50 at A3

Scale in Metres

## APPLICATION FOR FULL BUILDING REGULATIONS CONSENT

Only figured dimensions are to be used. All dimensions to be checked on site.

Please note: Refer to 'type' of drawing below; planning drawings should only be treated as such.



LONDON / BRIGHTON / MANCHESTER

| JOB                                      | CHECKED   |
|------------------------------------------|-----------|
| IO NORFOLK STREET<br>BRIGHTON<br>BNI 2PW | LRA       |
|                                          | DRAWN     |
|                                          | SM        |
| CLIENT                                   | DATE      |
| TOM HIRD                                 | 06.20     |
|                                          | SCALE     |
|