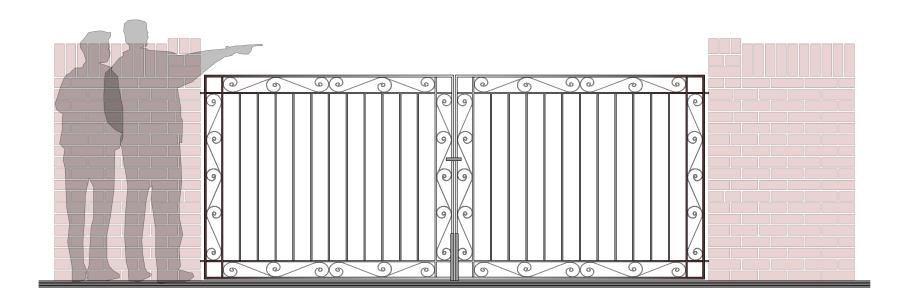

Front Gate - Existing
Scale: 1:25

2 Front Gate - Proposed
Scale: 1:25

| : Date | : Notes:                                                                         |
|--------|----------------------------------------------------------------------------------|
|        | I. DO NOT SCALE FROM THIS DRAWING (EXCEPT FOR PLANNING APPLICATION PURPOSES).    |
|        | 2. ALL DIMENSIONS AND LEVELS TO BE CHECKED ON SITE BEFORE CARRYING OUT WORK.     |
|        | 3. ALL DISCREPANCIES TO BE REPORTED TO THE ARCHITECT BEFORE CARRYING OUT WORK.   |
|        | 4. READ WITH OTHER CONTRACT DOCUMENTS                                            |
|        | 5. IF IN DOUBT ASK.                                                              |
|        | CONSENT IS REQUIRED FOR ITS USE, REPRODUCTION OR FOR COPYING TO ANY THIRD PARTY. |