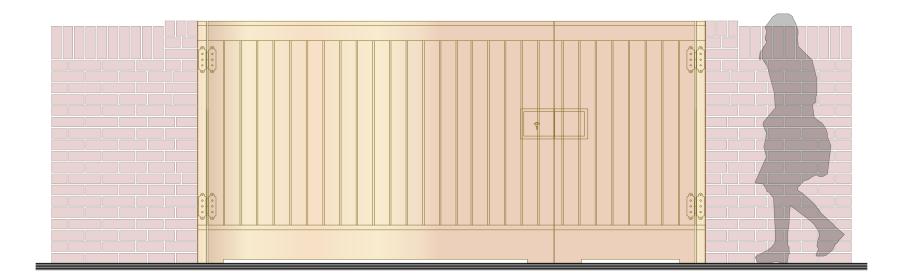

Front Gate - Existing
Scale: 1:25

2 Front Gate - Proposed
Scale: 1:25

| : Date | : Notes:                                                                         |
|--------|----------------------------------------------------------------------------------|
|        | I. DO NOT SCALE FROM THIS DRAWING (EXCEPT FOR PLANNING APPLICATION PURPOSES).    |
|        | 2. ALL DIMENSIONS AND LEVELS TO BE CHECKED ON SITE BEFORE CARRYING OUT WORK.     |
|        | 3. ALL DISCREPANCIES TO BE REPORTED TO THE ARCHITECT BEFORE CARRYING OUT WORK.   |
|        | 4. READ WITH OTHER CONTRACT DOCUMENTS                                            |
|        | 5. IF IN DOUBT ASK.                                                              |
|        | CONSENT IS REQUIRED FOR ITS USE, REPRODUCTION OR FOR COPYING TO ANY THIRD PARTY. |